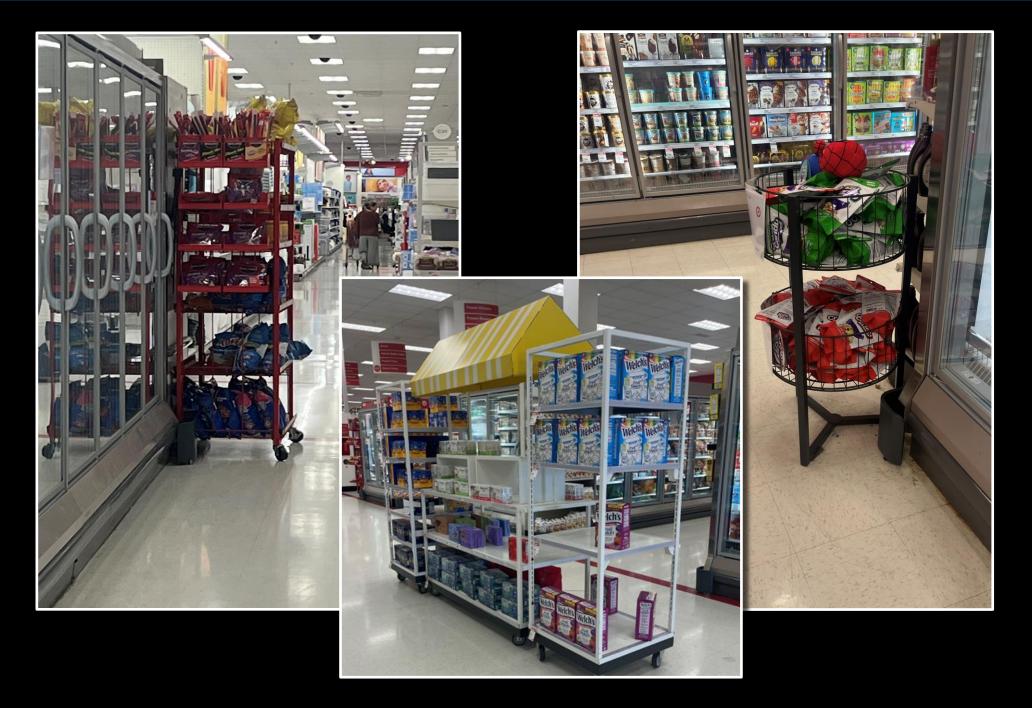

| <sup>12</sup> A. Definition. | A. Definitions. (cont'd)                                              |                                                      |
|------------------------------|-----------------------------------------------------------------------|------------------------------------------------------|
|                              |                                                                       |                                                      |
| 13                           | (d)"Permanent Display" means a retail display that:                   |                                                      |
| 14                           | is placed to ensure the unbostructed movement of employees,           |                                                      |
|                              | stockers, and shoppers through ingress routes, egress routes, aisles, |                                                      |
|                              | and waiting areas; AND                                                |                                                      |
| 15                           | is a fixture mechanically attached to the retail sales floor; OR      |                                                      |
| 16                           | is a fixture fixture mechanically attached to a fixture mechanically  | This is intentional see power point with images of   |
|                              | attached to the retail sales floor OR                                 | display methods.                                     |
| 17                           | a fixture attached to a constructed wall on the periphery of the      |                                                      |
|                              | retail sales floor or within the retail sales floor OR                |                                                      |
| 18                           | an unattached merchandising device located in the same position       | Includes such devices as attached hanging shelves,   |
|                              | within the store and moved only for cleaning, maintenance, or         | attached end caps, attached side displays attached   |
|                              | remodeling OR                                                         | to end caps, attached floating shelves that do not   |
|                              |                                                                       | contact floor, gondolas and islands                  |
|                              |                                                                       |                                                      |
| 19                           | is a visually demarcated area used to store and/or display alcohol    | includes pallets/stacks placed in wide aisles, cases |
|                              | products on the sales floor, whose location does not change even      | stored against walls.                                |
|                              | though different alcohol products may be rotated through the          |                                                      |
|                              | location.                                                             |                                                      |
| 20                           |                                                                       |                                                      |
| 21                           | (e)"Temporary Display" means a retail merchandising device that:      | The match checks out on this, stay with me!          |
| 22                           | uses <b>Eminent Placement</b> as defined in this regulation, AND      |                                                      |
| 23                           | is not a Permanent Display                                            |                                                      |
| 24                           | ======================================                                |                                                      |
| 25                           |                                                                       |                                                      |
| 26                           |                                                                       |                                                      |
| 27                           |                                                                       |                                                      |
| 28                           | _(f) "Small Business" means a retail food establishment licensed by   | This is an existing database created and maintained  |
|                              | the Colorado Department of Health and Environment with retail floor   | by CDPHE                                             |
|                              | space less than 15,000 square feet.                                   | by CDITIE                                            |
|                              | space less than 15,000 square reet.                                   |                                                      |
| 29                           |                                                                       |                                                      |
| 30                           | (g) "Very Small Business" means a grocery retail location with:       | Would require an inspector to estimate square        |
|                              | ' (i) less than 5,000 square feet of selling area or                  | footage.                                             |
|                              |                                                                       |                                                      |
|                              |                                                                       |                                                      |
| 31                           |                                                                       |                                                      |