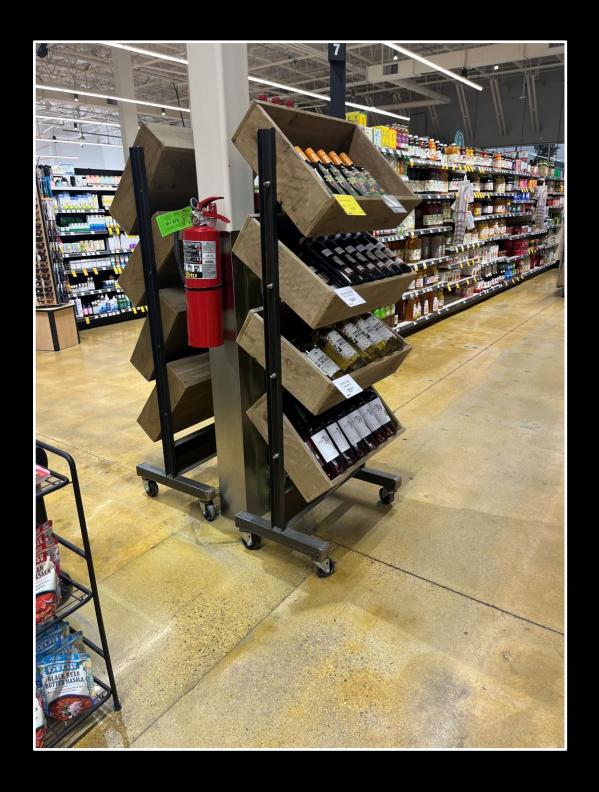

| 8 A. Definition.                                                                                                                                                                                                                                                                                                                                                                                                      | A. Definitions.                                                                                                                                                                                                                                                                                                                                                                                                                                                                                                                                                                                                                                                                                                                                                                                                                  |                                                                                                                                                                                                                                                                                             |
|-----------------------------------------------------------------------------------------------------------------------------------------------------------------------------------------------------------------------------------------------------------------------------------------------------------------------------------------------------------------------------------------------------------------------|----------------------------------------------------------------------------------------------------------------------------------------------------------------------------------------------------------------------------------------------------------------------------------------------------------------------------------------------------------------------------------------------------------------------------------------------------------------------------------------------------------------------------------------------------------------------------------------------------------------------------------------------------------------------------------------------------------------------------------------------------------------------------------------------------------------------------------|---------------------------------------------------------------------------------------------------------------------------------------------------------------------------------------------------------------------------------------------------------------------------------------------|
| 10 1. As used in this regulation, "immediately adjacent" means directly touching or immediately bordering one another from above, below, or the side, for example, on a shelf directly above or below another shelf; or on a shelf, cooler shelf, or display (including permanent or temporary displays) that is adjacent to another shelf, cooler shelf, or display shelving units on the opposite side of an aisle. | 1. As used in this regulation:  (a) "Immediately Adjacent" means directly touching or immediately bordering one another from above, below, or the side, For example, placed on a shelf directly above or below another shelf; or on a shelf, cooler shelf, or case display (including permanent or temporary displays) that is adjacent to another shelf, cooler shelf, case stack, or other retail merchandising device. or display shelving units on the opposite side of an aisle.  (b) "Retail Merchandising" means the methods by which retailers make merchandise available to shoppers in stores including display devices, choice of location, proximity to shopping pathways, shelf placement, placement near other products, promotional placards, and audio/visual enhancements to product appearance and perception. | Why opposite side of the aisle? How wide is this aisle? Anywhere on the shelves on the opposite side? What if it is a 50 foot aisle?  Must exempt small footprint stores                                                                                                                    |
|                                                                                                                                                                                                                                                                                                                                                                                                                       | (c) "Eminent Placement" means the use of merchandising methods for alcohol products that:  i. locate products where customers wait for customer service, pharmacy, or other in-store services, OR  i. locate products at the entrance to checkout lanes, shopper ingress pathways, or shopper egress pathways, OR  iii. impede or redirect the flow of traffic within aisles formed by permanent fixtures, OR iv. obscure a shopper's view of the primary display panel of other products in the immediate area.                                                                                                                                                                                                                                                                                                                 | Eminent placement is a useful term to capture how a retailer will place alcohol products in the direct path of shoppers coming and going, or standing at the cash register waiting to check out, or passing through the store aisles. It describes the essence of the problem to be solved. |

|                                                                                                                                                                                                                                                                                                                                              | ~                                                                                                                                                                                                                                                                                                                                                                                                                                                                                                                                                                                                                                                                                                                                                                                                                                                                                                                                                                                                   | COMMENTS                                                                                                                                                                                                                                                                                                                                                                                                                                                                                                                                                                                                                                                                                                                                                                                                                                                                                                                                                                                                                                                                                                                                                                                                                                                                                                                                                                                                                                                                                                                                                                                                                                                                                                                                                                                                                       |
|----------------------------------------------------------------------------------------------------------------------------------------------------------------------------------------------------------------------------------------------------------------------------------------------------------------------------------------------|-----------------------------------------------------------------------------------------------------------------------------------------------------------------------------------------------------------------------------------------------------------------------------------------------------------------------------------------------------------------------------------------------------------------------------------------------------------------------------------------------------------------------------------------------------------------------------------------------------------------------------------------------------------------------------------------------------------------------------------------------------------------------------------------------------------------------------------------------------------------------------------------------------------------------------------------------------------------------------------------------------|--------------------------------------------------------------------------------------------------------------------------------------------------------------------------------------------------------------------------------------------------------------------------------------------------------------------------------------------------------------------------------------------------------------------------------------------------------------------------------------------------------------------------------------------------------------------------------------------------------------------------------------------------------------------------------------------------------------------------------------------------------------------------------------------------------------------------------------------------------------------------------------------------------------------------------------------------------------------------------------------------------------------------------------------------------------------------------------------------------------------------------------------------------------------------------------------------------------------------------------------------------------------------------------------------------------------------------------------------------------------------------------------------------------------------------------------------------------------------------------------------------------------------------------------------------------------------------------------------------------------------------------------------------------------------------------------------------------------------------------------------------------------------------------------------------------------------------|
| B. Alcohol Beverages Immediately Adjacent to Soft Drinks,<br>Fruit Juices, Bottled Water, Candy, or Toys.                                                                                                                                                                                                                                    | B. Alcohol Beverages Immediately Adjacent to Soft Drinks, Fruit-<br>Juices, Bottled Water, Candy, or Toys. products intended to appeal<br>to children.                                                                                                                                                                                                                                                                                                                                                                                                                                                                                                                                                                                                                                                                                                                                                                                                                                              |                                                                                                                                                                                                                                                                                                                                                                                                                                                                                                                                                                                                                                                                                                                                                                                                                                                                                                                                                                                                                                                                                                                                                                                                                                                                                                                                                                                                                                                                                                                                                                                                                                                                                                                                                                                                                                |
| Any retail liquor store, liquor licensed drug store, fermented malt beverage and wine retailer, or fermented malt beverage on/off premises licensee that locates, places, or displays (including permanent or temporary displays) alcohol beverages immediately adjacent to soft drinks, fruit juices, bottled water, candy, or toys, shall: | Any retail liquor store, liquor licensed drug store, fermented malt beverage and wine retailer, or fermented malt beverage on/off premises licensee that locates, places, or displays (including permanent or temporary displays) merchandises alcohol products beverages immediately adjacent to soft drinks, fruit juices, bottled water, candy, or toys, products intended to appeal to children, shall:                                                                                                                                                                                                                                                                                                                                                                                                                                                                                                                                                                                         | Retail liquor stores are readily avoidable by the recovery community, and their practices are entirely different than food stores.  I think the word beverages understates the gravity of alcohol use by individuals with substance use disorders. Product is clearer.                                                                                                                                                                                                                                                                                                                                                                                                                                                                                                                                                                                                                                                                                                                                                                                                                                                                                                                                                                                                                                                                                                                                                                                                                                                                                                                                                                                                                                                                                                                                                         |
|                                                                                                                                                                                                                                                                                                                                              |                                                                                                                                                                                                                                                                                                                                                                                                                                                                                                                                                                                                                                                                                                                                                                                                                                                                                                                                                                                                     |                                                                                                                                                                                                                                                                                                                                                                                                                                                                                                                                                                                                                                                                                                                                                                                                                                                                                                                                                                                                                                                                                                                                                                                                                                                                                                                                                                                                                                                                                                                                                                                                                                                                                                                                                                                                                                |
| B. 1. Place signage that is clearly visible to consumers on any such shelves, cooler shelves, or displays (including permanent or temporary displays) that contains alcohol beverages and is immediately adjacent to soft drinks, fruit juices, bottled water, candy, or toys.  This signage must:                                           | B. 1. Place signage that is clearly visible to consumers shoppers on any such retail merchandising device shelves, cooler shelves, or displays (including permanent or temporary displays) that contains displays alcohol beverages and is immediately adjacent to soft drinks, fruit juices, bottled water, candy, or toys, products intended to appeal to children.  This signage must:                                                                                                                                                                                                                                                                                                                                                                                                                                                                                                                                                                                                           |                                                                                                                                                                                                                                                                                                                                                                                                                                                                                                                                                                                                                                                                                                                                                                                                                                                                                                                                                                                                                                                                                                                                                                                                                                                                                                                                                                                                                                                                                                                                                                                                                                                                                                                                                                                                                                |
|                                                                                                                                                                                                                                                                                                                                              |                                                                                                                                                                                                                                                                                                                                                                                                                                                                                                                                                                                                                                                                                                                                                                                                                                                                                                                                                                                                     |                                                                                                                                                                                                                                                                                                                                                                                                                                                                                                                                                                                                                                                                                                                                                                                                                                                                                                                                                                                                                                                                                                                                                                                                                                                                                                                                                                                                                                                                                                                                                                                                                                                                                                                                                                                                                                |
|                                                                                                                                                                                                                                                                                                                                              |                                                                                                                                                                                                                                                                                                                                                                                                                                                                                                                                                                                                                                                                                                                                                                                                                                                                                                                                                                                                     |                                                                                                                                                                                                                                                                                                                                                                                                                                                                                                                                                                                                                                                                                                                                                                                                                                                                                                                                                                                                                                                                                                                                                                                                                                                                                                                                                                                                                                                                                                                                                                                                                                                                                                                                                                                                                                |
| a. Be at least 8.5 x 5.5 inches or 4.2 x 11 inches, depending on the orientation of the sign;                                                                                                                                                                                                                                                | a. Be at least 8.5 x 5.5 inches or 4.2 x 11 inches, depending on the orientation of the sign;                                                                                                                                                                                                                                                                                                                                                                                                                                                                                                                                                                                                                                                                                                                                                                                                                                                                                                       |                                                                                                                                                                                                                                                                                                                                                                                                                                                                                                                                                                                                                                                                                                                                                                                                                                                                                                                                                                                                                                                                                                                                                                                                                                                                                                                                                                                                                                                                                                                                                                                                                                                                                                                                                                                                                                |
| h. Use a fant size of at least 40 points in black ink; and                                                                                                                                                                                                                                                                                   | h. Use a fant size of at least 40 points in black ink; and                                                                                                                                                                                                                                                                                                                                                                                                                                                                                                                                                                                                                                                                                                                                                                                                                                                                                                                                          |                                                                                                                                                                                                                                                                                                                                                                                                                                                                                                                                                                                                                                                                                                                                                                                                                                                                                                                                                                                                                                                                                                                                                                                                                                                                                                                                                                                                                                                                                                                                                                                                                                                                                                                                                                                                                                |
| b. Ose a forit size of at least 40 points in black link, and                                                                                                                                                                                                                                                                                 | b. Ose a forit size of at least 40 points in black link, and                                                                                                                                                                                                                                                                                                                                                                                                                                                                                                                                                                                                                                                                                                                                                                                                                                                                                                                                        |                                                                                                                                                                                                                                                                                                                                                                                                                                                                                                                                                                                                                                                                                                                                                                                                                                                                                                                                                                                                                                                                                                                                                                                                                                                                                                                                                                                                                                                                                                                                                                                                                                                                                                                                                                                                                                |
| c. State "THESE PRODUCTS ARE ALCOHOL BEVERAGES<br>AVAILABLE FOR SALE ONLY TO PERSONS WHO ARE 21 YEARS OF<br>AGE AND OLDER."                                                                                                                                                                                                                  | c. State "THESE PRODUCTS ARE ALCOHOL BEVERAGES AVAILABLE FOR SALE ONLY TO PERSONS WHO ARE 21 YEARS OF AGE AND OLDER."                                                                                                                                                                                                                                                                                                                                                                                                                                                                                                                                                                                                                                                                                                                                                                                                                                                                               |                                                                                                                                                                                                                                                                                                                                                                                                                                                                                                                                                                                                                                                                                                                                                                                                                                                                                                                                                                                                                                                                                                                                                                                                                                                                                                                                                                                                                                                                                                                                                                                                                                                                                                                                                                                                                                |
|                                                                                                                                                                                                                                                                                                                                              |                                                                                                                                                                                                                                                                                                                                                                                                                                                                                                                                                                                                                                                                                                                                                                                                                                                                                                                                                                                                     |                                                                                                                                                                                                                                                                                                                                                                                                                                                                                                                                                                                                                                                                                                                                                                                                                                                                                                                                                                                                                                                                                                                                                                                                                                                                                                                                                                                                                                                                                                                                                                                                                                                                                                                                                                                                                                |
| B. 2. Signage may contain only retailer store branding or logos, but may not contain branding or logos of any alcohol beverage brand, manufacturer, or wholesaler.                                                                                                                                                                           | B. 2. Signage may contain only retailer store branding or logos, but may not contain branding or logos of any alcohol beverage brand, manufacturer, or wholesaler.                                                                                                                                                                                                                                                                                                                                                                                                                                                                                                                                                                                                                                                                                                                                                                                                                                  |                                                                                                                                                                                                                                                                                                                                                                                                                                                                                                                                                                                                                                                                                                                                                                                                                                                                                                                                                                                                                                                                                                                                                                                                                                                                                                                                                                                                                                                                                                                                                                                                                                                                                                                                                                                                                                |
|                                                                                                                                                                                                                                                                                                                                              | malt beverage and wine retailer, or fermented malt beverage on/off premises licensee that locates, places, or displays (including permanent or temporary displays) alcohol beverages immediately adjacent to soft drinks, fruit juices, bottled water, candy, or toys, shall:  B. 1. Place signage that is clearly visible to consumers on any such shelves, cooler shelves, or displays (including permanent or temporary displays) that contains alcohol beverages and is immediately adjacent to soft drinks, fruit juices, bottled water, candy, or toys.  This signage must:  a. Be at least 8.5 x 5.5 inches or 4.2 x 11 inches, depending on the orientation of the sign;  b. Use a font size of at least 40 points in black ink; and  c. State "THESE PRODUCTS ARE ALCOHOL BEVERAGES AVAILABLE FOR SALE ONLY TO PERSONS WHO ARE 21 YEARS OF AGE AND OLDER."  B. 2. Signage may contain only retailer store branding or logos, but may not contain branding or logos of any alcohol beverage | Any retail liquor store, liquor licensed drug store, fermented malt beverage and wine retailer, or fermented malt beverage on/off premises licensee that locates, places, or displays (including permanent or temporary displays) alcohol beverages immediately adjacent to soft drinks, fruit juices, bottled water, candy, or toys, shall:  8. 1. Place signage that is clearly visible to consumers on any such shelves, cooler shelves, or displays (including permanent or temporary displays) that contains alcohol beverages and is immediately adjacent to soft drinks, fruit juices, bottled water, candy, or toys, the contains alcohol beverages and is immediately adjacent to soft drinks, fruit juices, bottled water, candy, or toys.  B. 1. Place signage that is clearly visible to consumers on any such shelves, cooler shelves, or displays (including permanent or temporary displays) that contains alcohol beverages and is immediately adjacent to soft drinks, fruit juices, bottled water, candy, or toys.  This signage must:  B. 2. Place signage that is clearly visible to consumers on any such shelves, cooler shelves, or displays (including permanent or temporary displays) that contains alcohol beverages and is immediately adjacent to soft drinks, fruit juices, bottled water, candy, or toys, products intended to appeal to children.  This signage must:  a. Be at least 8.5 x 5.5 inches or 4.2 x 11 inches, depending on the orientation of the sign;  b. Use a font size of at least 40 points in black ink; and  c. State "THESE PRODUCTS ARE ALCOHOL BEVERAGES AVAILABLE FOR SALE ONLY TO PERSONS WHO ARE 21 YEARS OF AGE AND OLDER."  B. 2. Signage may contain only retailer store branding or logos, but may not contain branding or logos of any alcohol beverage brand, |

| 49        | EXISTING RULE | PROPOSED NEW SECTION C                                                                                                                                                                                                                                                                                                                                                | COMMENTS                                                                                                                                                                                                                                                                                                                 |
|-----------|---------------|-----------------------------------------------------------------------------------------------------------------------------------------------------------------------------------------------------------------------------------------------------------------------------------------------------------------------------------------------------------------------|--------------------------------------------------------------------------------------------------------------------------------------------------------------------------------------------------------------------------------------------------------------------------------------------------------------------------|
| <u>51</u> |               | C. Alcohol Beverages Merchandised using Eminent Placement.                                                                                                                                                                                                                                                                                                            | This section applies the same stipulations to Eminant Placement as is applied to children's products. Since Eminant Placement defines all the methods of inducement to purchase alcohol, the same restrictions/requirement should apply. This fundamentally reduces the impact of both temporary and permanent displays. |
| 52        |               | A retail liquor store, liquor licensed drug store, fermented malt beverage and wine retailer, or fermented malt beverage on/off premises licensee that uses Eminent Placement of alcohol beverages, shall:                                                                                                                                                            | There is no reason to write rules for retail liquor stores. The recovery community has stated that it can avoid these stores altogether and they were never intended to be part of the grocery workgroup. Note these stores display the disclosure "LIQUORS" in red letters above the entrance.                          |
| 53        |               |                                                                                                                                                                                                                                                                                                                                                                       |                                                                                                                                                                                                                                                                                                                          |
| 54        |               | B. 1. Place signage that is clearly visible to consumers shoppers on any such retail merchandising device-shelves, cooler shelves, or displays (including permanent or temporary displays) that contains displays alcohol beverages and is immediately adjacent to soft drinks, fruit juices, bottled water, candy, or toys, products intended to appeal to children. |                                                                                                                                                                                                                                                                                                                          |
| 55        |               |                                                                                                                                                                                                                                                                                                                                                                       |                                                                                                                                                                                                                                                                                                                          |
| 56        |               | C. 1. a. Be at least 8.5 x 5.5 inches or 4.2 x 11 inches, depending on the orientation of the sign;                                                                                                                                                                                                                                                                   |                                                                                                                                                                                                                                                                                                                          |
| 57        |               |                                                                                                                                                                                                                                                                                                                                                                       |                                                                                                                                                                                                                                                                                                                          |
| 58        |               | C. 1. b. Use a font size of at least 40 points printed in black ink on a white or yellow background; and                                                                                                                                                                                                                                                              |                                                                                                                                                                                                                                                                                                                          |
| 59        |               |                                                                                                                                                                                                                                                                                                                                                                       |                                                                                                                                                                                                                                                                                                                          |
| 60        |               | c. State "THESE PRODUCTS ARE ALCOHOL BEVERAGES AVAILABLE<br>FOR SALE ONLY TO PERSONS WHO ARE 21 YEARS OF AGE AND<br>OLDER."                                                                                                                                                                                                                                           |                                                                                                                                                                                                                                                                                                                          |
| 61        |               |                                                                                                                                                                                                                                                                                                                                                                       |                                                                                                                                                                                                                                                                                                                          |
| 62        |               | C. 2. Signage may contain only retailer store branding or logos, but may not contain branding or logos of any alcohol beverage brand, manufacturer, or wholesaler.                                                                                                                                                                                                    |                                                                                                                                                                                                                                                                                                                          |
| 63        |               |                                                                                                                                                                                                                                                                                                                                                                       |                                                                                                                                                                                                                                                                                                                          |