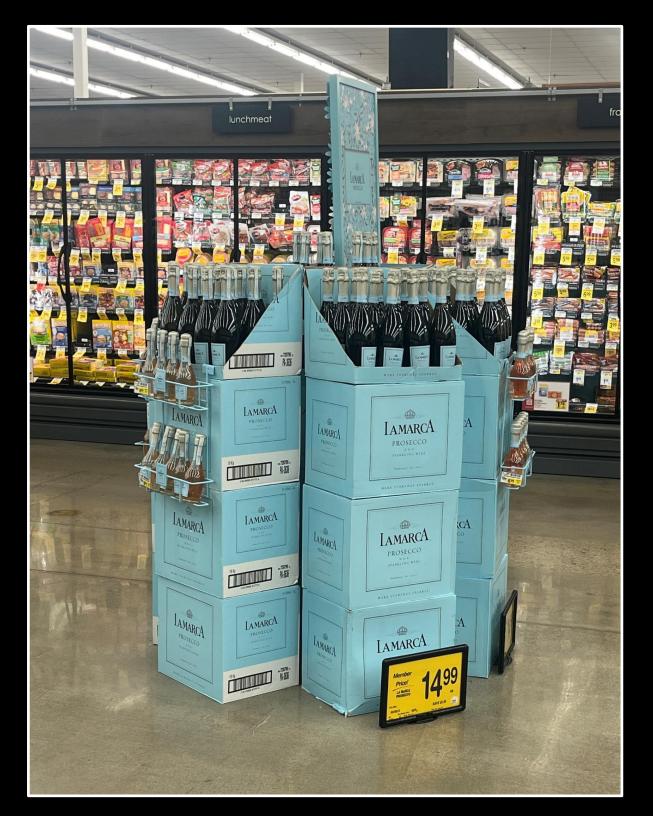

| <sup>12</sup> A. Definition. | A. Definitions. (cont'd)                                              |                                                      |
|------------------------------|-----------------------------------------------------------------------|------------------------------------------------------|
|                              |                                                                       |                                                      |
| 13                           | (d)"Permanent Display" means a retail display that:                   |                                                      |
| 14                           | is placed to ensure the unbostructed movement of employees,           |                                                      |
|                              | stockers, and shoppers through ingress routes, egress routes, aisles, |                                                      |
|                              | and waiting areas; AND                                                |                                                      |
| 15                           | is a fixture mechanically attached to the retail sales floor; OR      |                                                      |
| 16                           | is a fixture fixture mechanically attached to a fixture mechanically  | This is intentional see power point with images of   |
|                              | attached to the retail sales floor OR                                 | display methods.                                     |
| 17                           | a fixture attached to a constructed wall on the periphery of the      |                                                      |
|                              | retail sales floor or within the retail sales floor OR                |                                                      |
| 18                           | an unattached merchandising device located in the same position       | Includes such devices as attached hanging shelves,   |
|                              | within the store and moved only for cleaning, maintenance, or         | attached end caps, attached side displays attached   |
|                              | remodeling OR                                                         | to end caps, attached floating shelves that do not   |
|                              |                                                                       | contact floor, gondolas and islands                  |
|                              |                                                                       |                                                      |
| 19                           | is a visually demarcated area used to store and/or display alcohol    | includes pallets/stacks placed in wide aisles, cases |
|                              | products on the sales floor, whose location does not change even      | stored against walls.                                |
|                              | though different alcohol products may be rotated through the          |                                                      |
|                              | location.                                                             |                                                      |
| 20                           |                                                                       |                                                      |
| 21                           | (e)"Temporary Display" means a retail merchandising device that:      | The match checks out on this, stay with me!          |
| 22                           | uses <b>Eminent Placement</b> as defined in this regulation, AND      |                                                      |
| 23                           | is not a Permanent Display                                            |                                                      |
| 24                           | ======================================                                |                                                      |
| 25                           |                                                                       |                                                      |
| 26                           |                                                                       |                                                      |
| 27                           |                                                                       |                                                      |
| 28                           | _(f) "Small Business" means a retail food establishment licensed by   | This is an existing database created and maintained  |
|                              | the Colorado Department of Health and Environment with retail floor   | by CDPHE                                             |
|                              | space less than 15,000 square feet.                                   | by CDITIE                                            |
|                              | space less than 15,000 square reet.                                   |                                                      |
| 29                           |                                                                       |                                                      |
| 30                           | (g) "Very Small Business" means a grocery retail location with:       | Would require an inspector to estimate square        |
|                              | ' (i) less than 5,000 square feet of selling area or                  | footage.                                             |
|                              |                                                                       |                                                      |
|                              |                                                                       |                                                      |
| 31                           |                                                                       |                                                      |