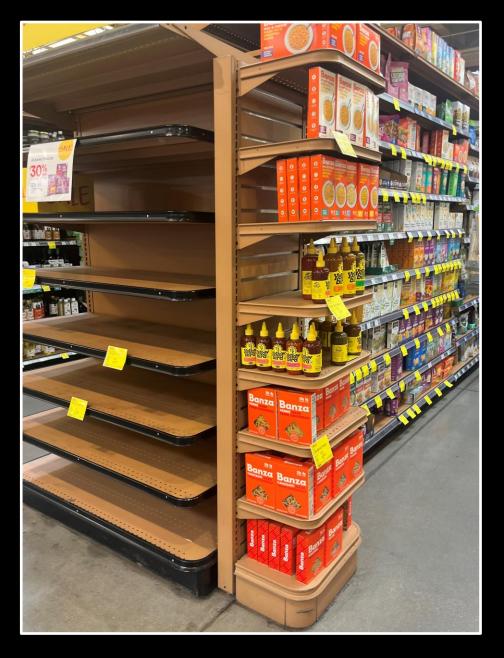

| <sup>12</sup> A. Definition. | A. Definitions. (cont'd)                                              |                                                      |
|------------------------------|-----------------------------------------------------------------------|------------------------------------------------------|
|                              |                                                                       |                                                      |
| 13                           | (d)"Permanent Display" means a retail display that:                   |                                                      |
| 14                           | is placed to ensure the unbostructed movement of employees,           |                                                      |
|                              | stockers, and shoppers through ingress routes, egress routes, aisles, |                                                      |
|                              | and waiting areas; AND                                                |                                                      |
| 15                           | is a fixture mechanically attached to the retail sales floor; OR      |                                                      |
| 16                           | is a fixture fixture mechanically attached to a fixture mechanically  | This is intentional see power point with images of   |
|                              | attached to the retail sales floor OR                                 | display methods.                                     |
| 17                           | a fixture attached to a constructed wall on the periphery of the      |                                                      |
|                              | retail sales floor or within the retail sales floor OR                |                                                      |
| 18                           | an unattached merchandising device located in the same position       | Includes such devices as attached hanging shelves,   |
|                              | within the store and moved only for cleaning, maintenance, or         | attached end caps, attached side displays attached   |
|                              | remodeling OR                                                         | to end caps, attached floating shelves that do not   |
|                              |                                                                       | contact floor, gondolas and islands                  |
|                              |                                                                       |                                                      |
| 19                           | is a visually demarcated area used to store and/or display alcohol    | includes pallets/stacks placed in wide aisles, cases |
|                              | products on the sales floor, whose location does not change even      | stored against walls.                                |
|                              | though different alcohol products may be rotated through the          |                                                      |
|                              | location.                                                             |                                                      |
| 20                           |                                                                       |                                                      |
| 21                           | (e)"Temporary Display" means a retail merchandising device that:      | The match checks out on this, stay with me!          |
| 22                           | uses <b>Eminent Placement</b> as defined in this regulation, AND      |                                                      |
| 23                           | is not a Permanent Display                                            |                                                      |
| 24                           | ======================================                                |                                                      |
| 25                           |                                                                       |                                                      |
| 26                           |                                                                       |                                                      |
| 27                           |                                                                       |                                                      |
| 28                           | _(f) "Small Business" means a retail food establishment licensed by   | This is an existing database created and maintained  |
|                              | the Colorado Department of Health and Environment with retail floor   | by CDPHE                                             |
|                              | space less than 15,000 square feet.                                   | by CDITIE                                            |
|                              | space less than 15,000 square reet.                                   |                                                      |
| 29                           |                                                                       |                                                      |
| 30                           | (g) "Very Small Business" means a grocery retail location with:       | Would require an inspector to estimate square        |
|                              | ' (i) less than 5,000 square feet of selling area or                  | footage.                                             |
|                              |                                                                       |                                                      |
|                              |                                                                       |                                                      |
| 31                           |                                                                       |                                                      |