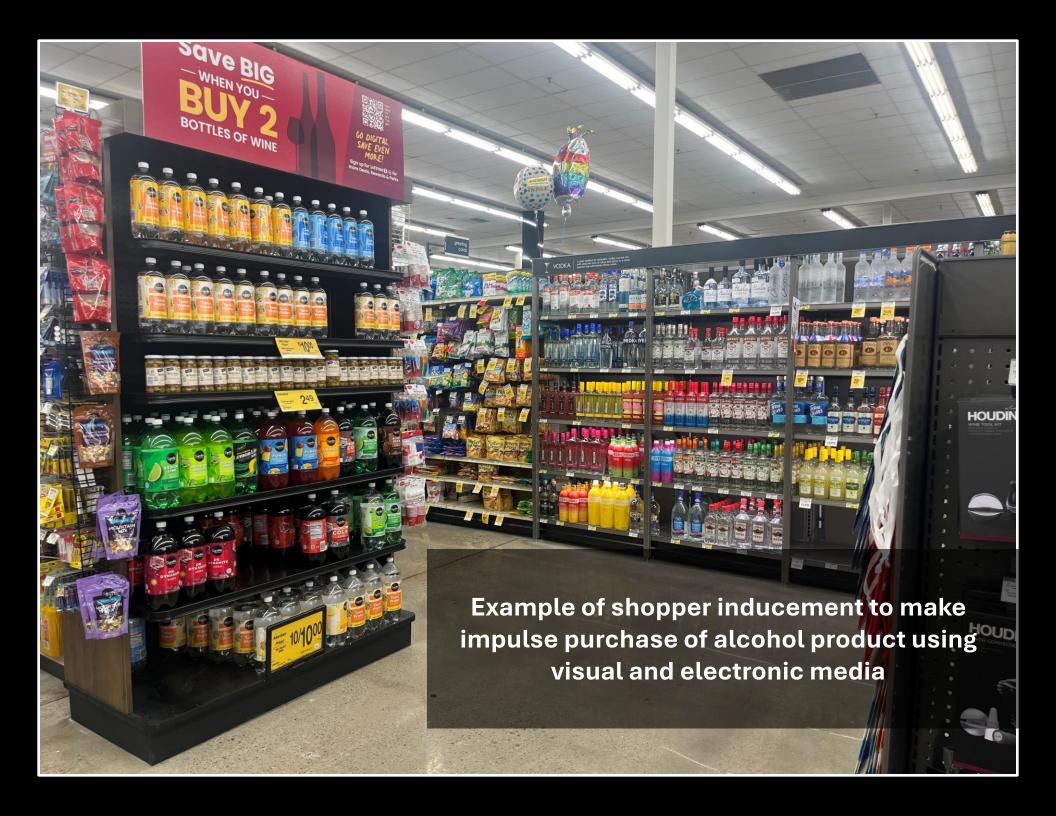

## **Thanks**

--

Alan Lewis
303-601-9451
ALewis3001@gmail.com
Find archived content at AlanPLewis.com

| DOUBLE UNDERLINE ARE ADDITIONS TO CURRENT RULES  1 EXISTING RULE                                                                                                                                                                                                                                                                                             | PROPOSED RULE                                                                                                                                                                                                                                                                                                                                                                                                                                                                              | COMMENTS                                                                                                                                                                   |
|--------------------------------------------------------------------------------------------------------------------------------------------------------------------------------------------------------------------------------------------------------------------------------------------------------------------------------------------------------------|--------------------------------------------------------------------------------------------------------------------------------------------------------------------------------------------------------------------------------------------------------------------------------------------------------------------------------------------------------------------------------------------------------------------------------------------------------------------------------------------|----------------------------------------------------------------------------------------------------------------------------------------------------------------------------|
| Regulation 47-950. Display of Alcohol Beverages Immediately Adjacent to Soft Drinks, Fruit Juices, Bottled Water, Candy, or Toys.                                                                                                                                                                                                                            | Regulation 47-950. Display of Alcohol Beverages:  1. Immediately Adjacent to Soft Drinks, Fruit Juices, Bottled Water, Candy, or Toys products intended to appeal to children or  2. Merchandised using Eminent Placement.                                                                                                                                                                                                                                                                 | Generalizing the set of children's goods to include thinks like hair ties and bows, lunchboxes, crayon coloring books, costumes, birthday goods, books, pumpkin kits, etc. |
| 5 Basis and Purpose.                                                                                                                                                                                                                                                                                                                                         | Basis and Purpose.                                                                                                                                                                                                                                                                                                                                                                                                                                                                         |                                                                                                                                                                            |
| The statutory authority for this regulation includes but is not limited to subsections 44-3-202(1)(b), 44-3-202(2)(a)(I)(A), and 44-3-202(2)(a)(I)(R), C.R.S. The purpose of this regulation is to prevent consumer confusion regarding whether a beverage contains alcohol and to help prevent sales of alcohol beverages to persons under 21 years of age. | The statutory authority for this regulation includes but is not limited to subsections 44-3-202(1)(b), 44-3-202(2)(a)(I)(A), and 44-3-202(2)(a)(I)(R), C.R.S.  The purpose of this regulation is:  1. to prevent consumer shopper confusion regarding whether a beverage contains alcohol and  2. to help prevent sales of alcohol beverages to persons under 21 years of age and  2. to reduce the likelihood of unplanned impulse purchases or accidental purchases of alcohol products. | Need to use "shopper" because the consumer make be watching TV at home waiting for the groceries                                                                           |

| 49        | EXISTING RULE | PROPOSED NEW SECTION C                                                                                                                                                                                                                                                                                                                                                | COMMENTS                                                                                                                                                                                                                                                                                                                 |
|-----------|---------------|-----------------------------------------------------------------------------------------------------------------------------------------------------------------------------------------------------------------------------------------------------------------------------------------------------------------------------------------------------------------------|--------------------------------------------------------------------------------------------------------------------------------------------------------------------------------------------------------------------------------------------------------------------------------------------------------------------------|
| <u>51</u> |               | C. Alcohol Beverages Merchandised using Eminent Placement.                                                                                                                                                                                                                                                                                                            | This section applies the same stipulations to Eminant Placement as is applied to children's products. Since Eminant Placement defines all the methods of inducement to purchase alcohol, the same restrictions/requirement should apply. This fundamentally reduces the impact of both temporary and permanent displays. |
| 52        |               | A retail liquor store, liquor licensed drug store, fermented malt beverage and wine retailer, or fermented malt beverage on/off premises licensee that uses Eminent Placement of alcohol beverages, shall:                                                                                                                                                            | There is no reason to write rules for retail liquor stores. The recovery community has stated that it can avoid these stores altogether and they were never intended to be part of the grocery workgroup. Note these stores display the disclosure "LIQUORS" in red letters above the entrance.                          |
| 53        |               |                                                                                                                                                                                                                                                                                                                                                                       |                                                                                                                                                                                                                                                                                                                          |
| 54        |               | B. 1. Place signage that is clearly visible to consumers shoppers on any such retail merchandising device-shelves, cooler shelves, or displays (including permanent or temporary displays) that contains displays alcohol beverages and is immediately adjacent to soft drinks, fruit juices, bottled water, candy, or toys, products intended to appeal to children. |                                                                                                                                                                                                                                                                                                                          |
| 55        |               |                                                                                                                                                                                                                                                                                                                                                                       |                                                                                                                                                                                                                                                                                                                          |
| 56        |               | C. 1. a. Be at least 8.5 x 5.5 inches or 4.2 x 11 inches, depending on the orientation of the sign;                                                                                                                                                                                                                                                                   |                                                                                                                                                                                                                                                                                                                          |
| 57        |               |                                                                                                                                                                                                                                                                                                                                                                       |                                                                                                                                                                                                                                                                                                                          |
| 58        |               | C. 1. b. Use a font size of at least 40 points printed in black ink on a white or yellow background; and                                                                                                                                                                                                                                                              |                                                                                                                                                                                                                                                                                                                          |
| 59        |               |                                                                                                                                                                                                                                                                                                                                                                       |                                                                                                                                                                                                                                                                                                                          |
| 60        |               | c. State "THESE PRODUCTS ARE ALCOHOL BEVERAGES AVAILABLE<br>FOR SALE ONLY TO PERSONS WHO ARE 21 YEARS OF AGE AND<br>OLDER."                                                                                                                                                                                                                                           |                                                                                                                                                                                                                                                                                                                          |
| 61        |               |                                                                                                                                                                                                                                                                                                                                                                       |                                                                                                                                                                                                                                                                                                                          |
| 62        |               | C. 2. Signage may contain only retailer store branding or logos, but may not contain branding or logos of any alcohol beverage brand, manufacturer, or wholesaler.                                                                                                                                                                                                    |                                                                                                                                                                                                                                                                                                                          |
| 63        |               |                                                                                                                                                                                                                                                                                                                                                                       |                                                                                                                                                                                                                                                                                                                          |