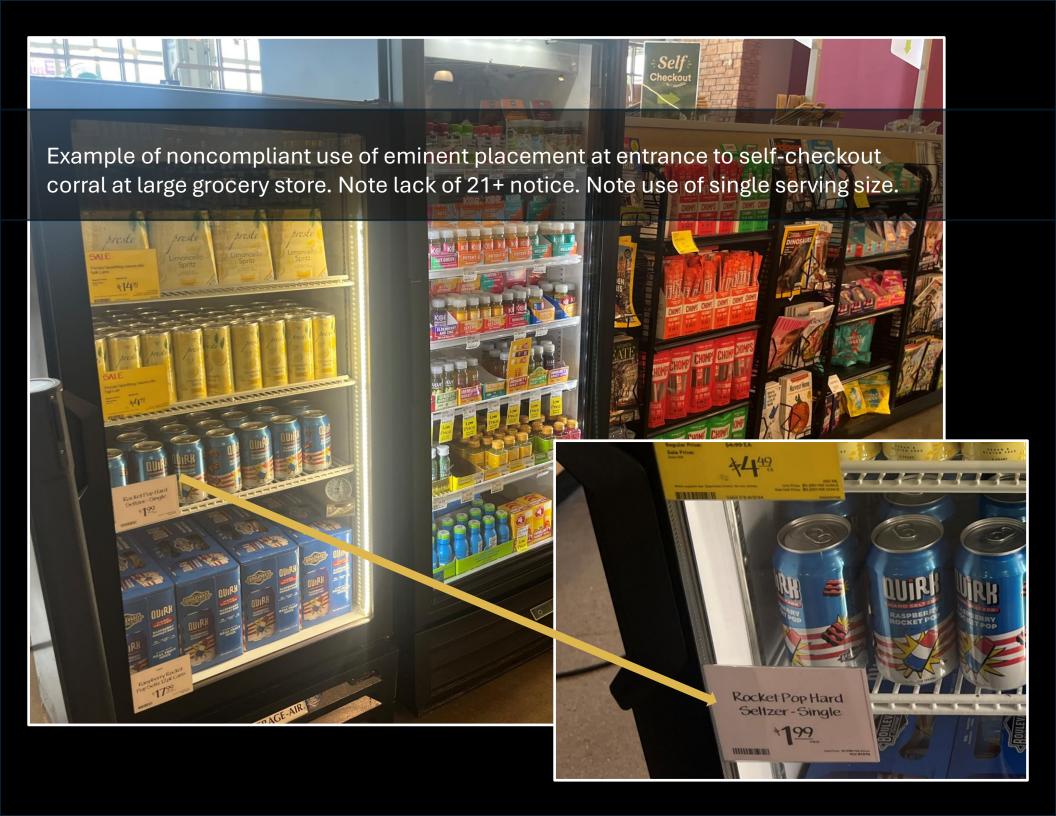

| 8 A. Definition.                                                                                                                                                                                                                                                                                                                                                                                                      | A. Definitions.                                                                                                                                                                                                                                                                                                                                                                                                                                                                                                                                                                                                                                                                                                                                                                                                                  |                                                                                                                                                                                                                                                                                             |
|-----------------------------------------------------------------------------------------------------------------------------------------------------------------------------------------------------------------------------------------------------------------------------------------------------------------------------------------------------------------------------------------------------------------------|----------------------------------------------------------------------------------------------------------------------------------------------------------------------------------------------------------------------------------------------------------------------------------------------------------------------------------------------------------------------------------------------------------------------------------------------------------------------------------------------------------------------------------------------------------------------------------------------------------------------------------------------------------------------------------------------------------------------------------------------------------------------------------------------------------------------------------|---------------------------------------------------------------------------------------------------------------------------------------------------------------------------------------------------------------------------------------------------------------------------------------------|
| 10 1. As used in this regulation, "immediately adjacent" means directly touching or immediately bordering one another from above, below, or the side, for example, on a shelf directly above or below another shelf; or on a shelf, cooler shelf, or display (including permanent or temporary displays) that is adjacent to another shelf, cooler shelf, or display shelving units on the opposite side of an aisle. | 1. As used in this regulation:  (a) "Immediately Adjacent" means directly touching or immediately bordering one another from above, below, or the side, For example, placed on a shelf directly above or below another shelf; or on a shelf, cooler shelf, or case display (including permanent or temporary displays) that is adjacent to another shelf, cooler shelf, case stack, or other retail merchandising device. or display shelving units on the opposite side of an aisle.  (b) "Retail Merchandising" means the methods by which retailers make merchandise available to shoppers in stores including display devices, choice of location, proximity to shopping pathways, shelf placement, placement near other products, promotional placards, and audio/visual enhancements to product appearance and perception. | Why opposite side of the aisle? How wide is this aisle? Anywhere on the shelves on the opposite side? What if it is a 50 foot aisle?  Must exempt small footprint stores                                                                                                                    |
|                                                                                                                                                                                                                                                                                                                                                                                                                       | (c) "Eminent Placement" means the use of merchandising methods for alcohol products that:  i. locate products where customers wait for customer service, pharmacy, or other in-store services, OR  i. locate products at the entrance to checkout lanes, shopper ingress pathways, or shopper egress pathways, OR  iii. impede or redirect the flow of traffic within aisles formed by permanent fixtures, OR iv. obscure a shopper's view of the primary display panel of other products in the immediate area.                                                                                                                                                                                                                                                                                                                 | Eminent placement is a useful term to capture how a retailer will place alcohol products in the direct path of shoppers coming and going, or standing at the cash register waiting to check out, or passing through the store aisles. It describes the essence of the problem to be solved. |