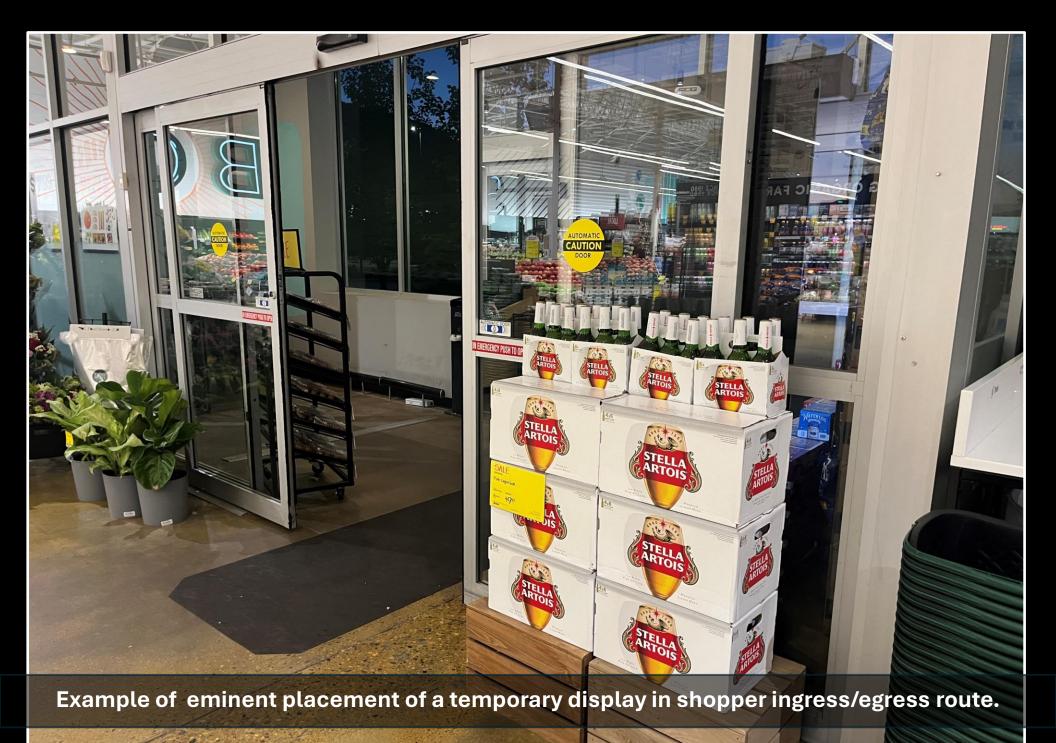

| 8 A. Definition.                                                                                                                                                                                                                                                                                                                                                                                                      | A. Definitions.                                                                                                                                                                                                                                                                                                                                                                                                                                                                                                                                                                                                                                                                                                                                                                                                                  |                                                                                                                                                                                                                                                                                             |
|-----------------------------------------------------------------------------------------------------------------------------------------------------------------------------------------------------------------------------------------------------------------------------------------------------------------------------------------------------------------------------------------------------------------------|----------------------------------------------------------------------------------------------------------------------------------------------------------------------------------------------------------------------------------------------------------------------------------------------------------------------------------------------------------------------------------------------------------------------------------------------------------------------------------------------------------------------------------------------------------------------------------------------------------------------------------------------------------------------------------------------------------------------------------------------------------------------------------------------------------------------------------|---------------------------------------------------------------------------------------------------------------------------------------------------------------------------------------------------------------------------------------------------------------------------------------------|
| 10 1. As used in this regulation, "immediately adjacent" means directly touching or immediately bordering one another from above, below, or the side, for example, on a shelf directly above or below another shelf; or on a shelf, cooler shelf, or display (including permanent or temporary displays) that is adjacent to another shelf, cooler shelf, or display shelving units on the opposite side of an aisle. | 1. As used in this regulation:  (a) "Immediately Adjacent" means directly touching or immediately bordering one another from above, below, or the side, For example, placed on a shelf directly above or below another shelf; or on a shelf, cooler shelf, or case display (including permanent or temporary displays) that is adjacent to another shelf, cooler shelf, case stack, or other retail merchandising device. or display shelving units on the opposite side of an aisle.  (b) "Retail Merchandising" means the methods by which retailers make merchandise available to shoppers in stores including display devices, choice of location, proximity to shopping pathways, shelf placement, placement near other products, promotional placards, and audio/visual enhancements to product appearance and perception. | Why opposite side of the aisle? How wide is this aisle? Anywhere on the shelves on the opposite side? What if it is a 50 foot aisle?  Must exempt small footprint stores                                                                                                                    |
|                                                                                                                                                                                                                                                                                                                                                                                                                       | (c) "Eminent Placement" means the use of merchandising methods for alcohol products that:  i. locate products where customers wait for customer service, pharmacy, or other in-store services, OR  i. locate products at the entrance to checkout lanes, shopper ingress pathways, or shopper egress pathways, OR  iii. impede or redirect the flow of traffic within aisles formed by permanent fixtures, OR iv. obscure a shopper's view of the primary display panel of other products in the immediate area.                                                                                                                                                                                                                                                                                                                 | Eminent placement is a useful term to capture how a retailer will place alcohol products in the direct path of shoppers coming and going, or standing at the cash register waiting to check out, or passing through the store aisles. It describes the essence of the problem to be solved. |