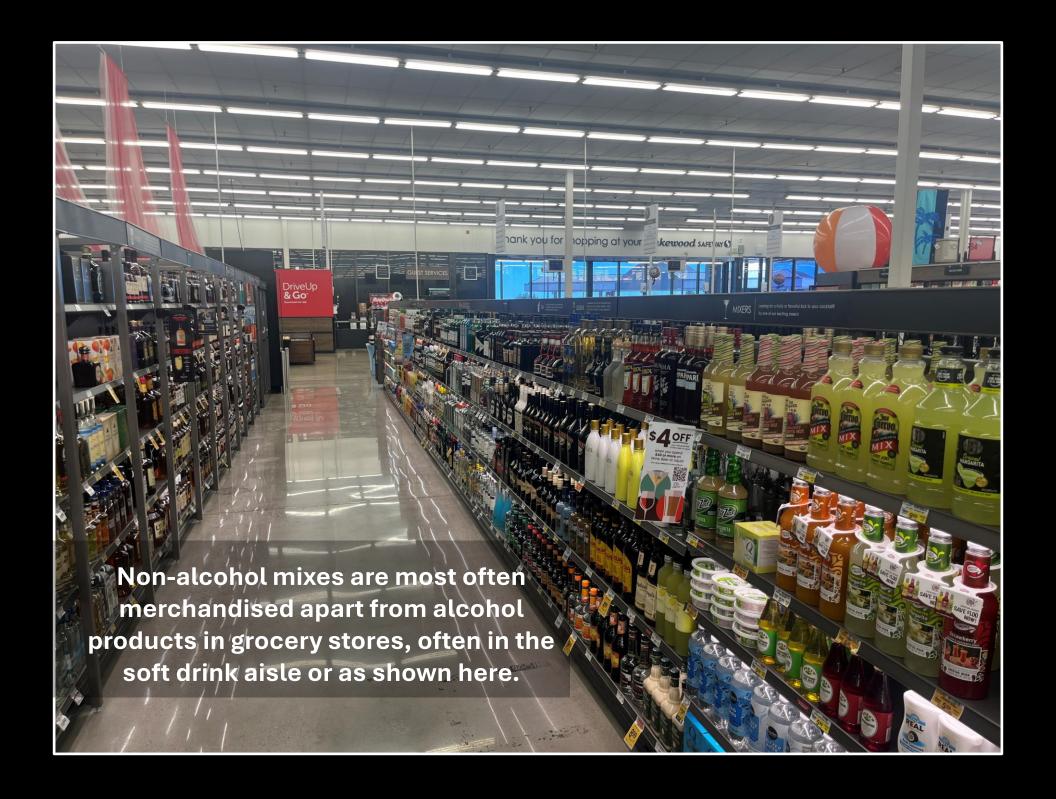

be merchandised except in a permanent display or temporary display.  Alcohol products using Eminent Placement and merchandised on permanent displays shall not:  be placed immediately adjacent to non-alcholic products that may cause shopper confusion due to same name branding and packaging.  be placed immediately adjacent to products intended to appeal to |



Retail merchandising,
eminent placement,
temporary displays, floor
displays, and
'immediately adjacent':
examples of applications
of LED alcohol rules.

Submitted to the Substance Use Recovery workgroup.

September 2, 2024

**Alan Lewis** 









WARNING A

Example of a temporary wall formed by various display devices counter against wall. This should be considered a shopper waiting area where eminent placement is not allowed.

















Temporary island display with food commingled in liquor-licensed supermarket.





Example of waiting area in a supermarket deli area with alcohol products displayed. Note no 12+ warning.







Example of eminent placement a temporary display using retail merchandising inducement techniques to prompt impulse purchase through lower price point of smaller container under 200 ml.

Note no 21+ signage.





Example of best practice of leaving pharmacy, customer service, and other waiting areas clear of alcohol products.





Example of "convenience". Note the lack of 21+ notice.



Example of a very large alcohol product displays in deli area. This use of eminent placement may obscure the view of nearby products (deli area) and thus may be noncompliant. The area is also not visu