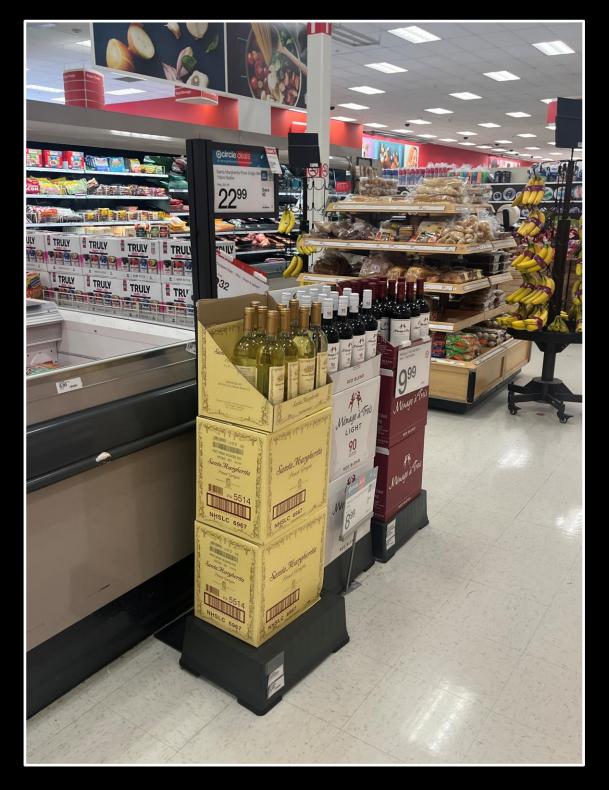

| 8 A. Definition.                                                                                                                                                                                                                                                                                                                                                                                                      | A. Definitions.                                                                                                                                                                                                                                                                                                                                                                                                                                                                                                                                                                                                                                                                                                                                                                                                                  |                                                                                                                                                                                                                                                                                             |
|-----------------------------------------------------------------------------------------------------------------------------------------------------------------------------------------------------------------------------------------------------------------------------------------------------------------------------------------------------------------------------------------------------------------------|----------------------------------------------------------------------------------------------------------------------------------------------------------------------------------------------------------------------------------------------------------------------------------------------------------------------------------------------------------------------------------------------------------------------------------------------------------------------------------------------------------------------------------------------------------------------------------------------------------------------------------------------------------------------------------------------------------------------------------------------------------------------------------------------------------------------------------|---------------------------------------------------------------------------------------------------------------------------------------------------------------------------------------------------------------------------------------------------------------------------------------------|
| 10 1. As used in this regulation, "immediately adjacent" means directly touching or immediately bordering one another from above, below, or the side, for example, on a shelf directly above or below another shelf; or on a shelf, cooler shelf, or display (including permanent or temporary displays) that is adjacent to another shelf, cooler shelf, or display shelving units on the opposite side of an aisle. | 1. As used in this regulation:  (a) "Immediately Adjacent" means directly touching or immediately bordering one another from above, below, or the side, For example, placed on a shelf directly above or below another shelf; or on a shelf, cooler shelf, or case display (including permanent or temporary displays) that is adjacent to another shelf, cooler shelf, case stack, or other retail merchandising device. or display shelving units on the opposite side of an aisle.  (b) "Retail Merchandising" means the methods by which retailers make merchandise available to shoppers in stores including display devices, choice of location, proximity to shopping pathways, shelf placement, placement near other products, promotional placards, and audio/visual enhancements to product appearance and perception. | Why opposite side of the aisle? How wide is this aisle? Anywhere on the shelves on the opposite side? What if it is a 50 foot aisle?  Must exempt small footprint stores                                                                                                                    |
|                                                                                                                                                                                                                                                                                                                                                                                                                       | (c) "Eminent Placement" means the use of merchandising methods for alcohol products that:  i. locate products where customers wait for customer service, pharmacy, or other in-store services, OR  i. locate products at the entrance to checkout lanes, shopper ingress pathways, or shopper egress pathways, OR  iii. impede or redirect the flow of traffic within aisles formed by permanent fixtures, OR iv. obscure a shopper's view of the primary display panel of other products in the immediate area.                                                                                                                                                                                                                                                                                                                 | Eminent placement is a useful term to capture how a retailer will place alcohol products in the direct path of shoppers coming and going, or standing at the cash register waiting to check out, or passing through the store aisles. It describes the essence of the problem to be solved. |

|                                                                                                                                                                                                                                                                                                                                              | ~                                                                                                                                                                                                                                                                                                                                                                                                                                                                                                                                                                                                                                                                                                                                                                                                                                                                                                                                                                                                   | COMMENTS                                                                                                                                                                                                                                                                                                                                                                                                                                                                                                                                                                                                                                                                                                                                                                                                                                                                                                                                                                                                                                                                                                                                                                                                                                                                                                                                                                                                                                                                                                                                                                                                                                                                                                                                                                                                                       |
|----------------------------------------------------------------------------------------------------------------------------------------------------------------------------------------------------------------------------------------------------------------------------------------------------------------------------------------------|-----------------------------------------------------------------------------------------------------------------------------------------------------------------------------------------------------------------------------------------------------------------------------------------------------------------------------------------------------------------------------------------------------------------------------------------------------------------------------------------------------------------------------------------------------------------------------------------------------------------------------------------------------------------------------------------------------------------------------------------------------------------------------------------------------------------------------------------------------------------------------------------------------------------------------------------------------------------------------------------------------|--------------------------------------------------------------------------------------------------------------------------------------------------------------------------------------------------------------------------------------------------------------------------------------------------------------------------------------------------------------------------------------------------------------------------------------------------------------------------------------------------------------------------------------------------------------------------------------------------------------------------------------------------------------------------------------------------------------------------------------------------------------------------------------------------------------------------------------------------------------------------------------------------------------------------------------------------------------------------------------------------------------------------------------------------------------------------------------------------------------------------------------------------------------------------------------------------------------------------------------------------------------------------------------------------------------------------------------------------------------------------------------------------------------------------------------------------------------------------------------------------------------------------------------------------------------------------------------------------------------------------------------------------------------------------------------------------------------------------------------------------------------------------------------------------------------------------------|
| B. Alcohol Beverages Immediately Adjacent to Soft Drinks,<br>Fruit Juices, Bottled Water, Candy, or Toys.                                                                                                                                                                                                                                    | B. Alcohol Beverages Immediately Adjacent to Soft Drinks, Fruit-<br>Juices, Bottled Water, Candy, or Toys. products intended to appeal<br>to children.                                                                                                                                                                                                                                                                                                                                                                                                                                                                                                                                                                                                                                                                                                                                                                                                                                              |                                                                                                                                                                                                                                                                                                                                                                                                                                                                                                                                                                                                                                                                                                                                                                                                                                                                                                                                                                                                                                                                                                                                                                                                                                                                                                                                                                                                                                                                                                                                                                                                                                                                                                                                                                                                                                |
| Any retail liquor store, liquor licensed drug store, fermented malt beverage and wine retailer, or fermented malt beverage on/off premises licensee that locates, places, or displays (including permanent or temporary displays) alcohol beverages immediately adjacent to soft drinks, fruit juices, bottled water, candy, or toys, shall: | Any retail liquor store, liquor licensed drug store, fermented malt beverage and wine retailer, or fermented malt beverage on/off premises licensee that locates, places, or displays (including permanent or temporary displays) merchandises alcohol products beverages immediately adjacent to soft drinks, fruit juices, bottled water, candy, or toys, products intended to appeal to children, shall:                                                                                                                                                                                                                                                                                                                                                                                                                                                                                                                                                                                         | Retail liquor stores are readily avoidable by the recovery community, and their practices are entirely different than food stores.  I think the word beverages understates the gravity of alcohol use by individuals with substance use disorders. Product is clearer.                                                                                                                                                                                                                                                                                                                                                                                                                                                                                                                                                                                                                                                                                                                                                                                                                                                                                                                                                                                                                                                                                                                                                                                                                                                                                                                                                                                                                                                                                                                                                         |
|                                                                                                                                                                                                                                                                                                                                              |                                                                                                                                                                                                                                                                                                                                                                                                                                                                                                                                                                                                                                                                                                                                                                                                                                                                                                                                                                                                     |                                                                                                                                                                                                                                                                                                                                                                                                                                                                                                                                                                                                                                                                                                                                                                                                                                                                                                                                                                                                                                                                                                                                                                                                                                                                                                                                                                                                                                                                                                                                                                                                                                                                                                                                                                                                                                |
| B. 1. Place signage that is clearly visible to consumers on any such shelves, cooler shelves, or displays (including permanent or temporary displays) that contains alcohol beverages and is immediately adjacent to soft drinks, fruit juices, bottled water, candy, or toys.  This signage must:                                           | B. 1. Place signage that is clearly visible to consumers shoppers on any such retail merchandising device shelves, cooler shelves, or displays (including permanent or temporary displays) that contains displays alcohol beverages and is immediately adjacent to soft drinks, fruit juices, bottled water, candy, or toys, products intended to appeal to children.  This signage must:                                                                                                                                                                                                                                                                                                                                                                                                                                                                                                                                                                                                           |                                                                                                                                                                                                                                                                                                                                                                                                                                                                                                                                                                                                                                                                                                                                                                                                                                                                                                                                                                                                                                                                                                                                                                                                                                                                                                                                                                                                                                                                                                                                                                                                                                                                                                                                                                                                                                |
|                                                                                                                                                                                                                                                                                                                                              |                                                                                                                                                                                                                                                                                                                                                                                                                                                                                                                                                                                                                                                                                                                                                                                                                                                                                                                                                                                                     |                                                                                                                                                                                                                                                                                                                                                                                                                                                                                                                                                                                                                                                                                                                                                                                                                                                                                                                                                                                                                                                                                                                                                                                                                                                                                                                                                                                                                                                                                                                                                                                                                                                                                                                                                                                                                                |
|                                                                                                                                                                                                                                                                                                                                              |                                                                                                                                                                                                                                                                                                                                                                                                                                                                                                                                                                                                                                                                                                                                                                                                                                                                                                                                                                                                     |                                                                                                                                                                                                                                                                                                                                                                                                                                                                                                                                                                                                                                                                                                                                                                                                                                                                                                                                                                                                                                                                                                                                                                                                                                                                                                                                                                                                                                                                                                                                                                                                                                                                                                                                                                                                                                |
| a. Be at least 8.5 x 5.5 inches or 4.2 x 11 inches, depending on the orientation of the sign;                                                                                                                                                                                                                                                | a. Be at least 8.5 x 5.5 inches or 4.2 x 11 inches, depending on the orientation of the sign;                                                                                                                                                                                                                                                                                                                                                                                                                                                                                                                                                                                                                                                                                                                                                                                                                                                                                                       |                                                                                                                                                                                                                                                                                                                                                                                                                                                                                                                                                                                                                                                                                                                                                                                                                                                                                                                                                                                                                                                                                                                                                                                                                                                                                                                                                                                                                                                                                                                                                                                                                                                                                                                                                                                                                                |
| h. Use a fant size of at least 40 points in black ink; and                                                                                                                                                                                                                                                                                   | h. Use a fant size of at least 40 points in black ink; and                                                                                                                                                                                                                                                                                                                                                                                                                                                                                                                                                                                                                                                                                                                                                                                                                                                                                                                                          |                                                                                                                                                                                                                                                                                                                                                                                                                                                                                                                                                                                                                                                                                                                                                                                                                                                                                                                                                                                                                                                                                                                                                                                                                                                                                                                                                                                                                                                                                                                                                                                                                                                                                                                                                                                                                                |
| b. Ose a forit size of at least 40 points in black link, and                                                                                                                                                                                                                                                                                 | b. Ose a forit size of at least 40 points in black link, and                                                                                                                                                                                                                                                                                                                                                                                                                                                                                                                                                                                                                                                                                                                                                                                                                                                                                                                                        |                                                                                                                                                                                                                                                                                                                                                                                                                                                                                                                                                                                                                                                                                                                                                                                                                                                                                                                                                                                                                                                                                                                                                                                                                                                                                                                                                                                                                                                                                                                                                                                                                                                                                                                                                                                                                                |
| c. State "THESE PRODUCTS ARE ALCOHOL BEVERAGES<br>AVAILABLE FOR SALE ONLY TO PERSONS WHO ARE 21 YEARS OF<br>AGE AND OLDER."                                                                                                                                                                                                                  | c. State "THESE PRODUCTS ARE ALCOHOL BEVERAGES AVAILABLE FOR SALE ONLY TO PERSONS WHO ARE 21 YEARS OF AGE AND OLDER."                                                                                                                                                                                                                                                                                                                                                                                                                                                                                                                                                                                                                                                                                                                                                                                                                                                                               |                                                                                                                                                                                                                                                                                                                                                                                                                                                                                                                                                                                                                                                                                                                                                                                                                                                                                                                                                                                                                                                                                                                                                                                                                                                                                                                                                                                                                                                                                                                                                                                                                                                                                                                                                                                                                                |
|                                                                                                                                                                                                                                                                                                                                              |                                                                                                                                                                                                                                                                                                                                                                                                                                                                                                                                                                                                                                                                                                                                                                                                                                                                                                                                                                                                     |                                                                                                                                                                                                                                                                                                                                                                                                                                                                                                                                                                                                                                                                                                                                                                                                                                                                                                                                                                                                                                                                                                                                                                                                                                                                                                                                                                                                                                                                                                                                                                                                                                                                                                                                                                                                                                |
| B. 2. Signage may contain only retailer store branding or logos, but may not contain branding or logos of any alcohol beverage brand, manufacturer, or wholesaler.                                                                                                                                                                           | B. 2. Signage may contain only retailer store branding or logos, but may not contain branding or logos of any alcohol beverage brand, manufacturer, or wholesaler.                                                                                                                                                                                                                                                                                                                                                                                                                                                                                                                                                                                                                                                                                                                                                                                                                                  |                                                                                                                                                                                                                                                                                                                                                                                                                                                                                                                                                                                                                                                                                                                                                                                                                                                                                                                                                                                                                                                                                                                                                                                                                                                                                                                                                                                                                                                                                                                                                                                                                                                                                                                                                                                                                                |
|                                                                                                                                                                                                                                                                                                                                              | malt beverage and wine retailer, or fermented malt beverage on/off premises licensee that locates, places, or displays (including permanent or temporary displays) alcohol beverages immediately adjacent to soft drinks, fruit juices, bottled water, candy, or toys, shall:  B. 1. Place signage that is clearly visible to consumers on any such shelves, cooler shelves, or displays (including permanent or temporary displays) that contains alcohol beverages and is immediately adjacent to soft drinks, fruit juices, bottled water, candy, or toys.  This signage must:  a. Be at least 8.5 x 5.5 inches or 4.2 x 11 inches, depending on the orientation of the sign;  b. Use a font size of at least 40 points in black ink; and  c. State "THESE PRODUCTS ARE ALCOHOL BEVERAGES AVAILABLE FOR SALE ONLY TO PERSONS WHO ARE 21 YEARS OF AGE AND OLDER."  B. 2. Signage may contain only retailer store branding or logos, but may not contain branding or logos of any alcohol beverage | Any retail liquor store, liquor licensed drug store, fermented malt beverage and wine retailer, or fermented malt beverage on/off premises licensee that locates, places, or displays (including permanent or temporary displays) alcohol beverages immediately adjacent to soft drinks, fruit juices, bottled water, candy, or toys, shall:  8. 1. Place signage that is clearly visible to consumers on any such shelves, cooler shelves, or displays (including permanent or temporary displays) that contains alcohol beverages and is immediately adjacent to soft drinks, fruit juices, bottled water, candy, or toys, the contains alcohol beverages and is immediately adjacent to soft drinks, fruit juices, bottled water, candy, or toys.  B. 1. Place signage that is clearly visible to consumers on any such shelves, cooler shelves, or displays (including permanent or temporary displays) that contains alcohol beverages and is immediately adjacent to soft drinks, fruit juices, bottled water, candy, or toys.  This signage must:  B. 2. Place signage that is clearly visible to consumers on any such shelves, cooler shelves, or displays (including permanent or temporary displays) that contains alcohol beverages and is immediately adjacent to soft drinks, fruit juices, bottled water, candy, or toys, products intended to appeal to children.  This signage must:  a. Be at least 8.5 x 5.5 inches or 4.2 x 11 inches, depending on the orientation of the sign;  b. Use a font size of at least 40 points in black ink; and  c. State "THESE PRODUCTS ARE ALCOHOL BEVERAGES AVAILABLE FOR SALE ONLY TO PERSONS WHO ARE 21 YEARS OF AGE AND OLDER."  B. 2. Signage may contain only retailer store branding or logos, but may not contain branding or logos of any alcohol beverage brand, |

| 49        | EXISTING RULE | PROPOSED NEW SECTION C                                                                                                                                                                                                                                                                                                                                                | COMMENTS                                                                                                                                                                                                                                                                                                                 |
|-----------|---------------|-----------------------------------------------------------------------------------------------------------------------------------------------------------------------------------------------------------------------------------------------------------------------------------------------------------------------------------------------------------------------|--------------------------------------------------------------------------------------------------------------------------------------------------------------------------------------------------------------------------------------------------------------------------------------------------------------------------|
| <u>51</u> |               | C. Alcohol Beverages Merchandised using Eminent Placement.                                                                                                                                                                                                                                                                                                            | This section applies the same stipulations to Eminant Placement as is applied to children's products. Since Eminant Placement defines all the methods of inducement to purchase alcohol, the same restrictions/requirement should apply. This fundamentally reduces the impact of both temporary and permanent displays. |
| 52        |               | A retail liquor store, liquor licensed drug store, fermented malt beverage and wine retailer, or fermented malt beverage on/off premises licensee that uses Eminent Placement of alcohol beverages, shall:                                                                                                                                                            | There is no reason to write rules for retail liquor stores. The recovery community has stated that it can avoid these stores altogether and they were never intended to be part of the grocery workgroup. Note these stores display the disclosure "LIQUORS" in red letters above the entrance.                          |
| 53        |               |                                                                                                                                                                                                                                                                                                                                                                       |                                                                                                                                                                                                                                                                                                                          |
| 54        |               | B. 1. Place signage that is clearly visible to consumers shoppers on any such retail merchandising device-shelves, cooler shelves, or displays (including permanent or temporary displays) that contains displays alcohol beverages and is immediately adjacent to soft drinks, fruit juices, bottled water, candy, or toys, products intended to appeal to children. |                                                                                                                                                                                                                                                                                                                          |
| 55        |               |                                                                                                                                                                                                                                                                                                                                                                       |                                                                                                                                                                                                                                                                                                                          |
| 56        |               | C. 1. a. Be at least 8.5 x 5.5 inches or 4.2 x 11 inches, depending on the orientation of the sign;                                                                                                                                                                                                                                                                   |                                                                                                                                                                                                                                                                                                                          |
| 57        |               |                                                                                                                                                                                                                                                                                                                                                                       |                                                                                                                                                                                                                                                                                                                          |
| 58        |               | C. 1. b. Use a font size of at least 40 points printed in black ink on a white or yellow background; and                                                                                                                                                                                                                                                              |                                                                                                                                                                                                                                                                                                                          |
| 59        |               |                                                                                                                                                                                                                                                                                                                                                                       |                                                                                                                                                                                                                                                                                                                          |
| 60        |               | c. State "THESE PRODUCTS ARE ALCOHOL BEVERAGES AVAILABLE<br>FOR SALE ONLY TO PERSONS WHO ARE 21 YEARS OF AGE AND<br>OLDER."                                                                                                                                                                                                                                           |                                                                                                                                                                                                                                                                                                                          |
| 61        |               |                                                                                                                                                                                                                                                                                                                                                                       |                                                                                                                                                                                                                                                                                                                          |
| 62        |               | C. 2. Signage may contain only retailer store branding or logos, but may not contain branding or logos of any alcohol beverage brand, manufacturer, or wholesaler.                                                                                                                                                                                                    |                                                                                                                                                                                                                                                                                                                          |
| 63        |               |                                                                                                                                                                                                                                                                                                                                                                       |                                                                                                                                                                                                                                                                                                                          |