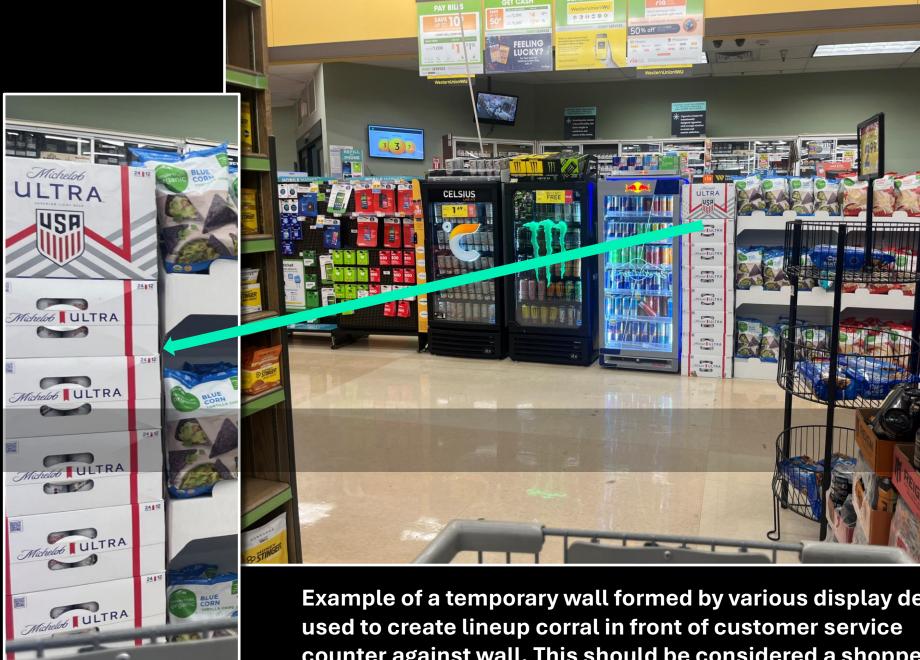

| <sup>12</sup> A. Definition. | A. Definitions. (cont'd)                                              |                                                      |
|------------------------------|-----------------------------------------------------------------------|------------------------------------------------------|
|                              |                                                                       |                                                      |
| 13                           | (d)"Permanent Display" means a retail display that:                   |                                                      |
| 14                           | is placed to ensure the unbostructed movement of employees,           |                                                      |
|                              | stockers, and shoppers through ingress routes, egress routes, aisles, |                                                      |
|                              | and waiting areas; AND                                                |                                                      |
| 15                           | is a fixture mechanically attached to the retail sales floor; OR      |                                                      |
| 16                           | is a fixture fixture mechanically attached to a fixture mechanically  | This is intentional see power point with images of   |
|                              | attached to the retail sales floor OR                                 | display methods.                                     |
| 17                           | a fixture attached to a constructed wall on the periphery of the      |                                                      |
|                              | retail sales floor or within the retail sales floor OR                |                                                      |
| 18                           | an unattached merchandising device located in the same position       | Includes such devices as attached hanging shelves,   |
|                              | within the store and moved only for cleaning, maintenance, or         | attached end caps, attached side displays attached   |
|                              | remodeling OR                                                         | to end caps, attached floating shelves that do not   |
|                              |                                                                       | contact floor, gondolas and islands                  |
|                              |                                                                       |                                                      |
| 19                           | is a visually demarcated area used to store and/or display alcohol    | includes pallets/stacks placed in wide aisles, cases |
|                              | products on the sales floor, whose location does not change even      | stored against walls.                                |
|                              | though different alcohol products may be rotated through the          |                                                      |
|                              | location.                                                             |                                                      |
| 20                           |                                                                       |                                                      |
| 21                           | (e)"Temporary Display" means a retail merchandising device that:      | The match checks out on this, stay with me!          |
| 22                           | uses <b>Eminent Placement</b> as defined in this regulation, AND      |                                                      |
| 23                           | is not a Permanent Display                                            |                                                      |
| 24                           | ======================================                                |                                                      |
| 25                           |                                                                       |                                                      |
| 26                           |                                                                       |                                                      |
| 27                           |                                                                       |                                                      |
| 28                           | _(f) "Small Business" means a retail food establishment licensed by   | This is an existing database created and maintained  |
|                              | the Colorado Department of Health and Environment with retail floor   | by CDPHE                                             |
|                              | space less than 15,000 square feet.                                   | by CDITIE                                            |
|                              | space less than 15,000 square reet.                                   |                                                      |
| 29                           |                                                                       |                                                      |
| 30                           | (g) "Very Small Business" means a grocery retail location with:       | Would require an inspector to estimate square        |
|                              | ' (i) less than 5,000 square feet of selling area or                  | footage.                                             |
|                              |                                                                       |                                                      |
|                              |                                                                       |                                                      |
| 31                           |                                                                       |                                                      |