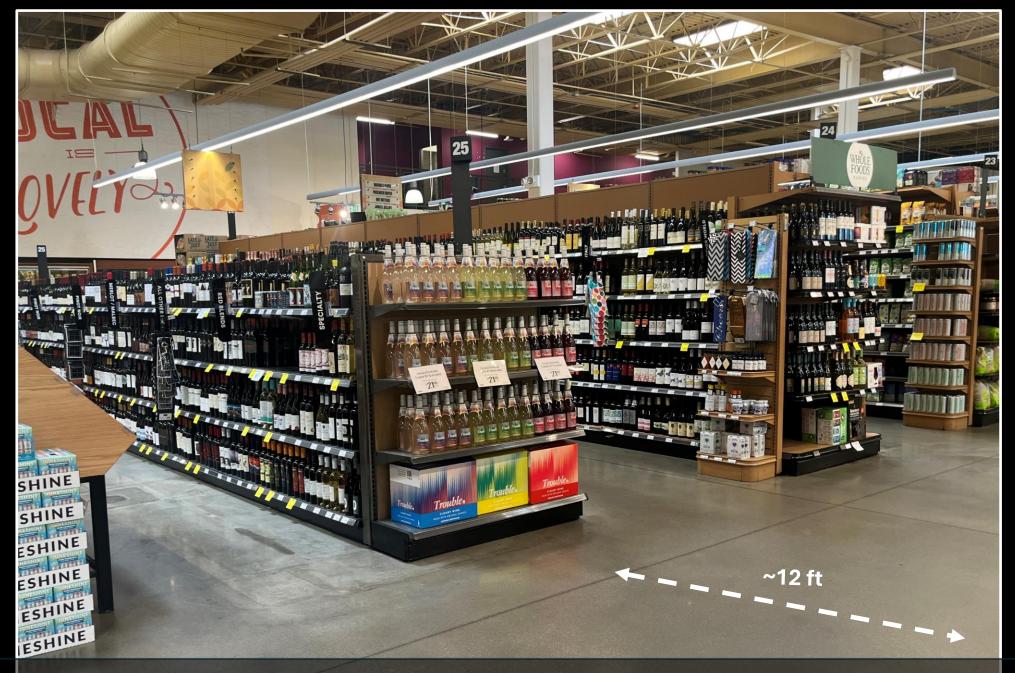

| <sup>12</sup> A. Definition. | A. Definitions. (cont'd)                                              |                                                      |
|------------------------------|-----------------------------------------------------------------------|------------------------------------------------------|
|                              |                                                                       |                                                      |
| 13                           | (d)"Permanent Display" means a retail display that:                   |                                                      |
| 14                           | is placed to ensure the unbostructed movement of employees,           |                                                      |
|                              | stockers, and shoppers through ingress routes, egress routes, aisles, |                                                      |
|                              | and waiting areas; AND                                                |                                                      |
| 15                           | is a fixture mechanically attached to the retail sales floor; OR      |                                                      |
| 16                           | is a fixture fixture mechanically attached to a fixture mechanically  | This is intentional see power point with images of   |
|                              | attached to the retail sales floor OR                                 | display methods.                                     |
| 17                           | a fixture attached to a constructed wall on the periphery of the      |                                                      |
|                              | retail sales floor or within the retail sales floor OR                |                                                      |
| 18                           | an unattached merchandising device located in the same position       | Includes such devices as attached hanging shelves,   |
|                              | within the store and moved only for cleaning, maintenance, or         | attached end caps, attached side displays attached   |
|                              | remodeling OR                                                         | to end caps, attached floating shelves that do not   |
|                              |                                                                       | contact floor, gondolas and islands                  |
|                              |                                                                       |                                                      |
| 19                           | is a visually demarcated area used to store and/or display alcohol    | includes pallets/stacks placed in wide aisles, cases |
|                              | products on the sales floor, whose location does not change even      | stored against walls.                                |
|                              | though different alcohol products may be rotated through the          |                                                      |
|                              | location.                                                             |                                                      |
| 20                           |                                                                       |                                                      |
| 21                           | (e)"Temporary Display" means a retail merchandising device that:      | The match checks out on this, stay with me!          |
| 22                           | uses <b>Eminent Placement</b> as defined in this regulation, AND      |                                                      |
| 23                           | is not a Permanent Display                                            |                                                      |
| 24                           | ======================================                                |                                                      |
| 25                           |                                                                       |                                                      |
| 26                           |                                                                       |                                                      |
| 27                           |                                                                       |                                                      |
| 28                           | _(f) "Small Business" means a retail food establishment licensed by   | This is an existing database created and maintained  |
|                              | the Colorado Department of Health and Environment with retail floor   | by CDPHE                                             |
|                              | space less than 15,000 square feet.                                   | by CDITIE                                            |
|                              | space less than 15,000 square reet.                                   |                                                      |
| 29                           |                                                                       |                                                      |
| 30                           | (g) "Very Small Business" means a grocery retail location with:       | Would require an inspector to estimate square        |
|                              | ' (i) less than 5,000 square feet of selling area or                  | footage.                                             |
|                              |                                                                       |                                                      |
|                              |                                                                       |                                                      |
| 31                           |                                                                       |                                                      |