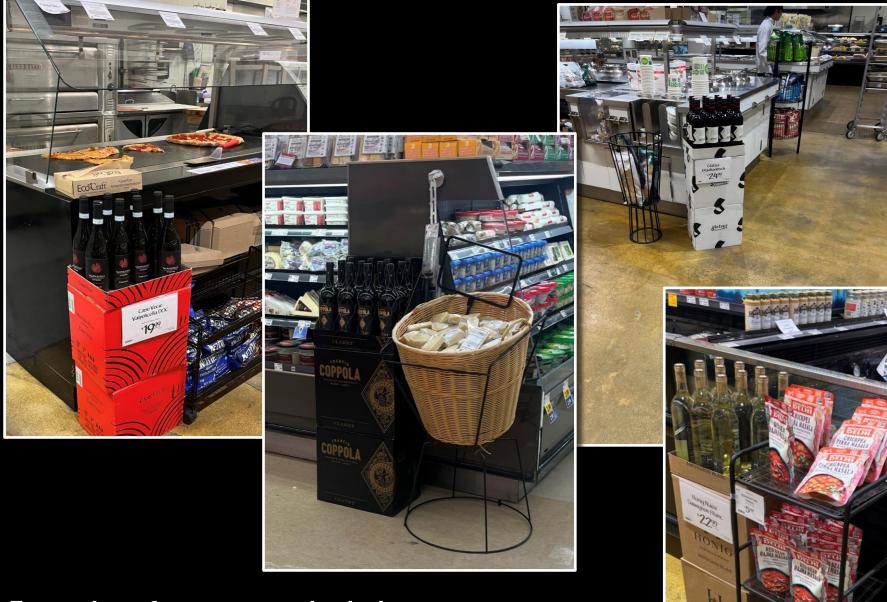

| <sup>12</sup> A. Definition. | A. Definitions. (cont'd)                                              |                                                      |
|------------------------------|-----------------------------------------------------------------------|------------------------------------------------------|
|                              |                                                                       |                                                      |
| 13                           | (d)"Permanent Display" means a retail display that:                   |                                                      |
| 14                           | is placed to ensure the unbostructed movement of employees,           |                                                      |
|                              | stockers, and shoppers through ingress routes, egress routes, aisles, |                                                      |
|                              | and waiting areas; AND                                                |                                                      |
| 15                           | is a fixture mechanically attached to the retail sales floor; OR      |                                                      |
| 16                           | is a fixture fixture mechanically attached to a fixture mechanically  | This is intentional see power point with images of   |
|                              | attached to the retail sales floor OR                                 | display methods.                                     |
| 17                           | a fixture attached to a constructed wall on the periphery of the      |                                                      |
|                              | retail sales floor or within the retail sales floor OR                |                                                      |
| 18                           | an unattached merchandising device located in the same position       | Includes such devices as attached hanging shelves,   |
|                              | within the store and moved only for cleaning, maintenance, or         | attached end caps, attached side displays attached   |
|                              | remodeling OR                                                         | to end caps, attached floating shelves that do not   |
|                              |                                                                       | contact floor, gondolas and islands                  |
|                              |                                                                       |                                                      |
| 19                           | is a visually demarcated area used to store and/or display alcohol    | includes pallets/stacks placed in wide aisles, cases |
|                              | products on the sales floor, whose location does not change even      | stored against walls.                                |
|                              | though different alcohol products may be rotated through the          |                                                      |
|                              | location.                                                             |                                                      |
| 20                           |                                                                       |                                                      |
| 21                           | (e)"Temporary Display" means a retail merchandising device that:      | The match checks out on this, stay with me!          |
| 22                           | uses <b>Eminent Placement</b> as defined in this regulation, AND      |                                                      |
| 23                           | is not a Permanent Display                                            |                                                      |
| 24                           | ======================================                                |                                                      |
| 25                           |                                                                       |                                                      |
| 26                           |                                                                       |                                                      |
| 27                           |                                                                       |                                                      |
| 28                           | _(f) "Small Business" means a retail food establishment licensed by   | This is an existing database created and maintained  |
|                              | the Colorado Department of Health and Environment with retail floor   | by CDPHE                                             |
|                              | space less than 15,000 square feet.                                   | by CDITIE                                            |
|                              | space less than 15,000 square reet.                                   |                                                      |
| 29                           |                                                                       |                                                      |
| 30                           | (g) "Very Small Business" means a grocery retail location with:       | Would require an inspector to estimate square        |
|                              | ' (i) less than 5,000 square feet of selling area or                  | footage.                                             |
|                              |                                                                       |                                                      |
|                              |                                                                       |                                                      |
| 31                           |                                                                       |                                                      |