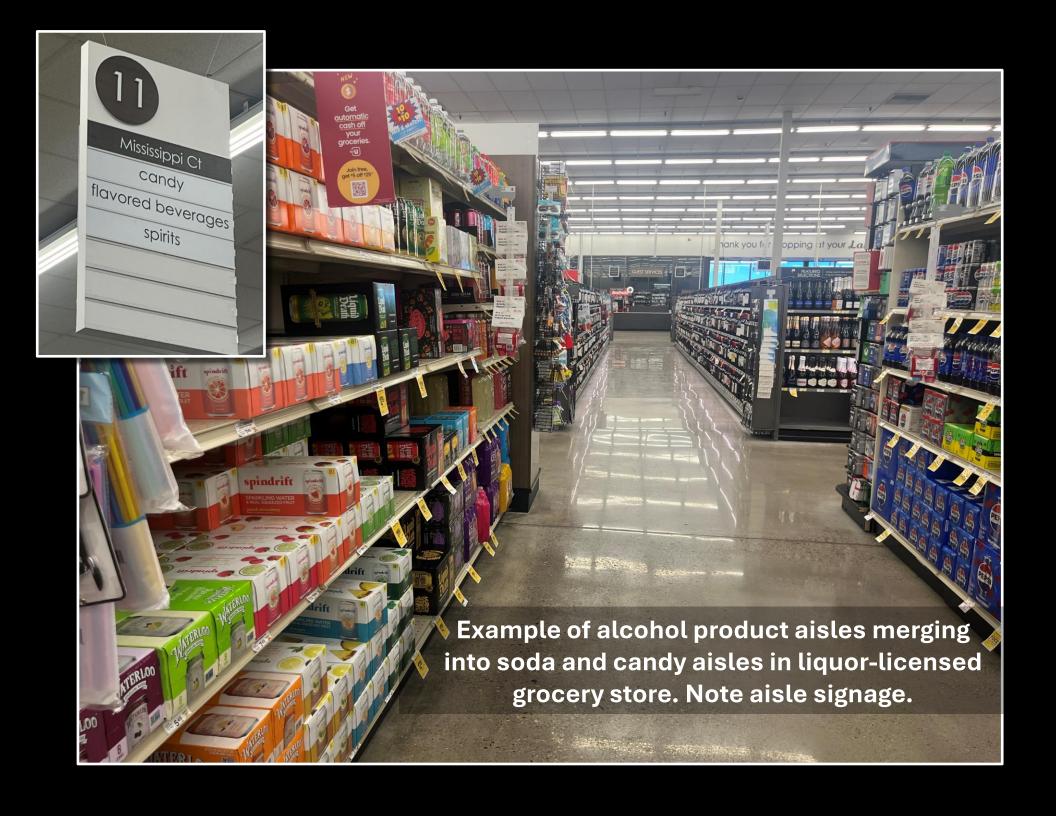

ts  be merchandised except in a permanent display or temporary display.  Alcohol products using Eminent Placement and merchandised on permanent displays shall not:  be placed immediately adjacent to non-alcholic products that may cause shopper confusion due to same name branding and packaging.  be placed immediately adjacent to products intended to appeal to |



Retail merchandising,
eminent placement,
temporary displays, floor
displays, and
'immediately adjacent':
examples of applications
of LED alcohol rules.

Submitted to the Substance Use Recovery workgroup.

September 2, 2024

**Alan Lewis** 









WARNING A

Example of a temporary wall formed by various display devices counter against wall. This should be considered a shopper waiting area where eminent placement is not allowed.

















Temporary island display with food commingled in liquor-licensed supermarket.





Example of waiting area in a supermarket deli area with alcohol products displayed. Note no 12+ warning.







Example of eminent placement a temporary display using retail merchandising inducement techniques to prompt impulse purchase through lower price point of smaller container under 200 ml.

Note no 21+ signage.





Example of best practice of leaving pharmacy, customer service, and other waiting areas clear of alcohol products.





Example of "convenience". Note the lack of 21+ notice.



Example of a very large alcohol product displays in deli area. This use of eminent placement may obscure the view of nearby products (deli area) and thus may be noncompliant. The area is also not vi