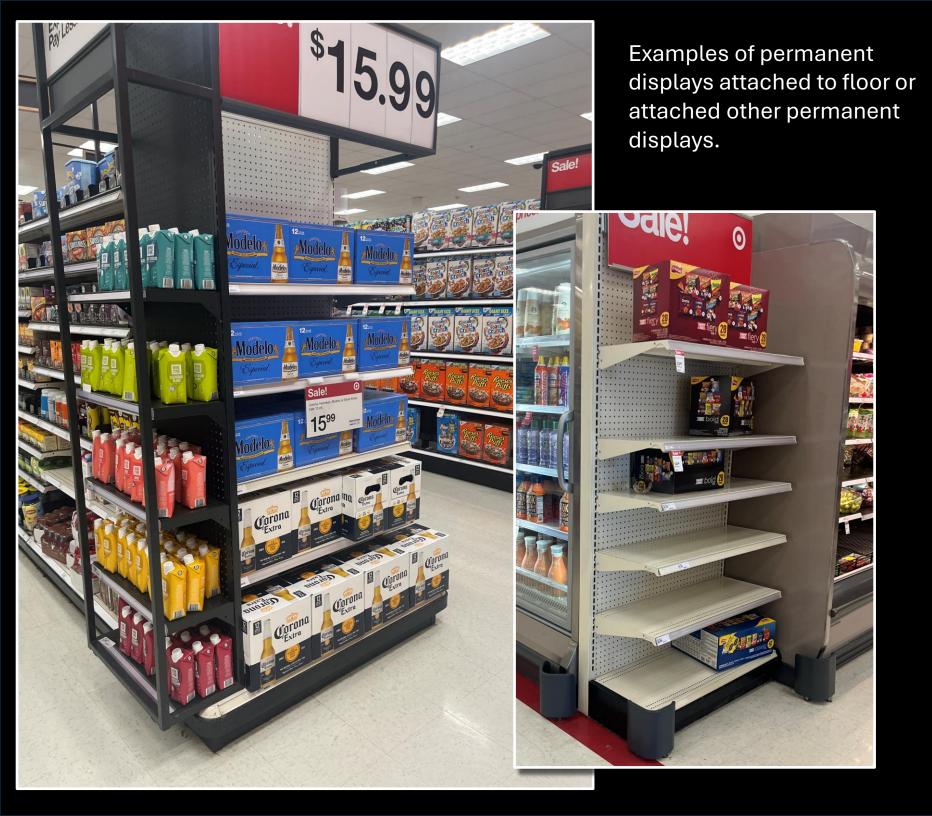

| <sup>12</sup> A. Definition. | A. Definitions. (cont'd)                                              |                                                      |
|------------------------------|-----------------------------------------------------------------------|------------------------------------------------------|
|                              |                                                                       |                                                      |
| 13                           | (d)"Permanent Display" means a retail display that:                   |                                                      |
| 14                           | is placed to ensure the unbostructed movement of employees,           |                                                      |
|                              | stockers, and shoppers through ingress routes, egress routes, aisles, |                                                      |
|                              | and waiting areas; AND                                                |                                                      |
| 15                           | is a fixture mechanically attached to the retail sales floor; OR      |                                                      |
| 16                           | is a fixture fixture mechanically attached to a fixture mechanically  | This is intentional see power point with images of   |
|                              | attached to the retail sales floor OR                                 | display methods.                                     |
| 17                           | a fixture attached to a constructed wall on the periphery of the      |                                                      |
|                              | retail sales floor or within the retail sales floor OR                |                                                      |
| 18                           | an unattached merchandising device located in the same position       | Includes such devices as attached hanging shelves,   |
|                              | within the store and moved only for cleaning, maintenance, or         | attached end caps, attached side displays attached   |
|                              | remodeling OR                                                         | to end caps, attached floating shelves that do not   |
|                              |                                                                       | contact floor, gondolas and islands                  |
|                              |                                                                       |                                                      |
| 19                           | is a visually demarcated area used to store and/or display alcohol    | includes pallets/stacks placed in wide aisles, cases |
|                              | products on the sales floor, whose location does not change even      | stored against walls.                                |
|                              | though different alcohol products may be rotated through the          |                                                      |
|                              | location.                                                             |                                                      |
| 20                           |                                                                       |                                                      |
| 21                           | (e)"Temporary Display" means a retail merchandising device that:      | The match checks out on this, stay with me!          |
| 22                           | uses <b>Eminent Placement</b> as defined in this regulation, AND      |                                                      |
| 23                           | is not a Permanent Display                                            |                                                      |
| 24                           | ======================================                                |                                                      |
| 25                           |                                                                       |                                                      |
| 26                           |                                                                       |                                                      |
| 27                           |                                                                       |                                                      |
| 28                           | _(f) "Small Business" means a retail food establishment licensed by   | This is an existing database created and maintained  |
|                              | the Colorado Department of Health and Environment with retail floor   | by CDPHE                                             |
|                              | space less than 15,000 square feet.                                   | by CDITIE                                            |
|                              | space less than 15,000 square reet.                                   |                                                      |
| 29                           |                                                                       |                                                      |
| 30                           | (g) "Very Small Business" means a grocery retail location with:       | Would require an inspector to estimate square        |
|                              | ' (i) less than 5,000 square feet of selling area or                  | footage.                                             |
|                              |                                                                       |                                                      |
|                              |                                                                       |                                                      |
| 31                           |                                                                       |                                                      |