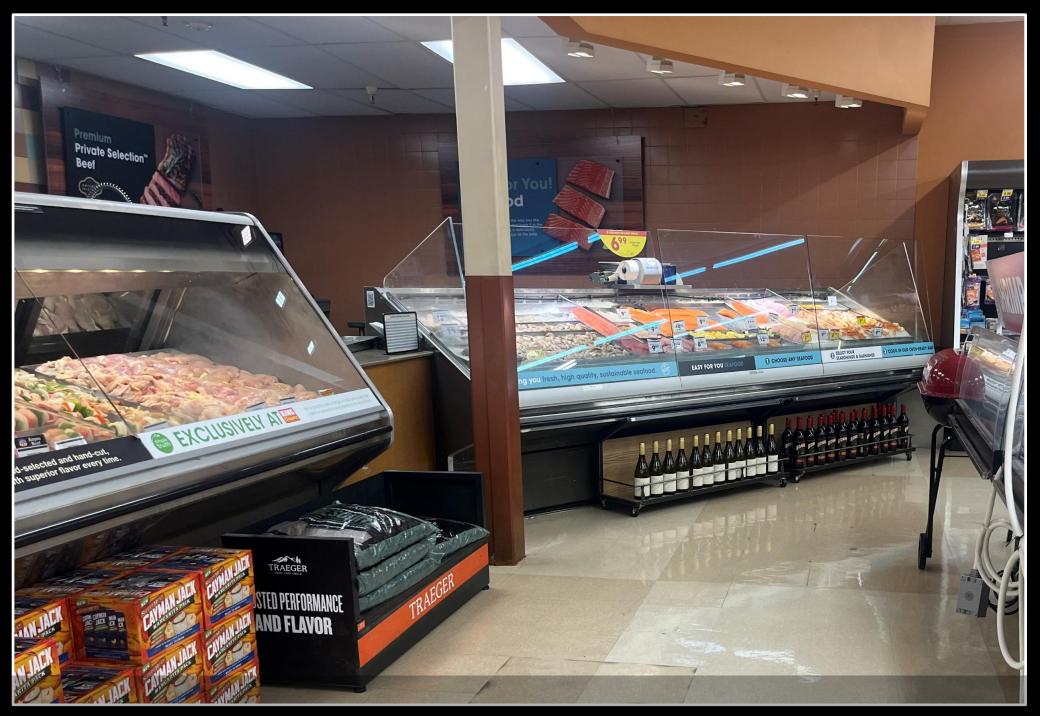

| 8 A. Definition.                                                                                                                                                                                                                                                                                                                                                                                                      | A. Definitions.                                                                                                                                                                                                                                                                                                                                                                                                                                                                                                                                                                                                                                                                                                                                                                                                                  |                                                                                                                                                                                                                                                                                             |
|-----------------------------------------------------------------------------------------------------------------------------------------------------------------------------------------------------------------------------------------------------------------------------------------------------------------------------------------------------------------------------------------------------------------------|----------------------------------------------------------------------------------------------------------------------------------------------------------------------------------------------------------------------------------------------------------------------------------------------------------------------------------------------------------------------------------------------------------------------------------------------------------------------------------------------------------------------------------------------------------------------------------------------------------------------------------------------------------------------------------------------------------------------------------------------------------------------------------------------------------------------------------|---------------------------------------------------------------------------------------------------------------------------------------------------------------------------------------------------------------------------------------------------------------------------------------------|
| 10 1. As used in this regulation, "immediately adjacent" means directly touching or immediately bordering one another from above, below, or the side, for example, on a shelf directly above or below another shelf; or on a shelf, cooler shelf, or display (including permanent or temporary displays) that is adjacent to another shelf, cooler shelf, or display shelving units on the opposite side of an aisle. | 1. As used in this regulation:  (a) "Immediately Adjacent" means directly touching or immediately bordering one another from above, below, or the side, For example, placed on a shelf directly above or below another shelf; or on a shelf, cooler shelf, or case display (including permanent or temporary displays) that is adjacent to another shelf, cooler shelf, case stack, or other retail merchandising device. or display shelving units on the opposite side of an aisle.  (b) "Retail Merchandising" means the methods by which retailers make merchandise available to shoppers in stores including display devices, choice of location, proximity to shopping pathways, shelf placement, placement near other products, promotional placards, and audio/visual enhancements to product appearance and perception. | Why opposite side of the aisle? How wide is this aisle? Anywhere on the shelves on the opposite side? What if it is a 50 foot aisle?  Must exempt small footprint stores                                                                                                                    |
|                                                                                                                                                                                                                                                                                                                                                                                                                       | (c) "Eminent Placement" means the use of merchandising methods for alcohol products that:  i. locate products where customers wait for customer service, pharmacy, or other in-store services, OR  i. locate products at the entrance to checkout lanes, shopper ingress pathways, or shopper egress pathways, OR  iii. impede or redirect the flow of traffic within aisles formed by permanent fixtures, OR iv. obscure a shopper's view of the primary display panel of other products in the immediate area.                                                                                                                                                                                                                                                                                                                 | Eminent placement is a useful term to capture how a retailer will place alcohol products in the direct path of shoppers coming and going, or standing at the cash register waiting to check out, or passing through the store aisles. It describes the essence of the problem to be solved. |

| <sup>12</sup> A. Definition. | A. Definitions. (cont'd)                                              |                                                      |
|------------------------------|-----------------------------------------------------------------------|------------------------------------------------------|
|                              |                                                                       |                                                      |
| 13                           | (d)"Permanent Display" means a retail display that:                   |                                                      |
| 14                           | is placed to ensure the unbostructed movement of employees,           |                                                      |
|                              | stockers, and shoppers through ingress routes, egress routes, aisles, |                                                      |
|                              | and waiting areas; AND                                                |                                                      |
| 15                           | is a fixture mechanically attached to the retail sales floor; OR      |                                                      |
| 16                           | is a fixture fixture mechanically attached to a fixture mechanically  | This is intentional see power point with images of   |
|                              | attached to the retail sales floor OR                                 | display methods.                                     |
| 17                           | a fixture attached to a constructed wall on the periphery of the      |                                                      |
|                              | retail sales floor or within the retail sales floor OR                |                                                      |
| 18                           | an unattached merchandising device located in the same position       | Includes such devices as attached hanging shelves,   |
|                              | within the store and moved only for cleaning, maintenance, or         | attached end caps, attached side displays attached   |
|                              | remodeling OR                                                         | to end caps, attached floating shelves that do not   |
|                              |                                                                       | contact floor, gondolas and islands                  |
|                              |                                                                       |                                                      |
| 19                           | is a visually demarcated area used to store and/or display alcohol    | includes pallets/stacks placed in wide aisles, cases |
|                              | products on the sales floor, whose location does not change even      | stored against walls.                                |
|                              | though different alcohol products may be rotated through the          |                                                      |
|                              | location.                                                             |                                                      |
| 20                           |                                                                       |                                                      |
| 21                           | (e)"Temporary Display" means a retail merchandising device that:      | The match checks out on this, stay with me!          |
| 22                           | uses <b>Eminent Placement</b> as defined in this regulation, AND      |                                                      |
| 23                           | is not a Permanent Display                                            |                                                      |
| 24                           | ======================================                                |                                                      |
| 25                           |                                                                       |                                                      |
| 26                           |                                                                       |                                                      |
| 27                           |                                                                       |                                                      |
| 28                           | _(f) "Small Business" means a retail food establishment licensed by   | This is an existing database created and maintained  |
|                              | the Colorado Department of Health and Environment with retail floor   | by CDPHE                                             |
|                              | space less than 15,000 square feet.                                   | by CDITIE                                            |
|                              | space less than 15,000 square reet.                                   |                                                      |
| 29                           |                                                                       |                                                      |
| 30                           | (g) "Very Small Business" means a grocery retail location with:       | Would require an inspector to estimate square        |
|                              | ' (i) less than 5,000 square feet of selling area or                  | footage.                                             |
|                              |                                                                       |                                                      |
|                              |                                                                       |                                                      |
| 31                           |                                                                       |                                                      |