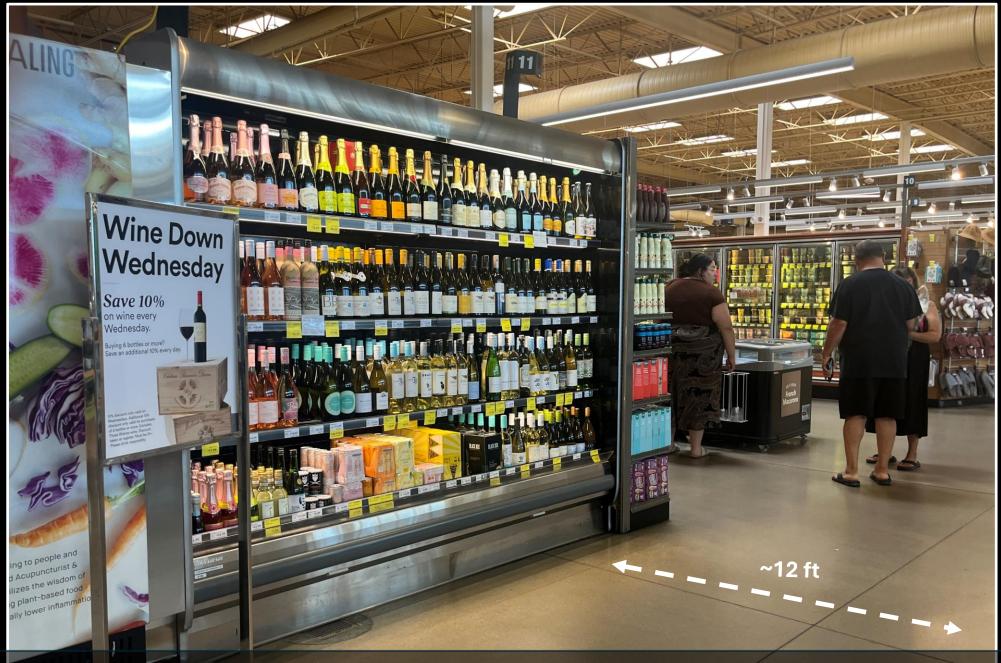

| <sup>12</sup> A. Definition. | A. Definitions. (cont'd)                                              |                                                      |
|------------------------------|-----------------------------------------------------------------------|------------------------------------------------------|
|                              |                                                                       |                                                      |
| 13                           | (d)"Permanent Display" means a retail display that:                   |                                                      |
| 14                           | is placed to ensure the unbostructed movement of employees,           |                                                      |
|                              | stockers, and shoppers through ingress routes, egress routes, aisles, |                                                      |
|                              | and waiting areas; AND                                                |                                                      |
| 15                           | is a fixture mechanically attached to the retail sales floor; OR      |                                                      |
| 16                           | is a fixture fixture mechanically attached to a fixture mechanically  | This is intentional see power point with images of   |
|                              | attached to the retail sales floor OR                                 | display methods.                                     |
| 17                           | a fixture attached to a constructed wall on the periphery of the      |                                                      |
|                              | retail sales floor or within the retail sales floor OR                |                                                      |
| 18                           | an unattached merchandising device located in the same position       | Includes such devices as attached hanging shelves,   |
|                              | within the store and moved only for cleaning, maintenance, or         | attached end caps, attached side displays attached   |
|                              | remodeling OR                                                         | to end caps, attached floating shelves that do not   |
|                              |                                                                       | contact floor, gondolas and islands                  |
|                              |                                                                       |                                                      |
| 19                           | is a visually demarcated area used to store and/or display alcohol    | includes pallets/stacks placed in wide aisles, cases |
|                              | products on the sales floor, whose location does not change even      | stored against walls.                                |
|                              | though different alcohol products may be rotated through the          |                                                      |
|                              | location.                                                             |                                                      |
| 20                           |                                                                       |                                                      |
| 21                           | (e)"Temporary Display" means a retail merchandising device that:      | The match checks out on this, stay with me!          |
| 22                           | uses <b>Eminent Placement</b> as defined in this regulation, AND      |                                                      |
| 23                           | is not a Permanent Display                                            |                                                      |
| 24                           | ======================================                                |                                                      |
| 25                           |                                                                       |                                                      |
| 26                           |                                                                       |                                                      |
| 27                           |                                                                       |                                                      |
| 28                           | _(f) "Small Business" means a retail food establishment licensed by   | This is an existing database created and maintained  |
|                              | the Colorado Department of Health and Environment with retail floor   | by CDPHE                                             |
|                              | space less than 15,000 square feet.                                   | by CDITIE                                            |
|                              | space less than 15,000 square reet.                                   |                                                      |
| 29                           |                                                                       |                                                      |
| 30                           | (g) "Very Small Business" means a grocery retail location with:       | Would require an inspector to estimate square        |
|                              | ' (i) less than 5,000 square feet of selling area or                  | footage.                                             |
|                              |                                                                       |                                                      |
|                              |                                                                       |                                                      |
| 31                           |                                                                       |                                                      |

|                                                                                                                                                                                                                                                                                                                                              | ~                                                                                                                                                                                                                                                                                                                                                                                                                                                                                                                                                                                                                                                                                                                                                                                                                                                                                                                                                                                                   | COMMENTS                                                                                                                                                                                                                                                                                                                                                                                                                                                                                                                                                                                                                                                                                                                                                                                                                                                                                                                                                                                                                                                                                                                                                                                                                                                                                                                                                                                                                                                                                                                                                                                                                                                                                                                                                                                                                       |
|----------------------------------------------------------------------------------------------------------------------------------------------------------------------------------------------------------------------------------------------------------------------------------------------------------------------------------------------|-----------------------------------------------------------------------------------------------------------------------------------------------------------------------------------------------------------------------------------------------------------------------------------------------------------------------------------------------------------------------------------------------------------------------------------------------------------------------------------------------------------------------------------------------------------------------------------------------------------------------------------------------------------------------------------------------------------------------------------------------------------------------------------------------------------------------------------------------------------------------------------------------------------------------------------------------------------------------------------------------------|--------------------------------------------------------------------------------------------------------------------------------------------------------------------------------------------------------------------------------------------------------------------------------------------------------------------------------------------------------------------------------------------------------------------------------------------------------------------------------------------------------------------------------------------------------------------------------------------------------------------------------------------------------------------------------------------------------------------------------------------------------------------------------------------------------------------------------------------------------------------------------------------------------------------------------------------------------------------------------------------------------------------------------------------------------------------------------------------------------------------------------------------------------------------------------------------------------------------------------------------------------------------------------------------------------------------------------------------------------------------------------------------------------------------------------------------------------------------------------------------------------------------------------------------------------------------------------------------------------------------------------------------------------------------------------------------------------------------------------------------------------------------------------------------------------------------------------|
| B. Alcohol Beverages Immediately Adjacent to Soft Drinks,<br>Fruit Juices, Bottled Water, Candy, or Toys.                                                                                                                                                                                                                                    | B. Alcohol Beverages Immediately Adjacent to Soft Drinks, Fruit-<br>Juices, Bottled Water, Candy, or Toys. products intended to appeal<br>to children.                                                                                                                                                                                                                                                                                                                                                                                                                                                                                                                                                                                                                                                                                                                                                                                                                                              |                                                                                                                                                                                                                                                                                                                                                                                                                                                                                                                                                                                                                                                                                                                                                                                                                                                                                                                                                                                                                                                                                                                                                                                                                                                                                                                                                                                                                                                                                                                                                                                                                                                                                                                                                                                                                                |
| Any retail liquor store, liquor licensed drug store, fermented malt beverage and wine retailer, or fermented malt beverage on/off premises licensee that locates, places, or displays (including permanent or temporary displays) alcohol beverages immediately adjacent to soft drinks, fruit juices, bottled water, candy, or toys, shall: | Any retail liquor store, liquor licensed drug store, fermented malt beverage and wine retailer, or fermented malt beverage on/off premises licensee that locates, places, or displays (including permanent or temporary displays) merchandises alcohol products beverages immediately adjacent to soft drinks, fruit juices, bottled water, candy, or toys, products intended to appeal to children, shall:                                                                                                                                                                                                                                                                                                                                                                                                                                                                                                                                                                                         | Retail liquor stores are readily avoidable by the recovery community, and their practices are entirely different than food stores.  I think the word beverages understates the gravity of alcohol use by individuals with substance use disorders. Product is clearer.                                                                                                                                                                                                                                                                                                                                                                                                                                                                                                                                                                                                                                                                                                                                                                                                                                                                                                                                                                                                                                                                                                                                                                                                                                                                                                                                                                                                                                                                                                                                                         |
|                                                                                                                                                                                                                                                                                                                                              |                                                                                                                                                                                                                                                                                                                                                                                                                                                                                                                                                                                                                                                                                                                                                                                                                                                                                                                                                                                                     |                                                                                                                                                                                                                                                                                                                                                                                                                                                                                                                                                                                                                                                                                                                                                                                                                                                                                                                                                                                                                                                                                                                                                                                                                                                                                                                                                                                                                                                                                                                                                                                                                                                                                                                                                                                                                                |
| B. 1. Place signage that is clearly visible to consumers on any such shelves, cooler shelves, or displays (including permanent or temporary displays) that contains alcohol beverages and is immediately adjacent to soft drinks, fruit juices, bottled water, candy, or toys.  This signage must:                                           | B. 1. Place signage that is clearly visible to consumers shoppers on any such retail merchandising device shelves, cooler shelves, or displays (including permanent or temporary displays) that contains displays alcohol beverages and is immediately adjacent to soft drinks, fruit juices, bottled water, candy, or toys, products intended to appeal to children.  This signage must:                                                                                                                                                                                                                                                                                                                                                                                                                                                                                                                                                                                                           |                                                                                                                                                                                                                                                                                                                                                                                                                                                                                                                                                                                                                                                                                                                                                                                                                                                                                                                                                                                                                                                                                                                                                                                                                                                                                                                                                                                                                                                                                                                                                                                                                                                                                                                                                                                                                                |
|                                                                                                                                                                                                                                                                                                                                              |                                                                                                                                                                                                                                                                                                                                                                                                                                                                                                                                                                                                                                                                                                                                                                                                                                                                                                                                                                                                     |                                                                                                                                                                                                                                                                                                                                                                                                                                                                                                                                                                                                                                                                                                                                                                                                                                                                                                                                                                                                                                                                                                                                                                                                                                                                                                                                                                                                                                                                                                                                                                                                                                                                                                                                                                                                                                |
|                                                                                                                                                                                                                                                                                                                                              |                                                                                                                                                                                                                                                                                                                                                                                                                                                                                                                                                                                                                                                                                                                                                                                                                                                                                                                                                                                                     |                                                                                                                                                                                                                                                                                                                                                                                                                                                                                                                                                                                                                                                                                                                                                                                                                                                                                                                                                                                                                                                                                                                                                                                                                                                                                                                                                                                                                                                                                                                                                                                                                                                                                                                                                                                                                                |
| a. Be at least 8.5 x 5.5 inches or 4.2 x 11 inches, depending on the orientation of the sign;                                                                                                                                                                                                                                                | a. Be at least 8.5 x 5.5 inches or 4.2 x 11 inches, depending on the orientation of the sign;                                                                                                                                                                                                                                                                                                                                                                                                                                                                                                                                                                                                                                                                                                                                                                                                                                                                                                       |                                                                                                                                                                                                                                                                                                                                                                                                                                                                                                                                                                                                                                                                                                                                                                                                                                                                                                                                                                                                                                                                                                                                                                                                                                                                                                                                                                                                                                                                                                                                                                                                                                                                                                                                                                                                                                |
| h. Use a fant size of at least 40 points in black ink; and                                                                                                                                                                                                                                                                                   | h. Use a fant size of at least 40 points in black ink; and                                                                                                                                                                                                                                                                                                                                                                                                                                                                                                                                                                                                                                                                                                                                                                                                                                                                                                                                          |                                                                                                                                                                                                                                                                                                                                                                                                                                                                                                                                                                                                                                                                                                                                                                                                                                                                                                                                                                                                                                                                                                                                                                                                                                                                                                                                                                                                                                                                                                                                                                                                                                                                                                                                                                                                                                |
| b. Ose a forit size of at least 40 points in black link, and                                                                                                                                                                                                                                                                                 | b. Ose a forit size of at least 40 points in black link, and                                                                                                                                                                                                                                                                                                                                                                                                                                                                                                                                                                                                                                                                                                                                                                                                                                                                                                                                        |                                                                                                                                                                                                                                                                                                                                                                                                                                                                                                                                                                                                                                                                                                                                                                                                                                                                                                                                                                                                                                                                                                                                                                                                                                                                                                                                                                                                                                                                                                                                                                                                                                                                                                                                                                                                                                |
| c. State "THESE PRODUCTS ARE ALCOHOL BEVERAGES<br>AVAILABLE FOR SALE ONLY TO PERSONS WHO ARE 21 YEARS OF<br>AGE AND OLDER."                                                                                                                                                                                                                  | c. State "THESE PRODUCTS ARE ALCOHOL BEVERAGES AVAILABLE FOR SALE ONLY TO PERSONS WHO ARE 21 YEARS OF AGE AND OLDER."                                                                                                                                                                                                                                                                                                                                                                                                                                                                                                                                                                                                                                                                                                                                                                                                                                                                               |                                                                                                                                                                                                                                                                                                                                                                                                                                                                                                                                                                                                                                                                                                                                                                                                                                                                                                                                                                                                                                                                                                                                                                                                                                                                                                                                                                                                                                                                                                                                                                                                                                                                                                                                                                                                                                |
|                                                                                                                                                                                                                                                                                                                                              |                                                                                                                                                                                                                                                                                                                                                                                                                                                                                                                                                                                                                                                                                                                                                                                                                                                                                                                                                                                                     |                                                                                                                                                                                                                                                                                                                                                                                                                                                                                                                                                                                                                                                                                                                                                                                                                                                                                                                                                                                                                                                                                                                                                                                                                                                                                                                                                                                                                                                                                                                                                                                                                                                                                                                                                                                                                                |
| B. 2. Signage may contain only retailer store branding or logos, but may not contain branding or logos of any alcohol beverage brand, manufacturer, or wholesaler.                                                                                                                                                                           | B. 2. Signage may contain only retailer store branding or logos, but may not contain branding or logos of any alcohol beverage brand, manufacturer, or wholesaler.                                                                                                                                                                                                                                                                                                                                                                                                                                                                                                                                                                                                                                                                                                                                                                                                                                  |                                                                                                                                                                                                                                                                                                                                                                                                                                                                                                                                                                                                                                                                                                                                                                                                                                                                                                                                                                                                                                                                                                                                                                                                                                                                                                                                                                                                                                                                                                                                                                                                                                                                                                                                                                                                                                |
|                                                                                                                                                                                                                                                                                                                                              | malt beverage and wine retailer, or fermented malt beverage on/off premises licensee that locates, places, or displays (including permanent or temporary displays) alcohol beverages immediately adjacent to soft drinks, fruit juices, bottled water, candy, or toys, shall:  B. 1. Place signage that is clearly visible to consumers on any such shelves, cooler shelves, or displays (including permanent or temporary displays) that contains alcohol beverages and is immediately adjacent to soft drinks, fruit juices, bottled water, candy, or toys.  This signage must:  a. Be at least 8.5 x 5.5 inches or 4.2 x 11 inches, depending on the orientation of the sign;  b. Use a font size of at least 40 points in black ink; and  c. State "THESE PRODUCTS ARE ALCOHOL BEVERAGES AVAILABLE FOR SALE ONLY TO PERSONS WHO ARE 21 YEARS OF AGE AND OLDER."  B. 2. Signage may contain only retailer store branding or logos, but may not contain branding or logos of any alcohol beverage | Any retail liquor store, liquor licensed drug store, fermented malt beverage and wine retailer, or fermented malt beverage on/off premises licensee that locates, places, or displays (including permanent or temporary displays) alcohol beverages immediately adjacent to soft drinks, fruit juices, bottled water, candy, or toys, shall:  8. 1. Place signage that is clearly visible to consumers on any such shelves, cooler shelves, or displays (including permanent or temporary displays) that contains alcohol beverages and is immediately adjacent to soft drinks, fruit juices, bottled water, candy, or toys, the contains alcohol beverages and is immediately adjacent to soft drinks, fruit juices, bottled water, candy, or toys.  B. 1. Place signage that is clearly visible to consumers on any such shelves, cooler shelves, or displays (including permanent or temporary displays) that contains alcohol beverages and is immediately adjacent to soft drinks, fruit juices, bottled water, candy, or toys.  This signage must:  B. 2. Place signage that is clearly visible to consumers on any such shelves, cooler shelves, or displays (including permanent or temporary displays) that contains alcohol beverages and is immediately adjacent to soft drinks, fruit juices, bottled water, candy, or toys, products intended to appeal to children.  This signage must:  a. Be at least 8.5 x 5.5 inches or 4.2 x 11 inches, depending on the orientation of the sign;  b. Use a font size of at least 40 points in black ink; and  c. State "THESE PRODUCTS ARE ALCOHOL BEVERAGES AVAILABLE FOR SALE ONLY TO PERSONS WHO ARE 21 YEARS OF AGE AND OLDER."  B. 2. Signage may contain only retailer store branding or logos, but may not contain branding or logos of any alcohol beverage brand, |