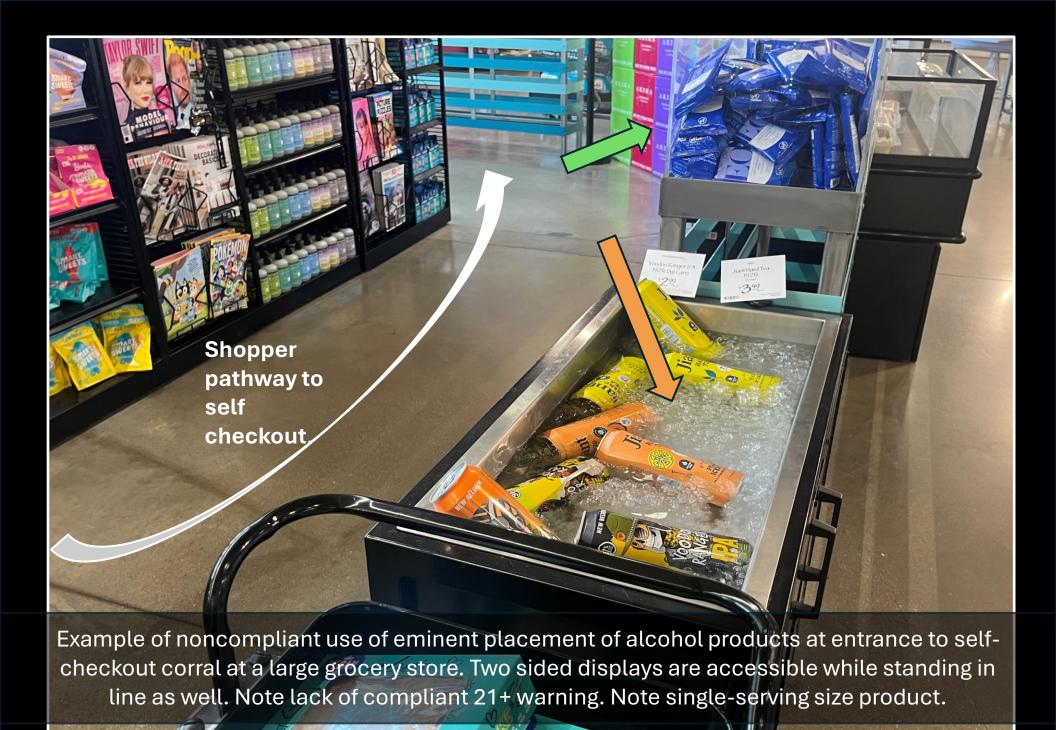

| 8 A. Definition.                                                                                                                                                                                                                                                                                                                                                                                                      | A. Definitions.                                                                                                                                                                                                                                                                                                                                                                                                                                                                                                                                                                                                                                                                                                                                                                                                                  |                                                                                                                                                                                                                                                                                             |
|-----------------------------------------------------------------------------------------------------------------------------------------------------------------------------------------------------------------------------------------------------------------------------------------------------------------------------------------------------------------------------------------------------------------------|----------------------------------------------------------------------------------------------------------------------------------------------------------------------------------------------------------------------------------------------------------------------------------------------------------------------------------------------------------------------------------------------------------------------------------------------------------------------------------------------------------------------------------------------------------------------------------------------------------------------------------------------------------------------------------------------------------------------------------------------------------------------------------------------------------------------------------|---------------------------------------------------------------------------------------------------------------------------------------------------------------------------------------------------------------------------------------------------------------------------------------------|
| 10 1. As used in this regulation, "immediately adjacent" means directly touching or immediately bordering one another from above, below, or the side, for example, on a shelf directly above or below another shelf; or on a shelf, cooler shelf, or display (including permanent or temporary displays) that is adjacent to another shelf, cooler shelf, or display shelving units on the opposite side of an aisle. | 1. As used in this regulation:  (a) "Immediately Adjacent" means directly touching or immediately bordering one another from above, below, or the side, For example, placed on a shelf directly above or below another shelf; or on a shelf, cooler shelf, or case display (including permanent or temporary displays) that is adjacent to another shelf, cooler shelf, case stack, or other retail merchandising device. or display shelving units on the opposite side of an aisle.  (b) "Retail Merchandising" means the methods by which retailers make merchandise available to shoppers in stores including display devices, choice of location, proximity to shopping pathways, shelf placement, placement near other products, promotional placards, and audio/visual enhancements to product appearance and perception. | Why opposite side of the aisle? How wide is this aisle? Anywhere on the shelves on the opposite side? What if it is a 50 foot aisle?  Must exempt small footprint stores                                                                                                                    |
|                                                                                                                                                                                                                                                                                                                                                                                                                       | (c) "Eminent Placement" means the use of merchandising methods for alcohol products that:  i. locate products where customers wait for customer service, pharmacy, or other in-store services, OR  i. locate products at the entrance to checkout lanes, shopper ingress pathways, or shopper egress pathways, OR  iii. impede or redirect the flow of traffic within aisles formed by permanent fixtures, OR iv. obscure a shopper's view of the primary display panel of other products in the immediate area.                                                                                                                                                                                                                                                                                                                 | Eminent placement is a useful term to capture how a retailer will place alcohol products in the direct path of shoppers coming and going, or standing at the cash register waiting to check out, or passing through the store aisles. It describes the essence of the problem to be solved. |