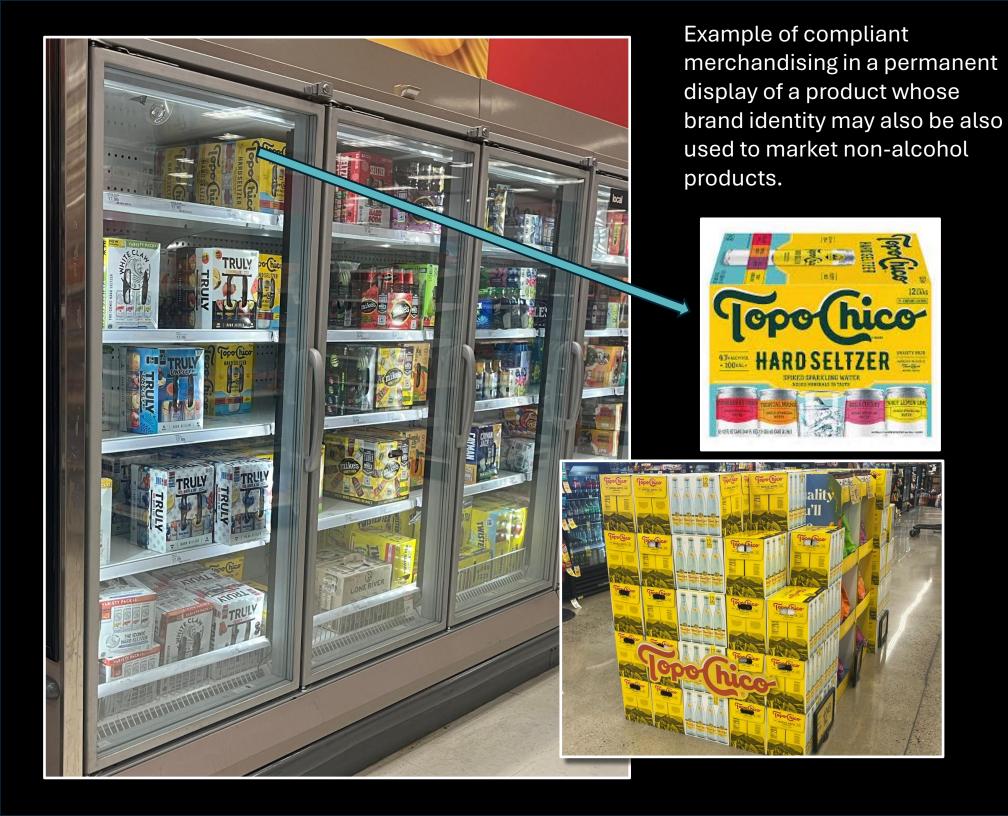

| <sup>12</sup> A. Definition. | A. Definitions. (cont'd)                                              |                                                      |
|------------------------------|-----------------------------------------------------------------------|------------------------------------------------------|
|                              |                                                                       |                                                      |
| 13                           | (d)"Permanent Display" means a retail display that:                   |                                                      |
| 14                           | is placed to ensure the unbostructed movement of employees,           |                                                      |
|                              | stockers, and shoppers through ingress routes, egress routes, aisles, |                                                      |
|                              | and waiting areas; AND                                                |                                                      |
| 15                           | is a fixture mechanically attached to the retail sales floor; OR      |                                                      |
| 16                           | is a fixture fixture mechanically attached to a fixture mechanically  | This is intentional see power point with images of   |
|                              | attached to the retail sales floor OR                                 | display methods.                                     |
| 17                           | a fixture attached to a constructed wall on the periphery of the      |                                                      |
|                              | retail sales floor or within the retail sales floor OR                |                                                      |
| 18                           | an unattached merchandising device located in the same position       | Includes such devices as attached hanging shelves,   |
|                              | within the store and moved only for cleaning, maintenance, or         | attached end caps, attached side displays attached   |
|                              | remodeling OR                                                         | to end caps, attached floating shelves that do not   |
|                              |                                                                       | contact floor, gondolas and islands                  |
|                              |                                                                       |                                                      |
| 19                           | is a visually demarcated area used to store and/or display alcohol    | includes pallets/stacks placed in wide aisles, cases |
|                              | products on the sales floor, whose location does not change even      | stored against walls.                                |
|                              | though different alcohol products may be rotated through the          |                                                      |
|                              | location.                                                             |                                                      |
| 20                           |                                                                       |                                                      |
| 21                           | (e)"Temporary Display" means a retail merchandising device that:      | The match checks out on this, stay with me!          |
| 22                           | uses <b>Eminent Placement</b> as defined in this regulation, AND      |                                                      |
| 23                           | is not a Permanent Display                                            |                                                      |
| 24                           | ======================================                                |                                                      |
| 25                           |                                                                       |                                                      |
| 26                           |                                                                       |                                                      |
| 27                           |                                                                       |                                                      |
| 28                           | _(f) "Small Business" means a retail food establishment licensed by   | This is an existing database created and maintained  |
|                              | the Colorado Department of Health and Environment with retail floor   | by CDPHE                                             |
|                              | space less than 15,000 square feet.                                   | by CDITIE                                            |
|                              | space less than 15,000 square reet.                                   |                                                      |
| 29                           |                                                                       |                                                      |
| 30                           | (g) "Very Small Business" means a grocery retail location with:       | Would require an inspector to estimate square        |
|                              | ' (i) less than 5,000 square feet of selling area or                  | footage.                                             |
|                              |                                                                       |                                                      |
|                              |                                                                       |                                                      |
| 31                           |                                                                       |                                                      |