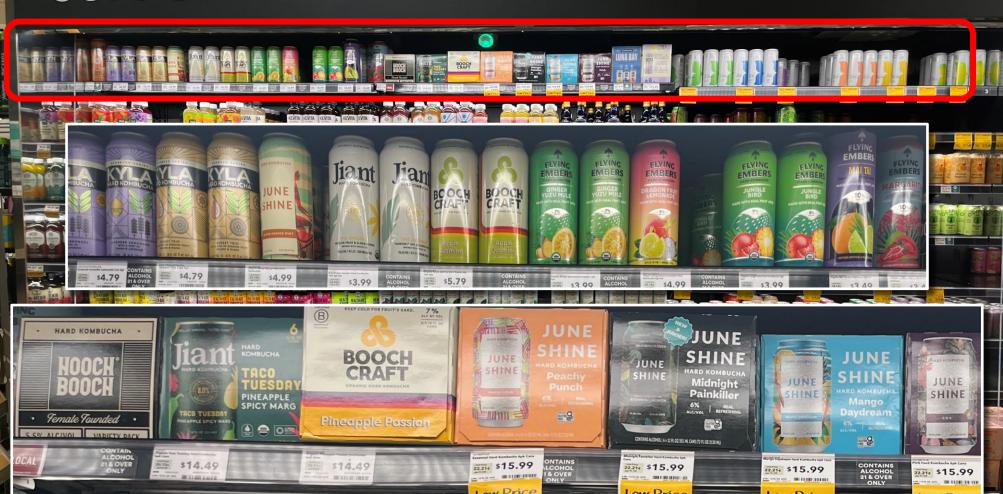

| 8 A. Definition.                                                                                                                                                                                                                                                                                                                                                                                                      | A. Definitions.                                                                                                                                                                                                                                                                                                                                                                                                                                                                                                                                                                                                                                                                                                                                                                                                                  |                                                                                                                                                                                                                                                                                             |
|-----------------------------------------------------------------------------------------------------------------------------------------------------------------------------------------------------------------------------------------------------------------------------------------------------------------------------------------------------------------------------------------------------------------------|----------------------------------------------------------------------------------------------------------------------------------------------------------------------------------------------------------------------------------------------------------------------------------------------------------------------------------------------------------------------------------------------------------------------------------------------------------------------------------------------------------------------------------------------------------------------------------------------------------------------------------------------------------------------------------------------------------------------------------------------------------------------------------------------------------------------------------|---------------------------------------------------------------------------------------------------------------------------------------------------------------------------------------------------------------------------------------------------------------------------------------------|
| 10 1. As used in this regulation, "immediately adjacent" means directly touching or immediately bordering one another from above, below, or the side, for example, on a shelf directly above or below another shelf; or on a shelf, cooler shelf, or display (including permanent or temporary displays) that is adjacent to another shelf, cooler shelf, or display shelving units on the opposite side of an aisle. | 1. As used in this regulation:  (a) "Immediately Adjacent" means directly touching or immediately bordering one another from above, below, or the side, For example, placed on a shelf directly above or below another shelf; or on a shelf, cooler shelf, or case display (including permanent or temporary displays) that is adjacent to another shelf, cooler shelf, case stack, or other retail merchandising device. or display shelving units on the opposite side of an aisle.  (b) "Retail Merchandising" means the methods by which retailers make merchandise available to shoppers in stores including display devices, choice of location, proximity to shopping pathways, shelf placement, placement near other products, promotional placards, and audio/visual enhancements to product appearance and perception. | Why opposite side of the aisle? How wide is this aisle? Anywhere on the shelves on the opposite side? What if it is a 50 foot aisle?  Must exempt small footprint stores                                                                                                                    |
|                                                                                                                                                                                                                                                                                                                                                                                                                       | (c) "Eminent Placement" means the use of merchandising methods for alcohol products that:  i. locate products where customers wait for customer service, pharmacy, or other in-store services, OR  i. locate products at the entrance to checkout lanes, shopper ingress pathways, or shopper egress pathways, OR  iii. impede or redirect the flow of traffic within aisles formed by permanent fixtures, OR iv. obscure a shopper's view of the primary display panel of other products in the immediate area.                                                                                                                                                                                                                                                                                                                 | Eminent placement is a useful term to capture how a retailer will place alcohol products in the direct path of shoppers coming and going, or standing at the cash register waiting to check out, or passing through the store aisles. It describes the essence of the problem to be solved. |