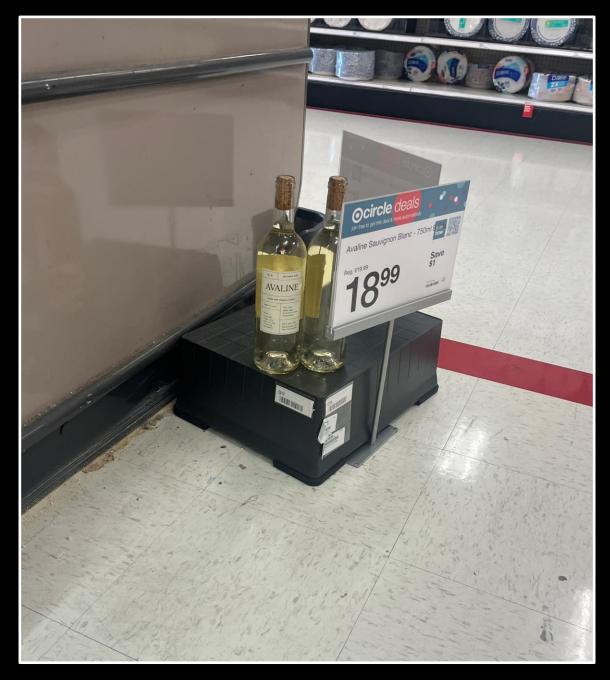

| 8 A. Definition.                                                                                                                                                                                                                                                                                                                                                                                                      | A. Definitions.                                                                                                                                                                                                                                                                                                                                                                                                                                                                                                                                                                                                                                                                                                                                                                                                                  |                                                                                                                                                                                                                                                                                             |
|-----------------------------------------------------------------------------------------------------------------------------------------------------------------------------------------------------------------------------------------------------------------------------------------------------------------------------------------------------------------------------------------------------------------------|----------------------------------------------------------------------------------------------------------------------------------------------------------------------------------------------------------------------------------------------------------------------------------------------------------------------------------------------------------------------------------------------------------------------------------------------------------------------------------------------------------------------------------------------------------------------------------------------------------------------------------------------------------------------------------------------------------------------------------------------------------------------------------------------------------------------------------|---------------------------------------------------------------------------------------------------------------------------------------------------------------------------------------------------------------------------------------------------------------------------------------------|
| 10 1. As used in this regulation, "immediately adjacent" means directly touching or immediately bordering one another from above, below, or the side, for example, on a shelf directly above or below another shelf; or on a shelf, cooler shelf, or display (including permanent or temporary displays) that is adjacent to another shelf, cooler shelf, or display shelving units on the opposite side of an aisle. | 1. As used in this regulation:  (a) "Immediately Adjacent" means directly touching or immediately bordering one another from above, below, or the side, For example, placed on a shelf directly above or below another shelf; or on a shelf, cooler shelf, or case display (including permanent or temporary displays) that is adjacent to another shelf, cooler shelf, case stack, or other retail merchandising device. or display shelving units on the opposite side of an aisle.  (b) "Retail Merchandising" means the methods by which retailers make merchandise available to shoppers in stores including display devices, choice of location, proximity to shopping pathways, shelf placement, placement near other products, promotional placards, and audio/visual enhancements to product appearance and perception. | Why opposite side of the aisle? How wide is this aisle? Anywhere on the shelves on the opposite side? What if it is a 50 foot aisle?  Must exempt small footprint stores                                                                                                                    |
|                                                                                                                                                                                                                                                                                                                                                                                                                       | (c) "Eminent Placement" means the use of merchandising methods for alcohol products that:  i. locate products where customers wait for customer service, pharmacy, or other in-store services, OR  i. locate products at the entrance to checkout lanes, shopper ingress pathways, or shopper egress pathways, OR  iii. impede or redirect the flow of traffic within aisles formed by permanent fixtures, OR iv. obscure a shopper's view of the primary display panel of other products in the immediate area.                                                                                                                                                                                                                                                                                                                 | Eminent placement is a useful term to capture how a retailer will place alcohol products in the direct path of shoppers coming and going, or standing at the cash register waiting to check out, or passing through the store aisles. It describes the essence of the problem to be solved. |

|                                                                                                                                                                                                                                                                                                                                              | ~                                                                                                                                                                                                                                                                                                                                                                                                                                                                                                                                                                                                                                                                                                                                                                                                                                                                                                                                                                                                   | COMMENTS                                                                                                                                                                                                                                                                                                                                                                                                                                                                                                                                                                                                                                                                                                                                                                                                                                                                                                                                                                                                                                                                                                                                                                                                                                                                                                                                                                                                                                                                                                                                                                                                                                                                                                                                                                                                                       |
|----------------------------------------------------------------------------------------------------------------------------------------------------------------------------------------------------------------------------------------------------------------------------------------------------------------------------------------------|-----------------------------------------------------------------------------------------------------------------------------------------------------------------------------------------------------------------------------------------------------------------------------------------------------------------------------------------------------------------------------------------------------------------------------------------------------------------------------------------------------------------------------------------------------------------------------------------------------------------------------------------------------------------------------------------------------------------------------------------------------------------------------------------------------------------------------------------------------------------------------------------------------------------------------------------------------------------------------------------------------|--------------------------------------------------------------------------------------------------------------------------------------------------------------------------------------------------------------------------------------------------------------------------------------------------------------------------------------------------------------------------------------------------------------------------------------------------------------------------------------------------------------------------------------------------------------------------------------------------------------------------------------------------------------------------------------------------------------------------------------------------------------------------------------------------------------------------------------------------------------------------------------------------------------------------------------------------------------------------------------------------------------------------------------------------------------------------------------------------------------------------------------------------------------------------------------------------------------------------------------------------------------------------------------------------------------------------------------------------------------------------------------------------------------------------------------------------------------------------------------------------------------------------------------------------------------------------------------------------------------------------------------------------------------------------------------------------------------------------------------------------------------------------------------------------------------------------------|
| B. Alcohol Beverages Immediately Adjacent to Soft Drinks,<br>Fruit Juices, Bottled Water, Candy, or Toys.                                                                                                                                                                                                                                    | B. Alcohol Beverages Immediately Adjacent to Soft Drinks, Fruit-<br>Juices, Bottled Water, Candy, or Toys. products intended to appeal<br>to children.                                                                                                                                                                                                                                                                                                                                                                                                                                                                                                                                                                                                                                                                                                                                                                                                                                              |                                                                                                                                                                                                                                                                                                                                                                                                                                                                                                                                                                                                                                                                                                                                                                                                                                                                                                                                                                                                                                                                                                                                                                                                                                                                                                                                                                                                                                                                                                                                                                                                                                                                                                                                                                                                                                |
| Any retail liquor store, liquor licensed drug store, fermented malt beverage and wine retailer, or fermented malt beverage on/off premises licensee that locates, places, or displays (including permanent or temporary displays) alcohol beverages immediately adjacent to soft drinks, fruit juices, bottled water, candy, or toys, shall: | Any retail liquor store, liquor licensed drug store, fermented malt beverage and wine retailer, or fermented malt beverage on/off premises licensee that locates, places, or displays (including permanent or temporary displays) merchandises alcohol products beverages immediately adjacent to soft drinks, fruit juices, bottled water, candy, or toys, products intended to appeal to children, shall:                                                                                                                                                                                                                                                                                                                                                                                                                                                                                                                                                                                         | Retail liquor stores are readily avoidable by the recovery community, and their practices are entirely different than food stores.  I think the word beverages understates the gravity of alcohol use by individuals with substance use disorders. Product is clearer.                                                                                                                                                                                                                                                                                                                                                                                                                                                                                                                                                                                                                                                                                                                                                                                                                                                                                                                                                                                                                                                                                                                                                                                                                                                                                                                                                                                                                                                                                                                                                         |
|                                                                                                                                                                                                                                                                                                                                              |                                                                                                                                                                                                                                                                                                                                                                                                                                                                                                                                                                                                                                                                                                                                                                                                                                                                                                                                                                                                     |                                                                                                                                                                                                                                                                                                                                                                                                                                                                                                                                                                                                                                                                                                                                                                                                                                                                                                                                                                                                                                                                                                                                                                                                                                                                                                                                                                                                                                                                                                                                                                                                                                                                                                                                                                                                                                |
| B. 1. Place signage that is clearly visible to consumers on any such shelves, cooler shelves, or displays (including permanent or temporary displays) that contains alcohol beverages and is immediately adjacent to soft drinks, fruit juices, bottled water, candy, or toys.  This signage must:                                           | B. 1. Place signage that is clearly visible to consumers shoppers on any such retail merchandising device shelves, cooler shelves, or displays (including permanent or temporary displays) that contains displays alcohol beverages and is immediately adjacent to soft drinks, fruit juices, bottled water, candy, or toys, products intended to appeal to children.  This signage must:                                                                                                                                                                                                                                                                                                                                                                                                                                                                                                                                                                                                           |                                                                                                                                                                                                                                                                                                                                                                                                                                                                                                                                                                                                                                                                                                                                                                                                                                                                                                                                                                                                                                                                                                                                                                                                                                                                                                                                                                                                                                                                                                                                                                                                                                                                                                                                                                                                                                |
|                                                                                                                                                                                                                                                                                                                                              |                                                                                                                                                                                                                                                                                                                                                                                                                                                                                                                                                                                                                                                                                                                                                                                                                                                                                                                                                                                                     |                                                                                                                                                                                                                                                                                                                                                                                                                                                                                                                                                                                                                                                                                                                                                                                                                                                                                                                                                                                                                                                                                                                                                                                                                                                                                                                                                                                                                                                                                                                                                                                                                                                                                                                                                                                                                                |
|                                                                                                                                                                                                                                                                                                                                              |                                                                                                                                                                                                                                                                                                                                                                                                                                                                                                                                                                                                                                                                                                                                                                                                                                                                                                                                                                                                     |                                                                                                                                                                                                                                                                                                                                                                                                                                                                                                                                                                                                                                                                                                                                                                                                                                                                                                                                                                                                                                                                                                                                                                                                                                                                                                                                                                                                                                                                                                                                                                                                                                                                                                                                                                                                                                |
| a. Be at least 8.5 x 5.5 inches or 4.2 x 11 inches, depending on the orientation of the sign;                                                                                                                                                                                                                                                | a. Be at least 8.5 x 5.5 inches or 4.2 x 11 inches, depending on the orientation of the sign;                                                                                                                                                                                                                                                                                                                                                                                                                                                                                                                                                                                                                                                                                                                                                                                                                                                                                                       |                                                                                                                                                                                                                                                                                                                                                                                                                                                                                                                                                                                                                                                                                                                                                                                                                                                                                                                                                                                                                                                                                                                                                                                                                                                                                                                                                                                                                                                                                                                                                                                                                                                                                                                                                                                                                                |
| h. Use a fant size of at least 40 points in black ink; and                                                                                                                                                                                                                                                                                   | h. Use a fant size of at least 40 points in black ink; and                                                                                                                                                                                                                                                                                                                                                                                                                                                                                                                                                                                                                                                                                                                                                                                                                                                                                                                                          |                                                                                                                                                                                                                                                                                                                                                                                                                                                                                                                                                                                                                                                                                                                                                                                                                                                                                                                                                                                                                                                                                                                                                                                                                                                                                                                                                                                                                                                                                                                                                                                                                                                                                                                                                                                                                                |
| b. Ose a forit size of at least 40 points in black link, and                                                                                                                                                                                                                                                                                 | b. Ose a forit size of at least 40 points in black link, and                                                                                                                                                                                                                                                                                                                                                                                                                                                                                                                                                                                                                                                                                                                                                                                                                                                                                                                                        |                                                                                                                                                                                                                                                                                                                                                                                                                                                                                                                                                                                                                                                                                                                                                                                                                                                                                                                                                                                                                                                                                                                                                                                                                                                                                                                                                                                                                                                                                                                                                                                                                                                                                                                                                                                                                                |
| c. State "THESE PRODUCTS ARE ALCOHOL BEVERAGES<br>AVAILABLE FOR SALE ONLY TO PERSONS WHO ARE 21 YEARS OF<br>AGE AND OLDER."                                                                                                                                                                                                                  | c. State "THESE PRODUCTS ARE ALCOHOL BEVERAGES AVAILABLE FOR SALE ONLY TO PERSONS WHO ARE 21 YEARS OF AGE AND OLDER."                                                                                                                                                                                                                                                                                                                                                                                                                                                                                                                                                                                                                                                                                                                                                                                                                                                                               |                                                                                                                                                                                                                                                                                                                                                                                                                                                                                                                                                                                                                                                                                                                                                                                                                                                                                                                                                                                                                                                                                                                                                                                                                                                                                                                                                                                                                                                                                                                                                                                                                                                                                                                                                                                                                                |
|                                                                                                                                                                                                                                                                                                                                              |                                                                                                                                                                                                                                                                                                                                                                                                                                                                                                                                                                                                                                                                                                                                                                                                                                                                                                                                                                                                     |                                                                                                                                                                                                                                                                                                                                                                                                                                                                                                                                                                                                                                                                                                                                                                                                                                                                                                                                                                                                                                                                                                                                                                                                                                                                                                                                                                                                                                                                                                                                                                                                                                                                                                                                                                                                                                |
| B. 2. Signage may contain only retailer store branding or logos, but may not contain branding or logos of any alcohol beverage brand, manufacturer, or wholesaler.                                                                                                                                                                           | B. 2. Signage may contain only retailer store branding or logos, but may not contain branding or logos of any alcohol beverage brand, manufacturer, or wholesaler.                                                                                                                                                                                                                                                                                                                                                                                                                                                                                                                                                                                                                                                                                                                                                                                                                                  |                                                                                                                                                                                                                                                                                                                                                                                                                                                                                                                                                                                                                                                                                                                                                                                                                                                                                                                                                                                                                                                                                                                                                                                                                                                                                                                                                                                                                                                                                                                                                                                                                                                                                                                                                                                                                                |
|                                                                                                                                                                                                                                                                                                                                              | malt beverage and wine retailer, or fermented malt beverage on/off premises licensee that locates, places, or displays (including permanent or temporary displays) alcohol beverages immediately adjacent to soft drinks, fruit juices, bottled water, candy, or toys, shall:  B. 1. Place signage that is clearly visible to consumers on any such shelves, cooler shelves, or displays (including permanent or temporary displays) that contains alcohol beverages and is immediately adjacent to soft drinks, fruit juices, bottled water, candy, or toys.  This signage must:  a. Be at least 8.5 x 5.5 inches or 4.2 x 11 inches, depending on the orientation of the sign;  b. Use a font size of at least 40 points in black ink; and  c. State "THESE PRODUCTS ARE ALCOHOL BEVERAGES AVAILABLE FOR SALE ONLY TO PERSONS WHO ARE 21 YEARS OF AGE AND OLDER."  B. 2. Signage may contain only retailer store branding or logos, but may not contain branding or logos of any alcohol beverage | Any retail liquor store, liquor licensed drug store, fermented malt beverage and wine retailer, or fermented malt beverage on/off premises licensee that locates, places, or displays (including permanent or temporary displays) alcohol beverages immediately adjacent to soft drinks, fruit juices, bottled water, candy, or toys, shall:  8. 1. Place signage that is clearly visible to consumers on any such shelves, cooler shelves, or displays (including permanent or temporary displays) that contains alcohol beverages and is immediately adjacent to soft drinks, fruit juices, bottled water, candy, or toys, the contains alcohol beverages and is immediately adjacent to soft drinks, fruit juices, bottled water, candy, or toys.  B. 1. Place signage that is clearly visible to consumers on any such shelves, cooler shelves, or displays (including permanent or temporary displays) that contains alcohol beverages and is immediately adjacent to soft drinks, fruit juices, bottled water, candy, or toys.  This signage must:  B. 2. Place signage that is clearly visible to consumers on any such shelves, cooler shelves, or displays (including permanent or temporary displays) that contains alcohol beverages and is immediately adjacent to soft drinks, fruit juices, bottled water, candy, or toys, products intended to appeal to children.  This signage must:  a. Be at least 8.5 x 5.5 inches or 4.2 x 11 inches, depending on the orientation of the sign;  b. Use a font size of at least 40 points in black ink; and  c. State "THESE PRODUCTS ARE ALCOHOL BEVERAGES AVAILABLE FOR SALE ONLY TO PERSONS WHO ARE 21 YEARS OF AGE AND OLDER."  B. 2. Signage may contain only retailer store branding or logos, but may not contain branding or logos of any alcohol beverage brand, |

| 49        | EXISTING RULE | PROPOSED NEW SECTION C                                                                                                                                                                                                                                                                                                                                                | COMMENTS                                                                                                                                                                                                                                                                                                                 |
|-----------|---------------|-----------------------------------------------------------------------------------------------------------------------------------------------------------------------------------------------------------------------------------------------------------------------------------------------------------------------------------------------------------------------|--------------------------------------------------------------------------------------------------------------------------------------------------------------------------------------------------------------------------------------------------------------------------------------------------------------------------|
| <u>51</u> |               | C. Alcohol Beverages Merchandised using Eminent Placement.                                                                                                                                                                                                                                                                                                            | This section applies the same stipulations to Eminant Placement as is applied to children's products. Since Eminant Placement defines all the methods of inducement to purchase alcohol, the same restrictions/requirement should apply. This fundamentally reduces the impact of both temporary and permanent displays. |
| 52        |               | A retail liquor store, liquor licensed drug store, fermented malt beverage and wine retailer, or fermented malt beverage on/off premises licensee that uses Eminent Placement of alcohol beverages, shall:                                                                                                                                                            | There is no reason to write rules for retail liquor stores. The recovery community has stated that it can avoid these stores altogether and they were never intended to be part of the grocery workgroup. Note these stores display the disclosure "LIQUORS" in red letters above the entrance.                          |
| 53        |               |                                                                                                                                                                                                                                                                                                                                                                       |                                                                                                                                                                                                                                                                                                                          |
| 54        |               | B. 1. Place signage that is clearly visible to consumers shoppers on any such retail merchandising device-shelves, cooler shelves, or displays (including permanent or temporary displays) that contains displays alcohol beverages and is immediately adjacent to soft drinks, fruit juices, bottled water, candy, or toys, products intended to appeal to children. |                                                                                                                                                                                                                                                                                                                          |
| 55        |               |                                                                                                                                                                                                                                                                                                                                                                       |                                                                                                                                                                                                                                                                                                                          |
| 56        |               | C. 1. a. Be at least 8.5 x 5.5 inches or 4.2 x 11 inches, depending on the orientation of the sign;                                                                                                                                                                                                                                                                   |                                                                                                                                                                                                                                                                                                                          |
| 57        |               |                                                                                                                                                                                                                                                                                                                                                                       |                                                                                                                                                                                                                                                                                                                          |
| 58        |               | C. 1. b. Use a font size of at least 40 points printed in black ink on a white or yellow background; and                                                                                                                                                                                                                                                              |                                                                                                                                                                                                                                                                                                                          |
| 59        |               |                                                                                                                                                                                                                                                                                                                                                                       |                                                                                                                                                                                                                                                                                                                          |
| 60        |               | c. State "THESE PRODUCTS ARE ALCOHOL BEVERAGES AVAILABLE<br>FOR SALE ONLY TO PERSONS WHO ARE 21 YEARS OF AGE AND<br>OLDER."                                                                                                                                                                                                                                           |                                                                                                                                                                                                                                                                                                                          |
| 61        |               |                                                                                                                                                                                                                                                                                                                                                                       |                                                                                                                                                                                                                                                                                                                          |
| 62        |               | C. 2. Signage may contain only retailer store branding or logos, but may not contain branding or logos of any alcohol beverage brand, manufacturer, or wholesaler.                                                                                                                                                                                                    |                                                                                                                                                                                                                                                                                                                          |
| 63        |               |                                                                                                                                                                                                                                                                                                                                                                       |                                                                                                                                                                                                                                                                                                                          |