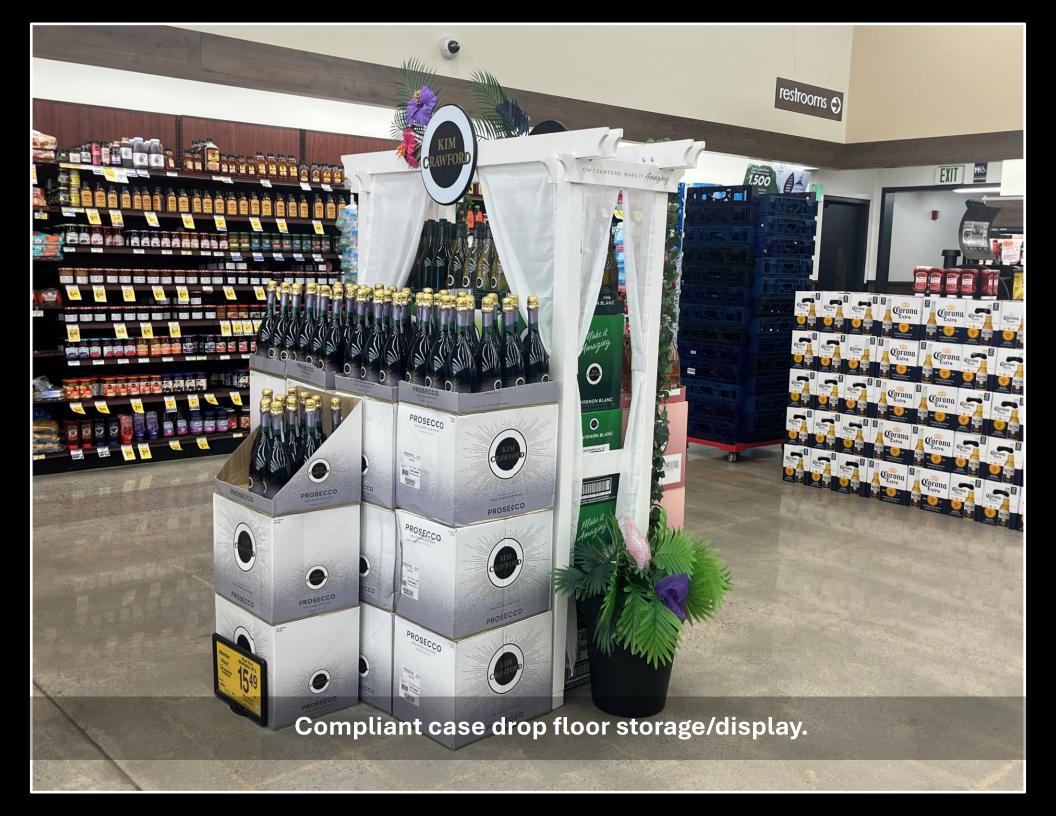

| <sup>12</sup> A. Definition. | A. Definitions. (cont'd)                                              |                                                      |
|------------------------------|-----------------------------------------------------------------------|------------------------------------------------------|
|                              |                                                                       |                                                      |
| 13                           | (d)"Permanent Display" means a retail display that:                   |                                                      |
| 14                           | is placed to ensure the unbostructed movement of employees,           |                                                      |
|                              | stockers, and shoppers through ingress routes, egress routes, aisles, |                                                      |
|                              | and waiting areas; AND                                                |                                                      |
| 15                           | is a fixture mechanically attached to the retail sales floor; OR      |                                                      |
| 16                           | is a fixture fixture mechanically attached to a fixture mechanically  | This is intentional see power point with images of   |
|                              | attached to the retail sales floor OR                                 | display methods.                                     |
| 17                           | a fixture attached to a constructed wall on the periphery of the      |                                                      |
|                              | retail sales floor or within the retail sales floor OR                |                                                      |
| 18                           | an unattached merchandising device located in the same position       | Includes such devices as attached hanging shelves,   |
|                              | within the store and moved only for cleaning, maintenance, or         | attached end caps, attached side displays attached   |
|                              | remodeling OR                                                         | to end caps, attached floating shelves that do not   |
|                              |                                                                       | contact floor, gondolas and islands                  |
|                              |                                                                       |                                                      |
| 19                           | is a visually demarcated area used to store and/or display alcohol    | includes pallets/stacks placed in wide aisles, cases |
|                              | products on the sales floor, whose location does not change even      | stored against walls.                                |
|                              | though different alcohol products may be rotated through the          |                                                      |
|                              | location.                                                             |                                                      |
| 20                           |                                                                       |                                                      |
| 21                           | (e)"Temporary Display" means a retail merchandising device that:      | The match checks out on this, stay with me!          |
| 22                           | uses <b>Eminent Placement</b> as defined in this regulation, AND      |                                                      |
| 23                           | is not a Permanent Display                                            |                                                      |
| 24                           | ======================================                                |                                                      |
| 25                           |                                                                       |                                                      |
| 26                           |                                                                       |                                                      |
| 27                           |                                                                       |                                                      |
| 28                           | _(f) "Small Business" means a retail food establishment licensed by   | This is an existing database created and maintained  |
|                              | the Colorado Department of Health and Environment with retail floor   | by CDPHE                                             |
|                              | space less than 15,000 square feet.                                   | by CDITIE                                            |
|                              | space less than 15,000 square reet.                                   |                                                      |
| 29                           |                                                                       |                                                      |
| 30                           | (g) "Very Small Business" means a grocery retail location with:       | Would require an inspector to estimate square        |
|                              | ' (i) less than 5,000 square feet of selling area or                  | footage.                                             |
|                              |                                                                       |                                                      |
|                              |                                                                       |                                                      |
| 31                           |                                                                       |                                                      |