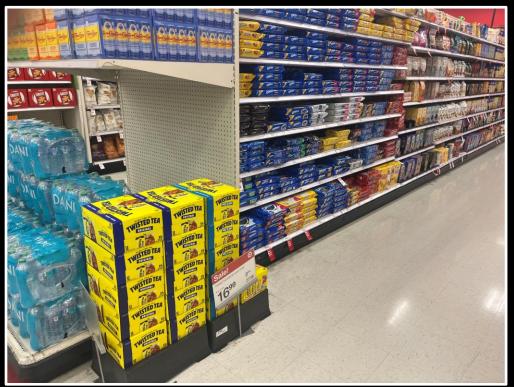

| 8 A. Definition.                                                                                                                                                                                                                                                                                                                                                                                                      | A. Definitions.                                                                                                                                                                                                                                                                                                                                                                                                                                                                                                                                                                                                                                                                                                                                                                                                                  |                                                                                                                                                                                                                                                                                             |
|-----------------------------------------------------------------------------------------------------------------------------------------------------------------------------------------------------------------------------------------------------------------------------------------------------------------------------------------------------------------------------------------------------------------------|----------------------------------------------------------------------------------------------------------------------------------------------------------------------------------------------------------------------------------------------------------------------------------------------------------------------------------------------------------------------------------------------------------------------------------------------------------------------------------------------------------------------------------------------------------------------------------------------------------------------------------------------------------------------------------------------------------------------------------------------------------------------------------------------------------------------------------|---------------------------------------------------------------------------------------------------------------------------------------------------------------------------------------------------------------------------------------------------------------------------------------------|
| 10 1. As used in this regulation, "immediately adjacent" means directly touching or immediately bordering one another from above, below, or the side, for example, on a shelf directly above or below another shelf; or on a shelf, cooler shelf, or display (including permanent or temporary displays) that is adjacent to another shelf, cooler shelf, or display shelving units on the opposite side of an aisle. | 1. As used in this regulation:  (a) "Immediately Adjacent" means directly touching or immediately bordering one another from above, below, or the side, For example, placed on a shelf directly above or below another shelf; or on a shelf, cooler shelf, or case display (including permanent or temporary displays) that is adjacent to another shelf, cooler shelf, case stack, or other retail merchandising device. or display shelving units on the opposite side of an aisle.  (b) "Retail Merchandising" means the methods by which retailers make merchandise available to shoppers in stores including display devices, choice of location, proximity to shopping pathways, shelf placement, placement near other products, promotional placards, and audio/visual enhancements to product appearance and perception. | Why opposite side of the aisle? How wide is this aisle? Anywhere on the shelves on the opposite side? What if it is a 50 foot aisle?  Must exempt small footprint stores                                                                                                                    |
|                                                                                                                                                                                                                                                                                                                                                                                                                       | (c) "Eminent Placement" means the use of merchandising methods for alcohol products that:  i. locate products where customers wait for customer service, pharmacy, or other in-store services, OR  i. locate products at the entrance to checkout lanes, shopper ingress pathways, or shopper egress pathways, OR  iii. impede or redirect the flow of traffic within aisles formed by permanent fixtures, OR iv. obscure a shopper's view of the primary display panel of other products in the immediate area.                                                                                                                                                                                                                                                                                                                 | Eminent placement is a useful term to capture how a retailer will place alcohol products in the direct path of shoppers coming and going, or standing at the cash register waiting to check out, or passing through the store aisles. It describes the essence of the problem to be solved. |

| <sup>12</sup> A. Definition. | A. Definitions. (cont'd)                                              |                                                      |
|------------------------------|-----------------------------------------------------------------------|------------------------------------------------------|
|                              |                                                                       |                                                      |
| 13                           | (d)"Permanent Display" means a retail display that:                   |                                                      |
| 14                           | is placed to ensure the unbostructed movement of employees,           |                                                      |
|                              | stockers, and shoppers through ingress routes, egress routes, aisles, |                                                      |
|                              | and waiting areas; AND                                                |                                                      |
| 15                           | is a fixture mechanically attached to the retail sales floor; OR      |                                                      |
| 16                           | is a fixture fixture mechanically attached to a fixture mechanically  | This is intentional see power point with images of   |
|                              | attached to the retail sales floor OR                                 | display methods.                                     |
| 17                           | a fixture attached to a constructed wall on the periphery of the      |                                                      |
|                              | retail sales floor or within the retail sales floor OR                |                                                      |
| 18                           | an unattached merchandising device located in the same position       | Includes such devices as attached hanging shelves,   |
|                              | within the store and moved only for cleaning, maintenance, or         | attached end caps, attached side displays attached   |
|                              | remodeling OR                                                         | to end caps, attached floating shelves that do not   |
|                              |                                                                       | contact floor, gondolas and islands                  |
|                              |                                                                       |                                                      |
| 19                           | is a visually demarcated area used to store and/or display alcohol    | includes pallets/stacks placed in wide aisles, cases |
|                              | products on the sales floor, whose location does not change even      | stored against walls.                                |
|                              | though different alcohol products may be rotated through the          |                                                      |
|                              | location.                                                             |                                                      |
| 20                           |                                                                       |                                                      |
| 21                           | (e)"Temporary Display" means a retail merchandising device that:      | The match checks out on this, stay with me!          |
| 22                           | uses <b>Eminent Placement</b> as defined in this regulation, AND      |                                                      |
| 23                           | is not a Permanent Display                                            |                                                      |
| 24                           | ======================================                                |                                                      |
| 25                           |                                                                       |                                                      |
| 26                           |                                                                       |                                                      |
| 27                           |                                                                       |                                                      |
| 28                           | _(f) "Small Business" means a retail food establishment licensed by   | This is an existing database created and maintained  |
|                              | the Colorado Department of Health and Environment with retail floor   | by CDPHE                                             |
|                              | space less than 15,000 square feet.                                   | by CDITIE                                            |
|                              | space less than 15,000 square reet.                                   |                                                      |
| 29                           |                                                                       |                                                      |
| 30                           | (g) "Very Small Business" means a grocery retail location with:       | Would require an inspector to estimate square        |
|                              | ' (i) less than 5,000 square feet of selling area or                  | footage.                                             |
|                              |                                                                       |                                                      |
|                              |                                                                       |                                                      |
| 31                           |                                                                       |                                                      |