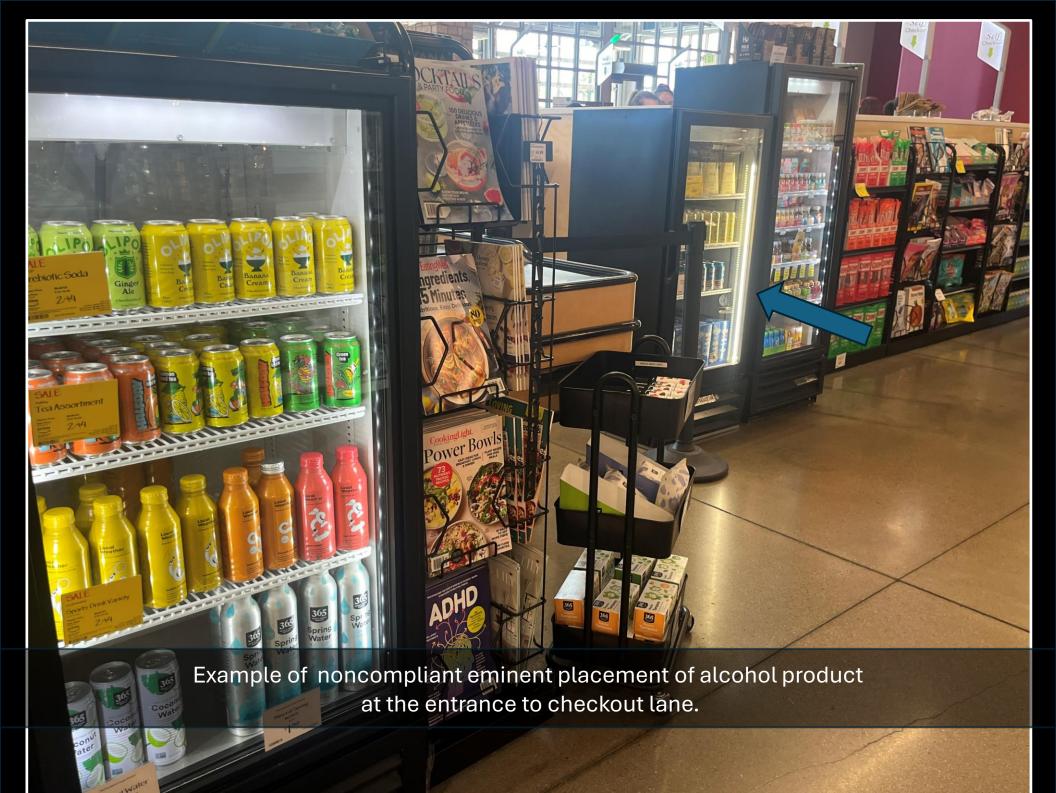

| 8 A. Definition.                                                                                                                                                                                                                                                                                                                                                                                                      | A. Definitions.                                                                                                                                                                                                                                                                                                                                                                                                                                                                                                                                                                                                                                                                                                                                                                                                                  |                                                                                                                                                                                                                                                                                             |
|-----------------------------------------------------------------------------------------------------------------------------------------------------------------------------------------------------------------------------------------------------------------------------------------------------------------------------------------------------------------------------------------------------------------------|----------------------------------------------------------------------------------------------------------------------------------------------------------------------------------------------------------------------------------------------------------------------------------------------------------------------------------------------------------------------------------------------------------------------------------------------------------------------------------------------------------------------------------------------------------------------------------------------------------------------------------------------------------------------------------------------------------------------------------------------------------------------------------------------------------------------------------|---------------------------------------------------------------------------------------------------------------------------------------------------------------------------------------------------------------------------------------------------------------------------------------------|
| 10 1. As used in this regulation, "immediately adjacent" means directly touching or immediately bordering one another from above, below, or the side, for example, on a shelf directly above or below another shelf; or on a shelf, cooler shelf, or display (including permanent or temporary displays) that is adjacent to another shelf, cooler shelf, or display shelving units on the opposite side of an aisle. | 1. As used in this regulation:  (a) "Immediately Adjacent" means directly touching or immediately bordering one another from above, below, or the side, For example, placed on a shelf directly above or below another shelf; or on a shelf, cooler shelf, or case display (including permanent or temporary displays) that is adjacent to another shelf, cooler shelf, case stack, or other retail merchandising device. or display shelving units on the opposite side of an aisle.  (b) "Retail Merchandising" means the methods by which retailers make merchandise available to shoppers in stores including display devices, choice of location, proximity to shopping pathways, shelf placement, placement near other products, promotional placards, and audio/visual enhancements to product appearance and perception. | Why opposite side of the aisle? How wide is this aisle? Anywhere on the shelves on the opposite side? What if it is a 50 foot aisle?  Must exempt small footprint stores                                                                                                                    |
|                                                                                                                                                                                                                                                                                                                                                                                                                       | (c) "Eminent Placement" means the use of merchandising methods for alcohol products that:  i. locate products where customers wait for customer service, pharmacy, or other in-store services, OR  i. locate products at the entrance to checkout lanes, shopper ingress pathways, or shopper egress pathways, OR  iii. impede or redirect the flow of traffic within aisles formed by permanent fixtures, OR iv. obscure a shopper's view of the primary display panel of other products in the immediate area.                                                                                                                                                                                                                                                                                                                 | Eminent placement is a useful term to capture how a retailer will place alcohol products in the direct path of shoppers coming and going, or standing at the cash register waiting to check out, or passing through the store aisles. It describes the essence of the problem to be solved. |