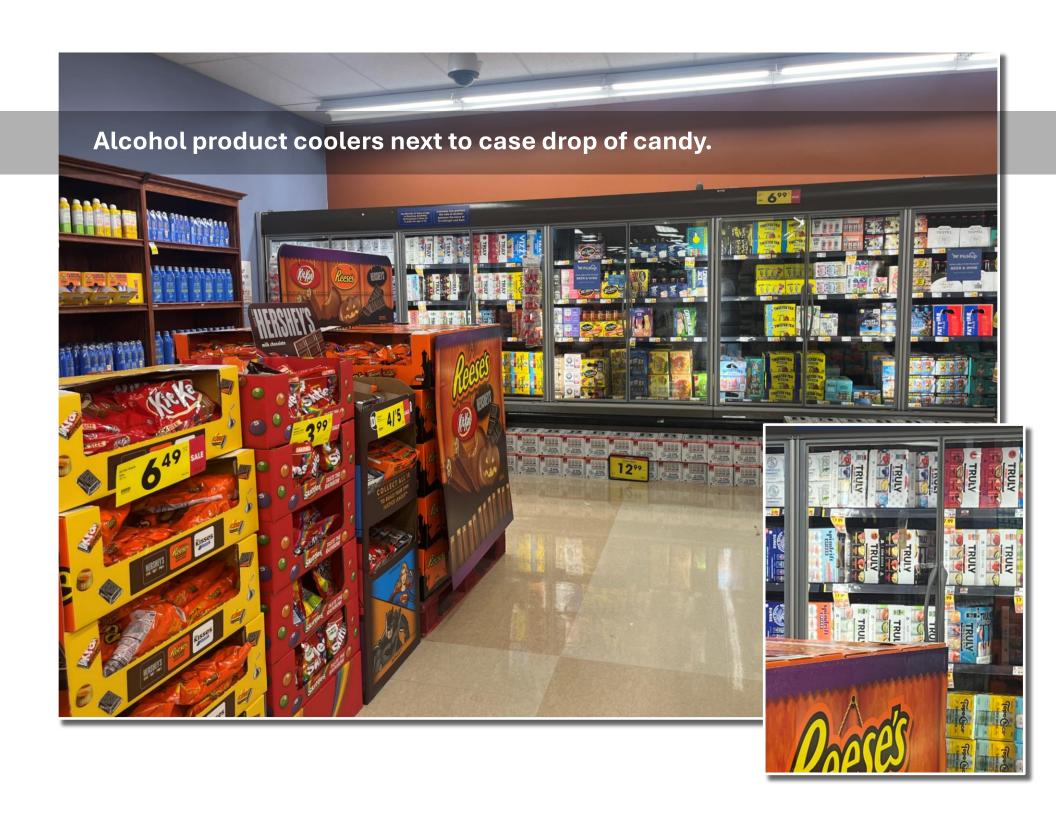

## **Thanks**

--

Alan Lewis
303-601-9451
ALewis3001@gmail.com
Find archived content at AlanPLewis.com

| DOUBLE UNDERLINE ARE ADDITIONS TO CURRENT RULES  1 EXISTING RULE                                                                                                                                                                                                                                                                                             | PROPOSED RULE                                                                                                                                                                                                                                                                                                                                                                                                                                                                              | COMMENTS                                                                                                                                                                   |
|--------------------------------------------------------------------------------------------------------------------------------------------------------------------------------------------------------------------------------------------------------------------------------------------------------------------------------------------------------------|--------------------------------------------------------------------------------------------------------------------------------------------------------------------------------------------------------------------------------------------------------------------------------------------------------------------------------------------------------------------------------------------------------------------------------------------------------------------------------------------|----------------------------------------------------------------------------------------------------------------------------------------------------------------------------|
| Regulation 47-950. Display of Alcohol Beverages Immediately Adjacent to Soft Drinks, Fruit Juices, Bottled Water, Candy, or Toys.                                                                                                                                                                                                                            | Regulation 47-950. Display of Alcohol Beverages:  1. Immediately Adjacent to Soft Drinks, Fruit Juices, Bottled Water, Candy, or Toys products intended to appeal to children or  2. Merchandised using Eminent Placement.                                                                                                                                                                                                                                                                 | Generalizing the set of children's goods to include thinks like hair ties and bows, lunchboxes, crayon coloring books, costumes, birthday goods, books, pumpkin kits, etc. |
| 5 Basis and Purpose.                                                                                                                                                                                                                                                                                                                                         | Basis and Purpose.                                                                                                                                                                                                                                                                                                                                                                                                                                                                         |                                                                                                                                                                            |
| The statutory authority for this regulation includes but is not limited to subsections 44-3-202(1)(b), 44-3-202(2)(a)(I)(A), and 44-3-202(2)(a)(I)(R), C.R.S. The purpose of this regulation is to prevent consumer confusion regarding whether a beverage contains alcohol and to help prevent sales of alcohol beverages to persons under 21 years of age. | The statutory authority for this regulation includes but is not limited to subsections 44-3-202(1)(b), 44-3-202(2)(a)(I)(A), and 44-3-202(2)(a)(I)(R), C.R.S.  The purpose of this regulation is:  1. to prevent consumer shopper confusion regarding whether a beverage contains alcohol and  2. to help prevent sales of alcohol beverages to persons under 21 years of age and  2. to reduce the likelihood of unplanned impulse purchases or accidental purchases of alcohol products. | Need to use "shopper" because the consumer make be watching TV at home waiting for the groceries                                                                           |

|                                                                                                                                                                                                                                                                                                                                              | ~                                                                                                                                                                                                                                                                                                                                                                                                                                                                                                                                                                                                                                                                                                                                                                                                                                                                                                                                                                                                   | COMMENTS                                                                                                                                                                                                                                                                                                                                                                                                                                                                                                                                                                                                                                                                                                                                                                                                                                                                                                                                                                                                                                                                                                                                                                                                                                                                                                                                                                                                                                                                                                                                                                                                                                                                                                                                                                                                                       |
|----------------------------------------------------------------------------------------------------------------------------------------------------------------------------------------------------------------------------------------------------------------------------------------------------------------------------------------------|-----------------------------------------------------------------------------------------------------------------------------------------------------------------------------------------------------------------------------------------------------------------------------------------------------------------------------------------------------------------------------------------------------------------------------------------------------------------------------------------------------------------------------------------------------------------------------------------------------------------------------------------------------------------------------------------------------------------------------------------------------------------------------------------------------------------------------------------------------------------------------------------------------------------------------------------------------------------------------------------------------|--------------------------------------------------------------------------------------------------------------------------------------------------------------------------------------------------------------------------------------------------------------------------------------------------------------------------------------------------------------------------------------------------------------------------------------------------------------------------------------------------------------------------------------------------------------------------------------------------------------------------------------------------------------------------------------------------------------------------------------------------------------------------------------------------------------------------------------------------------------------------------------------------------------------------------------------------------------------------------------------------------------------------------------------------------------------------------------------------------------------------------------------------------------------------------------------------------------------------------------------------------------------------------------------------------------------------------------------------------------------------------------------------------------------------------------------------------------------------------------------------------------------------------------------------------------------------------------------------------------------------------------------------------------------------------------------------------------------------------------------------------------------------------------------------------------------------------|
| B. Alcohol Beverages Immediately Adjacent to Soft Drinks,<br>Fruit Juices, Bottled Water, Candy, or Toys.                                                                                                                                                                                                                                    | B. Alcohol Beverages Immediately Adjacent to Soft Drinks, Fruit-<br>Juices, Bottled Water, Candy, or Toys. products intended to appeal<br>to children.                                                                                                                                                                                                                                                                                                                                                                                                                                                                                                                                                                                                                                                                                                                                                                                                                                              |                                                                                                                                                                                                                                                                                                                                                                                                                                                                                                                                                                                                                                                                                                                                                                                                                                                                                                                                                                                                                                                                                                                                                                                                                                                                                                                                                                                                                                                                                                                                                                                                                                                                                                                                                                                                                                |
| Any retail liquor store, liquor licensed drug store, fermented malt beverage and wine retailer, or fermented malt beverage on/off premises licensee that locates, places, or displays (including permanent or temporary displays) alcohol beverages immediately adjacent to soft drinks, fruit juices, bottled water, candy, or toys, shall: | Any retail liquor store, liquor licensed drug store, fermented malt beverage and wine retailer, or fermented malt beverage on/off premises licensee that locates, places, or displays (including permanent or temporary displays) merchandises alcohol products beverages immediately adjacent to soft drinks, fruit juices, bottled water, candy, or toys, products intended to appeal to children, shall:                                                                                                                                                                                                                                                                                                                                                                                                                                                                                                                                                                                         | Retail liquor stores are readily avoidable by the recovery community, and their practices are entirely different than food stores.  I think the word beverages understates the gravity of alcohol use by individuals with substance use disorders. Product is clearer.                                                                                                                                                                                                                                                                                                                                                                                                                                                                                                                                                                                                                                                                                                                                                                                                                                                                                                                                                                                                                                                                                                                                                                                                                                                                                                                                                                                                                                                                                                                                                         |
|                                                                                                                                                                                                                                                                                                                                              |                                                                                                                                                                                                                                                                                                                                                                                                                                                                                                                                                                                                                                                                                                                                                                                                                                                                                                                                                                                                     |                                                                                                                                                                                                                                                                                                                                                                                                                                                                                                                                                                                                                                                                                                                                                                                                                                                                                                                                                                                                                                                                                                                                                                                                                                                                                                                                                                                                                                                                                                                                                                                                                                                                                                                                                                                                                                |
| B. 1. Place signage that is clearly visible to consumers on any such shelves, cooler shelves, or displays (including permanent or temporary displays) that contains alcohol beverages and is immediately adjacent to soft drinks, fruit juices, bottled water, candy, or toys.  This signage must:                                           | B. 1. Place signage that is clearly visible to consumers shoppers on any such retail merchandising device shelves, cooler shelves, or displays (including permanent or temporary displays) that contains displays alcohol beverages and is immediately adjacent to soft drinks, fruit juices, bottled water, candy, or toys, products intended to appeal to children.  This signage must:                                                                                                                                                                                                                                                                                                                                                                                                                                                                                                                                                                                                           |                                                                                                                                                                                                                                                                                                                                                                                                                                                                                                                                                                                                                                                                                                                                                                                                                                                                                                                                                                                                                                                                                                                                                                                                                                                                                                                                                                                                                                                                                                                                                                                                                                                                                                                                                                                                                                |
|                                                                                                                                                                                                                                                                                                                                              |                                                                                                                                                                                                                                                                                                                                                                                                                                                                                                                                                                                                                                                                                                                                                                                                                                                                                                                                                                                                     |                                                                                                                                                                                                                                                                                                                                                                                                                                                                                                                                                                                                                                                                                                                                                                                                                                                                                                                                                                                                                                                                                                                                                                                                                                                                                                                                                                                                                                                                                                                                                                                                                                                                                                                                                                                                                                |
|                                                                                                                                                                                                                                                                                                                                              |                                                                                                                                                                                                                                                                                                                                                                                                                                                                                                                                                                                                                                                                                                                                                                                                                                                                                                                                                                                                     |                                                                                                                                                                                                                                                                                                                                                                                                                                                                                                                                                                                                                                                                                                                                                                                                                                                                                                                                                                                                                                                                                                                                                                                                                                                                                                                                                                                                                                                                                                                                                                                                                                                                                                                                                                                                                                |
| a. Be at least 8.5 x 5.5 inches or 4.2 x 11 inches, depending on the orientation of the sign;                                                                                                                                                                                                                                                | a. Be at least 8.5 x 5.5 inches or 4.2 x 11 inches, depending on the orientation of the sign;                                                                                                                                                                                                                                                                                                                                                                                                                                                                                                                                                                                                                                                                                                                                                                                                                                                                                                       |                                                                                                                                                                                                                                                                                                                                                                                                                                                                                                                                                                                                                                                                                                                                                                                                                                                                                                                                                                                                                                                                                                                                                                                                                                                                                                                                                                                                                                                                                                                                                                                                                                                                                                                                                                                                                                |
| h. Use a fant size of at least 40 points in black ink; and                                                                                                                                                                                                                                                                                   | h. Use a fant size of at least 40 points in black ink; and                                                                                                                                                                                                                                                                                                                                                                                                                                                                                                                                                                                                                                                                                                                                                                                                                                                                                                                                          |                                                                                                                                                                                                                                                                                                                                                                                                                                                                                                                                                                                                                                                                                                                                                                                                                                                                                                                                                                                                                                                                                                                                                                                                                                                                                                                                                                                                                                                                                                                                                                                                                                                                                                                                                                                                                                |
| b. Ose a forit size of at least 40 points in black link, and                                                                                                                                                                                                                                                                                 | b. Ose a forit size of at least 40 points in black link, and                                                                                                                                                                                                                                                                                                                                                                                                                                                                                                                                                                                                                                                                                                                                                                                                                                                                                                                                        |                                                                                                                                                                                                                                                                                                                                                                                                                                                                                                                                                                                                                                                                                                                                                                                                                                                                                                                                                                                                                                                                                                                                                                                                                                                                                                                                                                                                                                                                                                                                                                                                                                                                                                                                                                                                                                |
| c. State "THESE PRODUCTS ARE ALCOHOL BEVERAGES<br>AVAILABLE FOR SALE ONLY TO PERSONS WHO ARE 21 YEARS OF<br>AGE AND OLDER."                                                                                                                                                                                                                  | c. State "THESE PRODUCTS ARE ALCOHOL BEVERAGES AVAILABLE FOR SALE ONLY TO PERSONS WHO ARE 21 YEARS OF AGE AND OLDER."                                                                                                                                                                                                                                                                                                                                                                                                                                                                                                                                                                                                                                                                                                                                                                                                                                                                               |                                                                                                                                                                                                                                                                                                                                                                                                                                                                                                                                                                                                                                                                                                                                                                                                                                                                                                                                                                                                                                                                                                                                                                                                                                                                                                                                                                                                                                                                                                                                                                                                                                                                                                                                                                                                                                |
|                                                                                                                                                                                                                                                                                                                                              |                                                                                                                                                                                                                                                                                                                                                                                                                                                                                                                                                                                                                                                                                                                                                                                                                                                                                                                                                                                                     |                                                                                                                                                                                                                                                                                                                                                                                                                                                                                                                                                                                                                                                                                                                                                                                                                                                                                                                                                                                                                                                                                                                                                                                                                                                                                                                                                                                                                                                                                                                                                                                                                                                                                                                                                                                                                                |
| B. 2. Signage may contain only retailer store branding or logos, but may not contain branding or logos of any alcohol beverage brand, manufacturer, or wholesaler.                                                                                                                                                                           | B. 2. Signage may contain only retailer store branding or logos, but may not contain branding or logos of any alcohol beverage brand, manufacturer, or wholesaler.                                                                                                                                                                                                                                                                                                                                                                                                                                                                                                                                                                                                                                                                                                                                                                                                                                  |                                                                                                                                                                                                                                                                                                                                                                                                                                                                                                                                                                                                                                                                                                                                                                                                                                                                                                                                                                                                                                                                                                                                                                                                                                                                                                                                                                                                                                                                                                                                                                                                                                                                                                                                                                                                                                |
|                                                                                                                                                                                                                                                                                                                                              | malt beverage and wine retailer, or fermented malt beverage on/off premises licensee that locates, places, or displays (including permanent or temporary displays) alcohol beverages immediately adjacent to soft drinks, fruit juices, bottled water, candy, or toys, shall:  B. 1. Place signage that is clearly visible to consumers on any such shelves, cooler shelves, or displays (including permanent or temporary displays) that contains alcohol beverages and is immediately adjacent to soft drinks, fruit juices, bottled water, candy, or toys.  This signage must:  a. Be at least 8.5 x 5.5 inches or 4.2 x 11 inches, depending on the orientation of the sign;  b. Use a font size of at least 40 points in black ink; and  c. State "THESE PRODUCTS ARE ALCOHOL BEVERAGES AVAILABLE FOR SALE ONLY TO PERSONS WHO ARE 21 YEARS OF AGE AND OLDER."  B. 2. Signage may contain only retailer store branding or logos, but may not contain branding or logos of any alcohol beverage | Any retail liquor store, liquor licensed drug store, fermented malt beverage and wine retailer, or fermented malt beverage on/off premises licensee that locates, places, or displays (including permanent or temporary displays) alcohol beverages immediately adjacent to soft drinks, fruit juices, bottled water, candy, or toys, shall:  8. 1. Place signage that is clearly visible to consumers on any such shelves, cooler shelves, or displays (including permanent or temporary displays) that contains alcohol beverages and is immediately adjacent to soft drinks, fruit juices, bottled water, candy, or toys, the contains alcohol beverages and is immediately adjacent to soft drinks, fruit juices, bottled water, candy, or toys.  B. 1. Place signage that is clearly visible to consumers on any such shelves, cooler shelves, or displays (including permanent or temporary displays) that contains alcohol beverages and is immediately adjacent to soft drinks, fruit juices, bottled water, candy, or toys.  This signage must:  B. 2. Place signage that is clearly visible to consumers on any such shelves, cooler shelves, or displays (including permanent or temporary displays) that contains alcohol beverages and is immediately adjacent to soft drinks, fruit juices, bottled water, candy, or toys, products intended to appeal to children.  This signage must:  a. Be at least 8.5 x 5.5 inches or 4.2 x 11 inches, depending on the orientation of the sign;  b. Use a font size of at least 40 points in black ink; and  c. State "THESE PRODUCTS ARE ALCOHOL BEVERAGES AVAILABLE FOR SALE ONLY TO PERSONS WHO ARE 21 YEARS OF AGE AND OLDER."  B. 2. Signage may contain only retailer store branding or logos, but may not contain branding or logos of any alcohol beverage brand, |