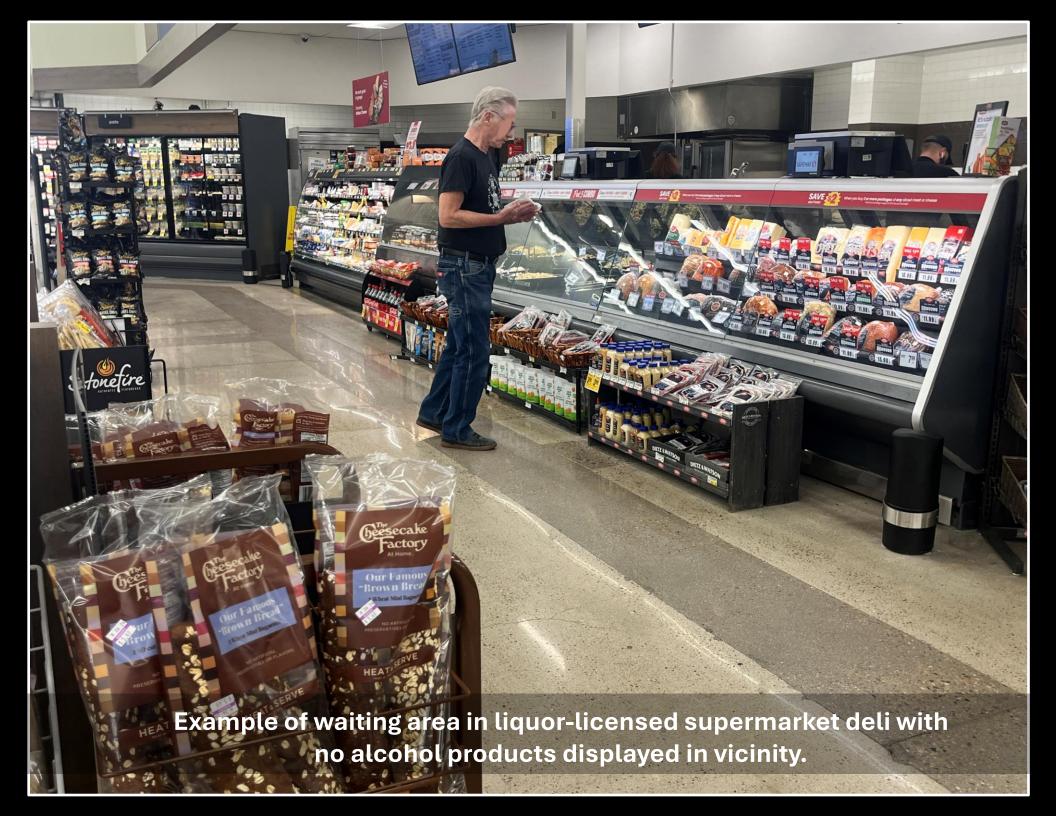

| 8 A. Definition.                                                                                                                                                                                                                                                                                                                                                                                                      | A. Definitions.                                                                                                                                                                                                                                                                                                                                                                                                                                                                                                                                                                                                                                                                                                                                                                                                                  |                                                                                                                                                                                                                                                                                             |
|-----------------------------------------------------------------------------------------------------------------------------------------------------------------------------------------------------------------------------------------------------------------------------------------------------------------------------------------------------------------------------------------------------------------------|----------------------------------------------------------------------------------------------------------------------------------------------------------------------------------------------------------------------------------------------------------------------------------------------------------------------------------------------------------------------------------------------------------------------------------------------------------------------------------------------------------------------------------------------------------------------------------------------------------------------------------------------------------------------------------------------------------------------------------------------------------------------------------------------------------------------------------|---------------------------------------------------------------------------------------------------------------------------------------------------------------------------------------------------------------------------------------------------------------------------------------------|
| 10 1. As used in this regulation, "immediately adjacent" means directly touching or immediately bordering one another from above, below, or the side, for example, on a shelf directly above or below another shelf; or on a shelf, cooler shelf, or display (including permanent or temporary displays) that is adjacent to another shelf, cooler shelf, or display shelving units on the opposite side of an aisle. | 1. As used in this regulation:  (a) "Immediately Adjacent" means directly touching or immediately bordering one another from above, below, or the side, For example, placed on a shelf directly above or below another shelf; or on a shelf, cooler shelf, or case display (including permanent or temporary displays) that is adjacent to another shelf, cooler shelf, case stack, or other retail merchandising device. or display shelving units on the opposite side of an aisle.  (b) "Retail Merchandising" means the methods by which retailers make merchandise available to shoppers in stores including display devices, choice of location, proximity to shopping pathways, shelf placement, placement near other products, promotional placards, and audio/visual enhancements to product appearance and perception. | Why opposite side of the aisle? How wide is this aisle? Anywhere on the shelves on the opposite side? What if it is a 50 foot aisle?  Must exempt small footprint stores                                                                                                                    |
|                                                                                                                                                                                                                                                                                                                                                                                                                       | (c) "Eminent Placement" means the use of merchandising methods for alcohol products that:  i. locate products where customers wait for customer service, pharmacy, or other in-store services, OR  i. locate products at the entrance to checkout lanes, shopper ingress pathways, or shopper egress pathways, OR  iii. impede or redirect the flow of traffic within aisles formed by permanent fixtures, OR iv. obscure a shopper's view of the primary display panel of other products in the immediate area.                                                                                                                                                                                                                                                                                                                 | Eminent placement is a useful term to capture how a retailer will place alcohol products in the direct path of shoppers coming and going, or standing at the cash register waiting to check out, or passing through the store aisles. It describes the essence of the problem to be solved. |

| 49        | EXISTING RULE | PROPOSED NEW SECTION C                                                                                                                                                                                                                                                                                                                                                | COMMENTS                                                                                                                                                                                                                                                                                                                 |
|-----------|---------------|-----------------------------------------------------------------------------------------------------------------------------------------------------------------------------------------------------------------------------------------------------------------------------------------------------------------------------------------------------------------------|--------------------------------------------------------------------------------------------------------------------------------------------------------------------------------------------------------------------------------------------------------------------------------------------------------------------------|
| <u>51</u> |               | C. Alcohol Beverages Merchandised using Eminent Placement.                                                                                                                                                                                                                                                                                                            | This section applies the same stipulations to Eminant Placement as is applied to children's products. Since Eminant Placement defines all the methods of inducement to purchase alcohol, the same restrictions/requirement should apply. This fundamentally reduces the impact of both temporary and permanent displays. |
| 52        |               | A retail liquor store, liquor licensed drug store, fermented malt beverage and wine retailer, or fermented malt beverage on/off premises licensee that uses Eminent Placement of alcohol beverages, shall:                                                                                                                                                            | There is no reason to write rules for retail liquor stores. The recovery community has stated that it can avoid these stores altogether and they were never intended to be part of the grocery workgroup. Note these stores display the disclosure "LIQUORS" in red letters above the entrance.                          |
| 53        |               |                                                                                                                                                                                                                                                                                                                                                                       |                                                                                                                                                                                                                                                                                                                          |
| 54        |               | B. 1. Place signage that is clearly visible to consumers shoppers on any such retail merchandising device-shelves, cooler shelves, or displays (including permanent or temporary displays) that contains displays alcohol beverages and is immediately adjacent to soft drinks, fruit juices, bottled water, candy, or toys, products intended to appeal to children. |                                                                                                                                                                                                                                                                                                                          |
| 55        |               |                                                                                                                                                                                                                                                                                                                                                                       |                                                                                                                                                                                                                                                                                                                          |
| 56        |               | C. 1. a. Be at least 8.5 x 5.5 inches or 4.2 x 11 inches, depending on the orientation of the sign;                                                                                                                                                                                                                                                                   |                                                                                                                                                                                                                                                                                                                          |
| 57        |               |                                                                                                                                                                                                                                                                                                                                                                       |                                                                                                                                                                                                                                                                                                                          |
| 58        |               | C. 1. b. Use a font size of at least 40 points printed in black ink on a white or yellow background; and                                                                                                                                                                                                                                                              |                                                                                                                                                                                                                                                                                                                          |
| 59        |               |                                                                                                                                                                                                                                                                                                                                                                       |                                                                                                                                                                                                                                                                                                                          |
| 60        |               | c. State "THESE PRODUCTS ARE ALCOHOL BEVERAGES AVAILABLE<br>FOR SALE ONLY TO PERSONS WHO ARE 21 YEARS OF AGE AND<br>OLDER."                                                                                                                                                                                                                                           |                                                                                                                                                                                                                                                                                                                          |
| 61        |               |                                                                                                                                                                                                                                                                                                                                                                       |                                                                                                                                                                                                                                                                                                                          |
| 62        |               | C. 2. Signage may contain only retailer store branding or logos, but may not contain branding or logos of any alcohol beverage brand, manufacturer, or wholesaler.                                                                                                                                                                                                    |                                                                                                                                                                                                                                                                                                                          |
| 63        |               |                                                                                                                                                                                                                                                                                                                                                                       |                                                                                                                                                                                                                                                                                                                          |