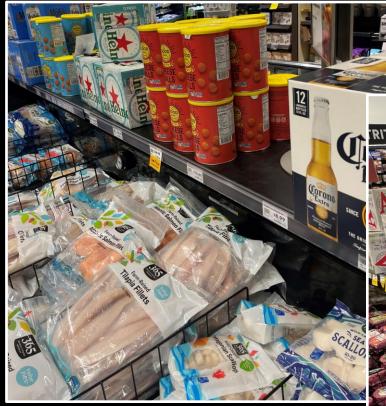

| 8 A. Definition.                                                                                                                                                                                                                                                                                                                                                                                                      | A. Definitions.                                                                                                                                                                                                                                                                                                                                                                                                                                                                                                                                                                                                                                                                                                                                                                                                                  |                                                                                                                                                                                                                                                                                             |
|-----------------------------------------------------------------------------------------------------------------------------------------------------------------------------------------------------------------------------------------------------------------------------------------------------------------------------------------------------------------------------------------------------------------------|----------------------------------------------------------------------------------------------------------------------------------------------------------------------------------------------------------------------------------------------------------------------------------------------------------------------------------------------------------------------------------------------------------------------------------------------------------------------------------------------------------------------------------------------------------------------------------------------------------------------------------------------------------------------------------------------------------------------------------------------------------------------------------------------------------------------------------|---------------------------------------------------------------------------------------------------------------------------------------------------------------------------------------------------------------------------------------------------------------------------------------------|
| 10 1. As used in this regulation, "immediately adjacent" means directly touching or immediately bordering one another from above, below, or the side, for example, on a shelf directly above or below another shelf; or on a shelf, cooler shelf, or display (including permanent or temporary displays) that is adjacent to another shelf, cooler shelf, or display shelving units on the opposite side of an aisle. | 1. As used in this regulation:  (a) "Immediately Adjacent" means directly touching or immediately bordering one another from above, below, or the side, For example, placed on a shelf directly above or below another shelf; or on a shelf, cooler shelf, or case display (including permanent or temporary displays) that is adjacent to another shelf, cooler shelf, case stack, or other retail merchandising device. or display shelving units on the opposite side of an aisle.  (b) "Retail Merchandising" means the methods by which retailers make merchandise available to shoppers in stores including display devices, choice of location, proximity to shopping pathways, shelf placement, placement near other products, promotional placards, and audio/visual enhancements to product appearance and perception. | Why opposite side of the aisle? How wide is this aisle? Anywhere on the shelves on the opposite side? What if it is a 50 foot aisle?  Must exempt small footprint stores                                                                                                                    |
|                                                                                                                                                                                                                                                                                                                                                                                                                       | (c) "Eminent Placement" means the use of merchandising methods for alcohol products that:  i. locate products where customers wait for customer service, pharmacy, or other in-store services, OR  i. locate products at the entrance to checkout lanes, shopper ingress pathways, or shopper egress pathways, OR  iii. impede or redirect the flow of traffic within aisles formed by permanent fixtures, OR iv. obscure a shopper's view of the primary display panel of other products in the immediate area.                                                                                                                                                                                                                                                                                                                 | Eminent placement is a useful term to capture how a retailer will place alcohol products in the direct path of shoppers coming and going, or standing at the cash register waiting to check out, or passing through the store aisles. It describes the essence of the problem to be solved. |

|                                                                                                                                                                                                                                                                                                                                              | ~                                                                                                                                                                                                                                                                                                                                                                                                                                                                                                                                                                                                                                                                                                                                                                                                                                                                                                                                                                                                   | COMMENTS                                                                                                                                                                                                                                                                                                                                                                                                                                                                                                                                                                                                                                                                                                                                                                                                                                                                                                                                                                                                                                                                                                                                                                                                                                                                                                                                                                                                                                                                                                                                                                                                                                                                                                                                                                                                                       |
|----------------------------------------------------------------------------------------------------------------------------------------------------------------------------------------------------------------------------------------------------------------------------------------------------------------------------------------------|-----------------------------------------------------------------------------------------------------------------------------------------------------------------------------------------------------------------------------------------------------------------------------------------------------------------------------------------------------------------------------------------------------------------------------------------------------------------------------------------------------------------------------------------------------------------------------------------------------------------------------------------------------------------------------------------------------------------------------------------------------------------------------------------------------------------------------------------------------------------------------------------------------------------------------------------------------------------------------------------------------|--------------------------------------------------------------------------------------------------------------------------------------------------------------------------------------------------------------------------------------------------------------------------------------------------------------------------------------------------------------------------------------------------------------------------------------------------------------------------------------------------------------------------------------------------------------------------------------------------------------------------------------------------------------------------------------------------------------------------------------------------------------------------------------------------------------------------------------------------------------------------------------------------------------------------------------------------------------------------------------------------------------------------------------------------------------------------------------------------------------------------------------------------------------------------------------------------------------------------------------------------------------------------------------------------------------------------------------------------------------------------------------------------------------------------------------------------------------------------------------------------------------------------------------------------------------------------------------------------------------------------------------------------------------------------------------------------------------------------------------------------------------------------------------------------------------------------------|
| B. Alcohol Beverages Immediately Adjacent to Soft Drinks,<br>Fruit Juices, Bottled Water, Candy, or Toys.                                                                                                                                                                                                                                    | B. Alcohol Beverages Immediately Adjacent to Soft Drinks, Fruit-<br>Juices, Bottled Water, Candy, or Toys. products intended to appeal<br>to children.                                                                                                                                                                                                                                                                                                                                                                                                                                                                                                                                                                                                                                                                                                                                                                                                                                              |                                                                                                                                                                                                                                                                                                                                                                                                                                                                                                                                                                                                                                                                                                                                                                                                                                                                                                                                                                                                                                                                                                                                                                                                                                                                                                                                                                                                                                                                                                                                                                                                                                                                                                                                                                                                                                |
| Any retail liquor store, liquor licensed drug store, fermented malt beverage and wine retailer, or fermented malt beverage on/off premises licensee that locates, places, or displays (including permanent or temporary displays) alcohol beverages immediately adjacent to soft drinks, fruit juices, bottled water, candy, or toys, shall: | Any retail liquor store, liquor licensed drug store, fermented malt beverage and wine retailer, or fermented malt beverage on/off premises licensee that locates, places, or displays (including permanent or temporary displays) merchandises alcohol products beverages immediately adjacent to soft drinks, fruit juices, bottled water, candy, or toys, products intended to appeal to children, shall:                                                                                                                                                                                                                                                                                                                                                                                                                                                                                                                                                                                         | Retail liquor stores are readily avoidable by the recovery community, and their practices are entirely different than food stores.  I think the word beverages understates the gravity of alcohol use by individuals with substance use disorders. Product is clearer.                                                                                                                                                                                                                                                                                                                                                                                                                                                                                                                                                                                                                                                                                                                                                                                                                                                                                                                                                                                                                                                                                                                                                                                                                                                                                                                                                                                                                                                                                                                                                         |
|                                                                                                                                                                                                                                                                                                                                              |                                                                                                                                                                                                                                                                                                                                                                                                                                                                                                                                                                                                                                                                                                                                                                                                                                                                                                                                                                                                     |                                                                                                                                                                                                                                                                                                                                                                                                                                                                                                                                                                                                                                                                                                                                                                                                                                                                                                                                                                                                                                                                                                                                                                                                                                                                                                                                                                                                                                                                                                                                                                                                                                                                                                                                                                                                                                |
| B. 1. Place signage that is clearly visible to consumers on any such shelves, cooler shelves, or displays (including permanent or temporary displays) that contains alcohol beverages and is immediately adjacent to soft drinks, fruit juices, bottled water, candy, or toys.  This signage must:                                           | B. 1. Place signage that is clearly visible to consumers shoppers on any such retail merchandising device shelves, cooler shelves, or displays (including permanent or temporary displays) that contains displays alcohol beverages and is immediately adjacent to soft drinks, fruit juices, bottled water, candy, or toys, products intended to appeal to children.  This signage must:                                                                                                                                                                                                                                                                                                                                                                                                                                                                                                                                                                                                           |                                                                                                                                                                                                                                                                                                                                                                                                                                                                                                                                                                                                                                                                                                                                                                                                                                                                                                                                                                                                                                                                                                                                                                                                                                                                                                                                                                                                                                                                                                                                                                                                                                                                                                                                                                                                                                |
|                                                                                                                                                                                                                                                                                                                                              |                                                                                                                                                                                                                                                                                                                                                                                                                                                                                                                                                                                                                                                                                                                                                                                                                                                                                                                                                                                                     |                                                                                                                                                                                                                                                                                                                                                                                                                                                                                                                                                                                                                                                                                                                                                                                                                                                                                                                                                                                                                                                                                                                                                                                                                                                                                                                                                                                                                                                                                                                                                                                                                                                                                                                                                                                                                                |
|                                                                                                                                                                                                                                                                                                                                              |                                                                                                                                                                                                                                                                                                                                                                                                                                                                                                                                                                                                                                                                                                                                                                                                                                                                                                                                                                                                     |                                                                                                                                                                                                                                                                                                                                                                                                                                                                                                                                                                                                                                                                                                                                                                                                                                                                                                                                                                                                                                                                                                                                                                                                                                                                                                                                                                                                                                                                                                                                                                                                                                                                                                                                                                                                                                |
| a. Be at least 8.5 x 5.5 inches or 4.2 x 11 inches, depending on the orientation of the sign;                                                                                                                                                                                                                                                | a. Be at least 8.5 x 5.5 inches or 4.2 x 11 inches, depending on the orientation of the sign;                                                                                                                                                                                                                                                                                                                                                                                                                                                                                                                                                                                                                                                                                                                                                                                                                                                                                                       |                                                                                                                                                                                                                                                                                                                                                                                                                                                                                                                                                                                                                                                                                                                                                                                                                                                                                                                                                                                                                                                                                                                                                                                                                                                                                                                                                                                                                                                                                                                                                                                                                                                                                                                                                                                                                                |
| h. Use a fant size of at least 40 points in black ink; and                                                                                                                                                                                                                                                                                   | h. Use a fant size of at least 40 points in black ink; and                                                                                                                                                                                                                                                                                                                                                                                                                                                                                                                                                                                                                                                                                                                                                                                                                                                                                                                                          |                                                                                                                                                                                                                                                                                                                                                                                                                                                                                                                                                                                                                                                                                                                                                                                                                                                                                                                                                                                                                                                                                                                                                                                                                                                                                                                                                                                                                                                                                                                                                                                                                                                                                                                                                                                                                                |
| b. Ose a forit size of at least 40 points in black link, and                                                                                                                                                                                                                                                                                 | b. Ose a forit size of at least 40 points in black link, and                                                                                                                                                                                                                                                                                                                                                                                                                                                                                                                                                                                                                                                                                                                                                                                                                                                                                                                                        |                                                                                                                                                                                                                                                                                                                                                                                                                                                                                                                                                                                                                                                                                                                                                                                                                                                                                                                                                                                                                                                                                                                                                                                                                                                                                                                                                                                                                                                                                                                                                                                                                                                                                                                                                                                                                                |
| c. State "THESE PRODUCTS ARE ALCOHOL BEVERAGES<br>AVAILABLE FOR SALE ONLY TO PERSONS WHO ARE 21 YEARS OF<br>AGE AND OLDER."                                                                                                                                                                                                                  | c. State "THESE PRODUCTS ARE ALCOHOL BEVERAGES AVAILABLE FOR SALE ONLY TO PERSONS WHO ARE 21 YEARS OF AGE AND OLDER."                                                                                                                                                                                                                                                                                                                                                                                                                                                                                                                                                                                                                                                                                                                                                                                                                                                                               |                                                                                                                                                                                                                                                                                                                                                                                                                                                                                                                                                                                                                                                                                                                                                                                                                                                                                                                                                                                                                                                                                                                                                                                                                                                                                                                                                                                                                                                                                                                                                                                                                                                                                                                                                                                                                                |
|                                                                                                                                                                                                                                                                                                                                              |                                                                                                                                                                                                                                                                                                                                                                                                                                                                                                                                                                                                                                                                                                                                                                                                                                                                                                                                                                                                     |                                                                                                                                                                                                                                                                                                                                                                                                                                                                                                                                                                                                                                                                                                                                                                                                                                                                                                                                                                                                                                                                                                                                                                                                                                                                                                                                                                                                                                                                                                                                                                                                                                                                                                                                                                                                                                |
| B. 2. Signage may contain only retailer store branding or logos, but may not contain branding or logos of any alcohol beverage brand, manufacturer, or wholesaler.                                                                                                                                                                           | B. 2. Signage may contain only retailer store branding or logos, but may not contain branding or logos of any alcohol beverage brand, manufacturer, or wholesaler.                                                                                                                                                                                                                                                                                                                                                                                                                                                                                                                                                                                                                                                                                                                                                                                                                                  |                                                                                                                                                                                                                                                                                                                                                                                                                                                                                                                                                                                                                                                                                                                                                                                                                                                                                                                                                                                                                                                                                                                                                                                                                                                                                                                                                                                                                                                                                                                                                                                                                                                                                                                                                                                                                                |
|                                                                                                                                                                                                                                                                                                                                              | malt beverage and wine retailer, or fermented malt beverage on/off premises licensee that locates, places, or displays (including permanent or temporary displays) alcohol beverages immediately adjacent to soft drinks, fruit juices, bottled water, candy, or toys, shall:  B. 1. Place signage that is clearly visible to consumers on any such shelves, cooler shelves, or displays (including permanent or temporary displays) that contains alcohol beverages and is immediately adjacent to soft drinks, fruit juices, bottled water, candy, or toys.  This signage must:  a. Be at least 8.5 x 5.5 inches or 4.2 x 11 inches, depending on the orientation of the sign;  b. Use a font size of at least 40 points in black ink; and  c. State "THESE PRODUCTS ARE ALCOHOL BEVERAGES AVAILABLE FOR SALE ONLY TO PERSONS WHO ARE 21 YEARS OF AGE AND OLDER."  B. 2. Signage may contain only retailer store branding or logos, but may not contain branding or logos of any alcohol beverage | Any retail liquor store, liquor licensed drug store, fermented malt beverage and wine retailer, or fermented malt beverage on/off premises licensee that locates, places, or displays (including permanent or temporary displays) alcohol beverages immediately adjacent to soft drinks, fruit juices, bottled water, candy, or toys, shall:  8. 1. Place signage that is clearly visible to consumers on any such shelves, cooler shelves, or displays (including permanent or temporary displays) that contains alcohol beverages and is immediately adjacent to soft drinks, fruit juices, bottled water, candy, or toys, the contains alcohol beverages and is immediately adjacent to soft drinks, fruit juices, bottled water, candy, or toys.  B. 1. Place signage that is clearly visible to consumers on any such shelves, cooler shelves, or displays (including permanent or temporary displays) that contains alcohol beverages and is immediately adjacent to soft drinks, fruit juices, bottled water, candy, or toys.  This signage must:  B. 2. Place signage that is clearly visible to consumers on any such shelves, cooler shelves, or displays (including permanent or temporary displays) that contains alcohol beverages and is immediately adjacent to soft drinks, fruit juices, bottled water, candy, or toys, products intended to appeal to children.  This signage must:  a. Be at least 8.5 x 5.5 inches or 4.2 x 11 inches, depending on the orientation of the sign;  b. Use a font size of at least 40 points in black ink; and  c. State "THESE PRODUCTS ARE ALCOHOL BEVERAGES AVAILABLE FOR SALE ONLY TO PERSONS WHO ARE 21 YEARS OF AGE AND OLDER."  B. 2. Signage may contain only retailer store branding or logos, but may not contain branding or logos of any alcohol beverage brand, |