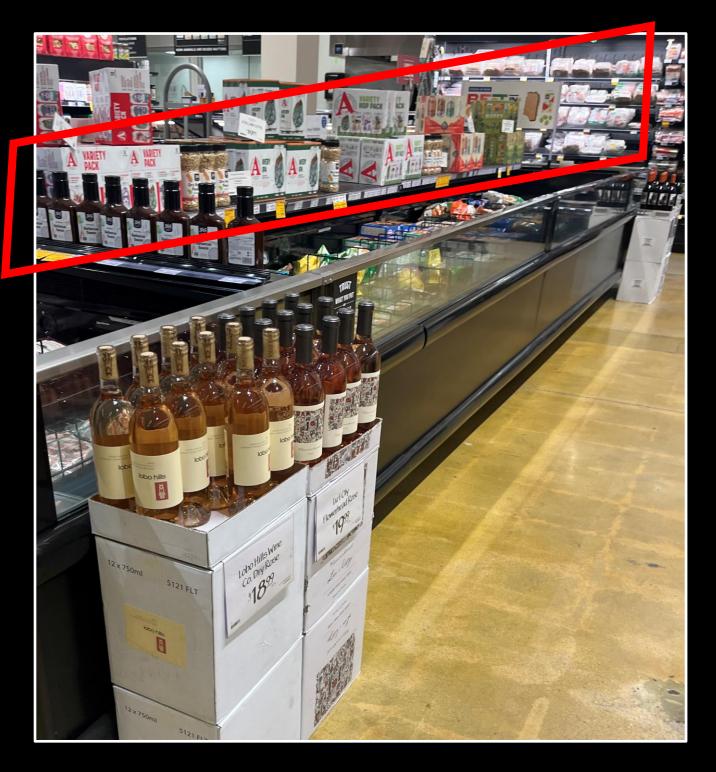

| 8 A. Definition.                                                                                                                                                                                                                                                                                                                                                                                                      | A. Definitions.                                                                                                                                                                                                                                                                                                                                                                                                                                                                                                                                                                                                                                                                                                                                                                                                                  |                                                                                                                                                                                                                                                                                             |
|-----------------------------------------------------------------------------------------------------------------------------------------------------------------------------------------------------------------------------------------------------------------------------------------------------------------------------------------------------------------------------------------------------------------------|----------------------------------------------------------------------------------------------------------------------------------------------------------------------------------------------------------------------------------------------------------------------------------------------------------------------------------------------------------------------------------------------------------------------------------------------------------------------------------------------------------------------------------------------------------------------------------------------------------------------------------------------------------------------------------------------------------------------------------------------------------------------------------------------------------------------------------|---------------------------------------------------------------------------------------------------------------------------------------------------------------------------------------------------------------------------------------------------------------------------------------------|
| 10 1. As used in this regulation, "immediately adjacent" means directly touching or immediately bordering one another from above, below, or the side, for example, on a shelf directly above or below another shelf; or on a shelf, cooler shelf, or display (including permanent or temporary displays) that is adjacent to another shelf, cooler shelf, or display shelving units on the opposite side of an aisle. | 1. As used in this regulation:  (a) "Immediately Adjacent" means directly touching or immediately bordering one another from above, below, or the side, For example, placed on a shelf directly above or below another shelf; or on a shelf, cooler shelf, or case display (including permanent or temporary displays) that is adjacent to another shelf, cooler shelf, case stack, or other retail merchandising device. or display shelving units on the opposite side of an aisle.  (b) "Retail Merchandising" means the methods by which retailers make merchandise available to shoppers in stores including display devices, choice of location, proximity to shopping pathways, shelf placement, placement near other products, promotional placards, and audio/visual enhancements to product appearance and perception. | Why opposite side of the aisle? How wide is this aisle? Anywhere on the shelves on the opposite side? What if it is a 50 foot aisle?  Must exempt small footprint stores                                                                                                                    |
|                                                                                                                                                                                                                                                                                                                                                                                                                       | (c) "Eminent Placement" means the use of merchandising methods for alcohol products that:  i. locate products where customers wait for customer service, pharmacy, or other in-store services, OR  i. locate products at the entrance to checkout lanes, shopper ingress pathways, or shopper egress pathways, OR  iii. impede or redirect the flow of traffic within aisles formed by permanent fixtures, OR iv. obscure a shopper's view of the primary display panel of other products in the immediate area.                                                                                                                                                                                                                                                                                                                 | Eminent placement is a useful term to capture how a retailer will place alcohol products in the direct path of shoppers coming and going, or standing at the cash register waiting to check out, or passing through the store aisles. It describes the essence of the problem to be solved. |

|                                                                                                                                                                                                                                                                                                                                              | ~                                                                                                                                                                                                                                                                                                                                                                                                                                                                                                                                                                                                                                                                                                                                                                                                                                                                                                                                                                                                   | COMMENTS                                                                                                                                                                                                                                                                                                                                                                                                                                                                                                                                                                                                                                                                                                                                                                                                                                                                                                                                                                                                                                                                                                                                                                                                                                                                                                                                                                                                                                                                                                                                                                                                                                                                                                                                                                                                                       |
|----------------------------------------------------------------------------------------------------------------------------------------------------------------------------------------------------------------------------------------------------------------------------------------------------------------------------------------------|-----------------------------------------------------------------------------------------------------------------------------------------------------------------------------------------------------------------------------------------------------------------------------------------------------------------------------------------------------------------------------------------------------------------------------------------------------------------------------------------------------------------------------------------------------------------------------------------------------------------------------------------------------------------------------------------------------------------------------------------------------------------------------------------------------------------------------------------------------------------------------------------------------------------------------------------------------------------------------------------------------|--------------------------------------------------------------------------------------------------------------------------------------------------------------------------------------------------------------------------------------------------------------------------------------------------------------------------------------------------------------------------------------------------------------------------------------------------------------------------------------------------------------------------------------------------------------------------------------------------------------------------------------------------------------------------------------------------------------------------------------------------------------------------------------------------------------------------------------------------------------------------------------------------------------------------------------------------------------------------------------------------------------------------------------------------------------------------------------------------------------------------------------------------------------------------------------------------------------------------------------------------------------------------------------------------------------------------------------------------------------------------------------------------------------------------------------------------------------------------------------------------------------------------------------------------------------------------------------------------------------------------------------------------------------------------------------------------------------------------------------------------------------------------------------------------------------------------------|
| B. Alcohol Beverages Immediately Adjacent to Soft Drinks,<br>Fruit Juices, Bottled Water, Candy, or Toys.                                                                                                                                                                                                                                    | B. Alcohol Beverages Immediately Adjacent to Soft Drinks, Fruit-<br>Juices, Bottled Water, Candy, or Toys. products intended to appeal<br>to children.                                                                                                                                                                                                                                                                                                                                                                                                                                                                                                                                                                                                                                                                                                                                                                                                                                              |                                                                                                                                                                                                                                                                                                                                                                                                                                                                                                                                                                                                                                                                                                                                                                                                                                                                                                                                                                                                                                                                                                                                                                                                                                                                                                                                                                                                                                                                                                                                                                                                                                                                                                                                                                                                                                |
| Any retail liquor store, liquor licensed drug store, fermented malt beverage and wine retailer, or fermented malt beverage on/off premises licensee that locates, places, or displays (including permanent or temporary displays) alcohol beverages immediately adjacent to soft drinks, fruit juices, bottled water, candy, or toys, shall: | Any retail liquor store, liquor licensed drug store, fermented malt beverage and wine retailer, or fermented malt beverage on/off premises licensee that locates, places, or displays (including permanent or temporary displays) merchandises alcohol products beverages immediately adjacent to soft drinks, fruit juices, bottled water, candy, or toys, products intended to appeal to children, shall:                                                                                                                                                                                                                                                                                                                                                                                                                                                                                                                                                                                         | Retail liquor stores are readily avoidable by the recovery community, and their practices are entirely different than food stores.  I think the word beverages understates the gravity of alcohol use by individuals with substance use disorders. Product is clearer.                                                                                                                                                                                                                                                                                                                                                                                                                                                                                                                                                                                                                                                                                                                                                                                                                                                                                                                                                                                                                                                                                                                                                                                                                                                                                                                                                                                                                                                                                                                                                         |
|                                                                                                                                                                                                                                                                                                                                              |                                                                                                                                                                                                                                                                                                                                                                                                                                                                                                                                                                                                                                                                                                                                                                                                                                                                                                                                                                                                     |                                                                                                                                                                                                                                                                                                                                                                                                                                                                                                                                                                                                                                                                                                                                                                                                                                                                                                                                                                                                                                                                                                                                                                                                                                                                                                                                                                                                                                                                                                                                                                                                                                                                                                                                                                                                                                |
| B. 1. Place signage that is clearly visible to consumers on any such shelves, cooler shelves, or displays (including permanent or temporary displays) that contains alcohol beverages and is immediately adjacent to soft drinks, fruit juices, bottled water, candy, or toys.  This signage must:                                           | B. 1. Place signage that is clearly visible to consumers shoppers on any such retail merchandising device shelves, cooler shelves, or displays (including permanent or temporary displays) that contains displays alcohol beverages and is immediately adjacent to soft drinks, fruit juices, bottled water, candy, or toys, products intended to appeal to children.  This signage must:                                                                                                                                                                                                                                                                                                                                                                                                                                                                                                                                                                                                           |                                                                                                                                                                                                                                                                                                                                                                                                                                                                                                                                                                                                                                                                                                                                                                                                                                                                                                                                                                                                                                                                                                                                                                                                                                                                                                                                                                                                                                                                                                                                                                                                                                                                                                                                                                                                                                |
|                                                                                                                                                                                                                                                                                                                                              |                                                                                                                                                                                                                                                                                                                                                                                                                                                                                                                                                                                                                                                                                                                                                                                                                                                                                                                                                                                                     |                                                                                                                                                                                                                                                                                                                                                                                                                                                                                                                                                                                                                                                                                                                                                                                                                                                                                                                                                                                                                                                                                                                                                                                                                                                                                                                                                                                                                                                                                                                                                                                                                                                                                                                                                                                                                                |
|                                                                                                                                                                                                                                                                                                                                              |                                                                                                                                                                                                                                                                                                                                                                                                                                                                                                                                                                                                                                                                                                                                                                                                                                                                                                                                                                                                     |                                                                                                                                                                                                                                                                                                                                                                                                                                                                                                                                                                                                                                                                                                                                                                                                                                                                                                                                                                                                                                                                                                                                                                                                                                                                                                                                                                                                                                                                                                                                                                                                                                                                                                                                                                                                                                |
| a. Be at least 8.5 x 5.5 inches or 4.2 x 11 inches, depending on the orientation of the sign;                                                                                                                                                                                                                                                | a. Be at least 8.5 x 5.5 inches or 4.2 x 11 inches, depending on the orientation of the sign;                                                                                                                                                                                                                                                                                                                                                                                                                                                                                                                                                                                                                                                                                                                                                                                                                                                                                                       |                                                                                                                                                                                                                                                                                                                                                                                                                                                                                                                                                                                                                                                                                                                                                                                                                                                                                                                                                                                                                                                                                                                                                                                                                                                                                                                                                                                                                                                                                                                                                                                                                                                                                                                                                                                                                                |
| h. Use a fant size of at least 40 points in black ink; and                                                                                                                                                                                                                                                                                   | h. Use a fant size of at least 40 points in black ink; and                                                                                                                                                                                                                                                                                                                                                                                                                                                                                                                                                                                                                                                                                                                                                                                                                                                                                                                                          |                                                                                                                                                                                                                                                                                                                                                                                                                                                                                                                                                                                                                                                                                                                                                                                                                                                                                                                                                                                                                                                                                                                                                                                                                                                                                                                                                                                                                                                                                                                                                                                                                                                                                                                                                                                                                                |
| b. Ose a forit size of at least 40 points in black link, and                                                                                                                                                                                                                                                                                 | b. Ose a forit size of at least 40 points in black link, and                                                                                                                                                                                                                                                                                                                                                                                                                                                                                                                                                                                                                                                                                                                                                                                                                                                                                                                                        |                                                                                                                                                                                                                                                                                                                                                                                                                                                                                                                                                                                                                                                                                                                                                                                                                                                                                                                                                                                                                                                                                                                                                                                                                                                                                                                                                                                                                                                                                                                                                                                                                                                                                                                                                                                                                                |
| c. State "THESE PRODUCTS ARE ALCOHOL BEVERAGES<br>AVAILABLE FOR SALE ONLY TO PERSONS WHO ARE 21 YEARS OF<br>AGE AND OLDER."                                                                                                                                                                                                                  | c. State "THESE PRODUCTS ARE ALCOHOL BEVERAGES AVAILABLE FOR SALE ONLY TO PERSONS WHO ARE 21 YEARS OF AGE AND OLDER."                                                                                                                                                                                                                                                                                                                                                                                                                                                                                                                                                                                                                                                                                                                                                                                                                                                                               |                                                                                                                                                                                                                                                                                                                                                                                                                                                                                                                                                                                                                                                                                                                                                                                                                                                                                                                                                                                                                                                                                                                                                                                                                                                                                                                                                                                                                                                                                                                                                                                                                                                                                                                                                                                                                                |
|                                                                                                                                                                                                                                                                                                                                              |                                                                                                                                                                                                                                                                                                                                                                                                                                                                                                                                                                                                                                                                                                                                                                                                                                                                                                                                                                                                     |                                                                                                                                                                                                                                                                                                                                                                                                                                                                                                                                                                                                                                                                                                                                                                                                                                                                                                                                                                                                                                                                                                                                                                                                                                                                                                                                                                                                                                                                                                                                                                                                                                                                                                                                                                                                                                |
| B. 2. Signage may contain only retailer store branding or logos, but may not contain branding or logos of any alcohol beverage brand, manufacturer, or wholesaler.                                                                                                                                                                           | B. 2. Signage may contain only retailer store branding or logos, but may not contain branding or logos of any alcohol beverage brand, manufacturer, or wholesaler.                                                                                                                                                                                                                                                                                                                                                                                                                                                                                                                                                                                                                                                                                                                                                                                                                                  |                                                                                                                                                                                                                                                                                                                                                                                                                                                                                                                                                                                                                                                                                                                                                                                                                                                                                                                                                                                                                                                                                                                                                                                                                                                                                                                                                                                                                                                                                                                                                                                                                                                                                                                                                                                                                                |
|                                                                                                                                                                                                                                                                                                                                              | malt beverage and wine retailer, or fermented malt beverage on/off premises licensee that locates, places, or displays (including permanent or temporary displays) alcohol beverages immediately adjacent to soft drinks, fruit juices, bottled water, candy, or toys, shall:  B. 1. Place signage that is clearly visible to consumers on any such shelves, cooler shelves, or displays (including permanent or temporary displays) that contains alcohol beverages and is immediately adjacent to soft drinks, fruit juices, bottled water, candy, or toys.  This signage must:  a. Be at least 8.5 x 5.5 inches or 4.2 x 11 inches, depending on the orientation of the sign;  b. Use a font size of at least 40 points in black ink; and  c. State "THESE PRODUCTS ARE ALCOHOL BEVERAGES AVAILABLE FOR SALE ONLY TO PERSONS WHO ARE 21 YEARS OF AGE AND OLDER."  B. 2. Signage may contain only retailer store branding or logos, but may not contain branding or logos of any alcohol beverage | Any retail liquor store, liquor licensed drug store, fermented malt beverage and wine retailer, or fermented malt beverage on/off premises licensee that locates, places, or displays (including permanent or temporary displays) alcohol beverages immediately adjacent to soft drinks, fruit juices, bottled water, candy, or toys, shall:  8. 1. Place signage that is clearly visible to consumers on any such shelves, cooler shelves, or displays (including permanent or temporary displays) that contains alcohol beverages and is immediately adjacent to soft drinks, fruit juices, bottled water, candy, or toys, the contains alcohol beverages and is immediately adjacent to soft drinks, fruit juices, bottled water, candy, or toys.  B. 1. Place signage that is clearly visible to consumers on any such shelves, cooler shelves, or displays (including permanent or temporary displays) that contains alcohol beverages and is immediately adjacent to soft drinks, fruit juices, bottled water, candy, or toys.  This signage must:  B. 2. Place signage that is clearly visible to consumers on any such shelves, cooler shelves, or displays (including permanent or temporary displays) that contains alcohol beverages and is immediately adjacent to soft drinks, fruit juices, bottled water, candy, or toys, products intended to appeal to children.  This signage must:  a. Be at least 8.5 x 5.5 inches or 4.2 x 11 inches, depending on the orientation of the sign;  b. Use a font size of at least 40 points in black ink; and  c. State "THESE PRODUCTS ARE ALCOHOL BEVERAGES AVAILABLE FOR SALE ONLY TO PERSONS WHO ARE 21 YEARS OF AGE AND OLDER."  B. 2. Signage may contain only retailer store branding or logos, but may not contain branding or logos of any alcohol beverage brand, |