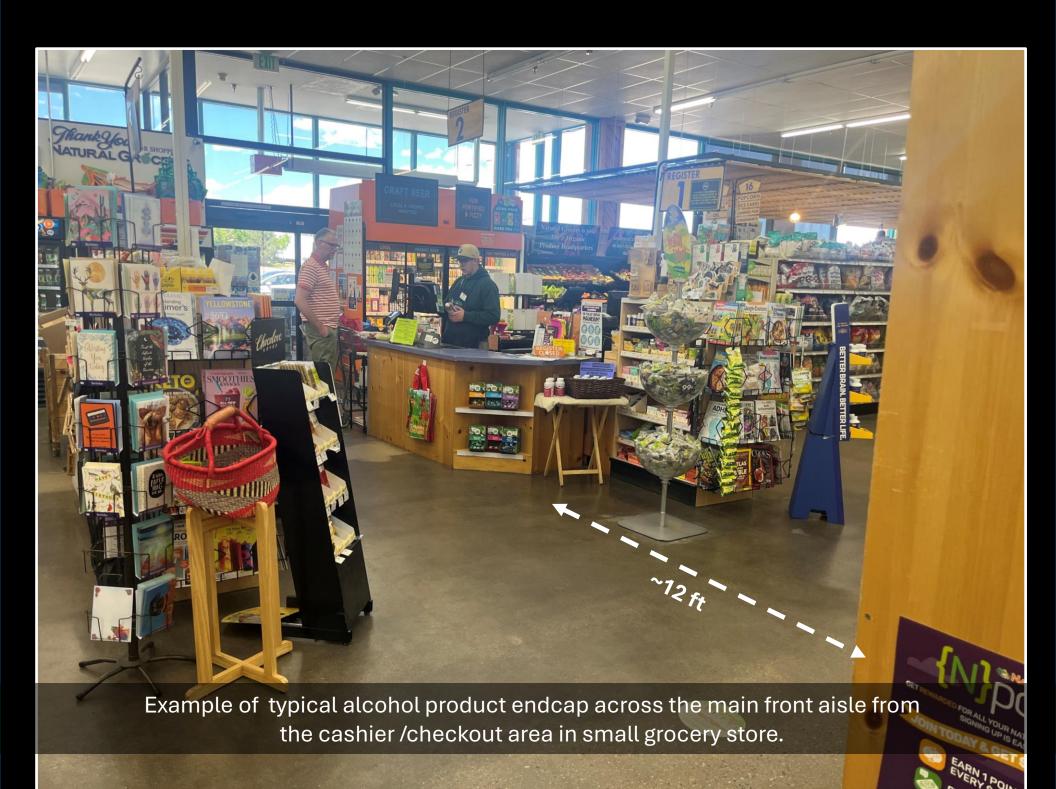

| 8 A. Definition.                                                                                                                                                                                                                                                                                                                                                                                                      | A. Definitions.                                                                                                                                                                                                                                                                                                                                                                                                                                                                                                                                                                                                                                                                                                                                                                                                                  |                                                                                                                                                                                                                                                                                             |
|-----------------------------------------------------------------------------------------------------------------------------------------------------------------------------------------------------------------------------------------------------------------------------------------------------------------------------------------------------------------------------------------------------------------------|----------------------------------------------------------------------------------------------------------------------------------------------------------------------------------------------------------------------------------------------------------------------------------------------------------------------------------------------------------------------------------------------------------------------------------------------------------------------------------------------------------------------------------------------------------------------------------------------------------------------------------------------------------------------------------------------------------------------------------------------------------------------------------------------------------------------------------|---------------------------------------------------------------------------------------------------------------------------------------------------------------------------------------------------------------------------------------------------------------------------------------------|
| 10 1. As used in this regulation, "immediately adjacent" means directly touching or immediately bordering one another from above, below, or the side, for example, on a shelf directly above or below another shelf; or on a shelf, cooler shelf, or display (including permanent or temporary displays) that is adjacent to another shelf, cooler shelf, or display shelving units on the opposite side of an aisle. | 1. As used in this regulation:  (a) "Immediately Adjacent" means directly touching or immediately bordering one another from above, below, or the side, For example, placed on a shelf directly above or below another shelf; or on a shelf, cooler shelf, or case display (including permanent or temporary displays) that is adjacent to another shelf, cooler shelf, case stack, or other retail merchandising device. or display shelving units on the opposite side of an aisle.  (b) "Retail Merchandising" means the methods by which retailers make merchandise available to shoppers in stores including display devices, choice of location, proximity to shopping pathways, shelf placement, placement near other products, promotional placards, and audio/visual enhancements to product appearance and perception. | Why opposite side of the aisle? How wide is this aisle? Anywhere on the shelves on the opposite side? What if it is a 50 foot aisle?  Must exempt small footprint stores                                                                                                                    |
|                                                                                                                                                                                                                                                                                                                                                                                                                       | (c) "Eminent Placement" means the use of merchandising methods for alcohol products that:  i. locate products where customers wait for customer service, pharmacy, or other in-store services, OR  i. locate products at the entrance to checkout lanes, shopper ingress pathways, or shopper egress pathways, OR  iii. impede or redirect the flow of traffic within aisles formed by permanent fixtures, OR iv. obscure a shopper's view of the primary display panel of other products in the immediate area.                                                                                                                                                                                                                                                                                                                 | Eminent placement is a useful term to capture how a retailer will place alcohol products in the direct path of shoppers coming and going, or standing at the cash register waiting to check out, or passing through the store aisles. It describes the essence of the problem to be solved. |