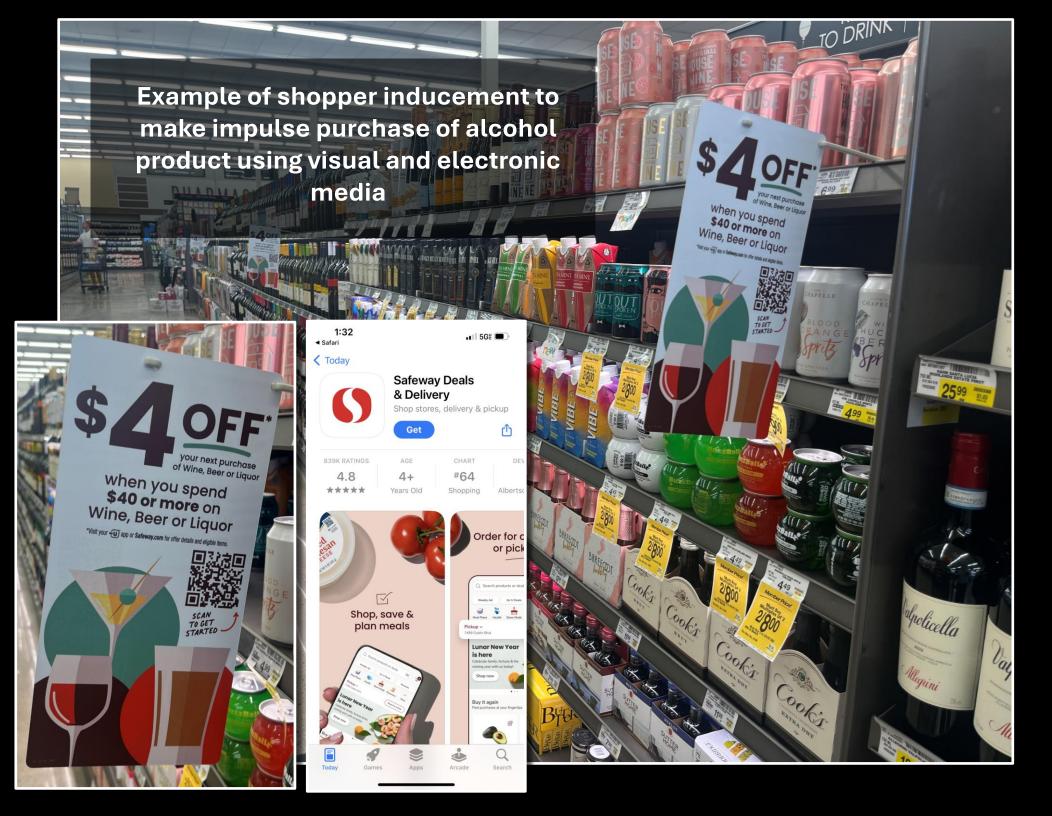

## **Thanks**

--

Alan Lewis
303-601-9451
ALewis3001@gmail.com
Find archived content at AlanPLewis.com

| DOUBLE UNDERLINE ARE ADDITIONS TO CURRENT RULES  1 EXISTING RULE                                                                                                                                                                                                                                                                                             | PROPOSED RULE                                                                                                                                                                                                                                                                                                                                                                                                                                                                              | COMMENTS                                                                                                                                                                   |
|--------------------------------------------------------------------------------------------------------------------------------------------------------------------------------------------------------------------------------------------------------------------------------------------------------------------------------------------------------------|--------------------------------------------------------------------------------------------------------------------------------------------------------------------------------------------------------------------------------------------------------------------------------------------------------------------------------------------------------------------------------------------------------------------------------------------------------------------------------------------|----------------------------------------------------------------------------------------------------------------------------------------------------------------------------|
| Regulation 47-950. Display of Alcohol Beverages Immediately Adjacent to Soft Drinks, Fruit Juices, Bottled Water, Candy, or Toys.                                                                                                                                                                                                                            | Regulation 47-950. Display of Alcohol Beverages:  1. Immediately Adjacent to Soft Drinks, Fruit Juices, Bottled Water, Candy, or Toys products intended to appeal to children or  2. Merchandised using Eminent Placement.                                                                                                                                                                                                                                                                 | Generalizing the set of children's goods to include thinks like hair ties and bows, lunchboxes, crayon coloring books, costumes, birthday goods, books, pumpkin kits, etc. |
| 5 Basis and Purpose.                                                                                                                                                                                                                                                                                                                                         | Basis and Purpose.                                                                                                                                                                                                                                                                                                                                                                                                                                                                         |                                                                                                                                                                            |
| The statutory authority for this regulation includes but is not limited to subsections 44-3-202(1)(b), 44-3-202(2)(a)(I)(A), and 44-3-202(2)(a)(I)(R), C.R.S. The purpose of this regulation is to prevent consumer confusion regarding whether a beverage contains alcohol and to help prevent sales of alcohol beverages to persons under 21 years of age. | The statutory authority for this regulation includes but is not limited to subsections 44-3-202(1)(b), 44-3-202(2)(a)(I)(A), and 44-3-202(2)(a)(I)(R), C.R.S.  The purpose of this regulation is:  1. to prevent consumer shopper confusion regarding whether a beverage contains alcohol and  2. to help prevent sales of alcohol beverages to persons under 21 years of age and  2. to reduce the likelihood of unplanned impulse purchases or accidental purchases of alcohol products. | Need to use "shopper" because the consumer make be watching TV at home waiting for the groceries                                                                           |

| 49        | EXISTING RULE | PROPOSED NEW SECTION C                                                                                                                                                                                                                                                                                                                                                | COMMENTS                                                                                                                                                                                                                                                                                                                 |
|-----------|---------------|-----------------------------------------------------------------------------------------------------------------------------------------------------------------------------------------------------------------------------------------------------------------------------------------------------------------------------------------------------------------------|--------------------------------------------------------------------------------------------------------------------------------------------------------------------------------------------------------------------------------------------------------------------------------------------------------------------------|
| <u>51</u> |               | C. Alcohol Beverages Merchandised using Eminent Placement.                                                                                                                                                                                                                                                                                                            | This section applies the same stipulations to Eminant Placement as is applied to children's products. Since Eminant Placement defines all the methods of inducement to purchase alcohol, the same restrictions/requirement should apply. This fundamentally reduces the impact of both temporary and permanent displays. |
| 52        |               | A retail liquor store, liquor licensed drug store, fermented malt beverage and wine retailer, or fermented malt beverage on/off premises licensee that uses Eminent Placement of alcohol beverages, shall:                                                                                                                                                            | There is no reason to write rules for retail liquor stores. The recovery community has stated that it can avoid these stores altogether and they were never intended to be part of the grocery workgroup. Note these stores display the disclosure "LIQUORS" in red letters above the entrance.                          |
| 53        |               |                                                                                                                                                                                                                                                                                                                                                                       |                                                                                                                                                                                                                                                                                                                          |
| 54        |               | B. 1. Place signage that is clearly visible to consumers shoppers on any such retail merchandising device-shelves, cooler shelves, or displays (including permanent or temporary displays) that contains displays alcohol beverages and is immediately adjacent to soft drinks, fruit juices, bottled water, candy, or toys, products intended to appeal to children. |                                                                                                                                                                                                                                                                                                                          |
| 55        |               |                                                                                                                                                                                                                                                                                                                                                                       |                                                                                                                                                                                                                                                                                                                          |
| 56        |               | C. 1. a. Be at least 8.5 x 5.5 inches or 4.2 x 11 inches, depending on the orientation of the sign;                                                                                                                                                                                                                                                                   |                                                                                                                                                                                                                                                                                                                          |
| 57        |               |                                                                                                                                                                                                                                                                                                                                                                       |                                                                                                                                                                                                                                                                                                                          |
| 58        |               | C. 1. b. Use a font size of at least 40 points printed in black ink on a white or yellow background; and                                                                                                                                                                                                                                                              |                                                                                                                                                                                                                                                                                                                          |
| 59        |               |                                                                                                                                                                                                                                                                                                                                                                       |                                                                                                                                                                                                                                                                                                                          |
| 60        |               | c. State "THESE PRODUCTS ARE ALCOHOL BEVERAGES AVAILABLE<br>FOR SALE ONLY TO PERSONS WHO ARE 21 YEARS OF AGE AND<br>OLDER."                                                                                                                                                                                                                                           |                                                                                                                                                                                                                                                                                                                          |
| 61        |               |                                                                                                                                                                                                                                                                                                                                                                       |                                                                                                                                                                                                                                                                                                                          |
| 62        |               | C. 2. Signage may contain only retailer store branding or logos, but may not contain branding or logos of any alcohol beverage brand, manufacturer, or wholesaler.                                                                                                                                                                                                    |                                                                                                                                                                                                                                                                                                                          |
| 63        |               |                                                                                                                                                                                                                                                                                                                                                                       |                                                                                                                                                                                                                                                                                                                          |