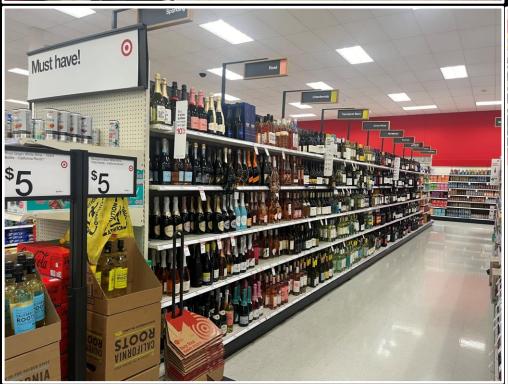

| 8 A. Definition.                                                                                                                                                                                                                                                                                                                                                                                                      | A. Definitions.                                                                                                                                                                                                                                                                                                                                                                                                                                                                                                                                                                                                                                                                                                                                                                                                                  |                                                                                                                                                                                                                                                                                             |
|-----------------------------------------------------------------------------------------------------------------------------------------------------------------------------------------------------------------------------------------------------------------------------------------------------------------------------------------------------------------------------------------------------------------------|----------------------------------------------------------------------------------------------------------------------------------------------------------------------------------------------------------------------------------------------------------------------------------------------------------------------------------------------------------------------------------------------------------------------------------------------------------------------------------------------------------------------------------------------------------------------------------------------------------------------------------------------------------------------------------------------------------------------------------------------------------------------------------------------------------------------------------|---------------------------------------------------------------------------------------------------------------------------------------------------------------------------------------------------------------------------------------------------------------------------------------------|
| 10 1. As used in this regulation, "immediately adjacent" means directly touching or immediately bordering one another from above, below, or the side, for example, on a shelf directly above or below another shelf; or on a shelf, cooler shelf, or display (including permanent or temporary displays) that is adjacent to another shelf, cooler shelf, or display shelving units on the opposite side of an aisle. | 1. As used in this regulation:  (a) "Immediately Adjacent" means directly touching or immediately bordering one another from above, below, or the side, For example, placed on a shelf directly above or below another shelf; or on a shelf, cooler shelf, or case display (including permanent or temporary displays) that is adjacent to another shelf, cooler shelf, case stack, or other retail merchandising device. or display shelving units on the opposite side of an aisle.  (b) "Retail Merchandising" means the methods by which retailers make merchandise available to shoppers in stores including display devices, choice of location, proximity to shopping pathways, shelf placement, placement near other products, promotional placards, and audio/visual enhancements to product appearance and perception. | Why opposite side of the aisle? How wide is this aisle? Anywhere on the shelves on the opposite side? What if it is a 50 foot aisle?  Must exempt small footprint stores                                                                                                                    |
|                                                                                                                                                                                                                                                                                                                                                                                                                       | (c) "Eminent Placement" means the use of merchandising methods for alcohol products that:  i. locate products where customers wait for customer service, pharmacy, or other in-store services, OR  i. locate products at the entrance to checkout lanes, shopper ingress pathways, or shopper egress pathways, OR  iii. impede or redirect the flow of traffic within aisles formed by permanent fixtures, OR iv. obscure a shopper's view of the primary display panel of other products in the immediate area.                                                                                                                                                                                                                                                                                                                 | Eminent placement is a useful term to capture how a retailer will place alcohol products in the direct path of shoppers coming and going, or standing at the cash register waiting to check out, or passing through the store aisles. It describes the essence of the problem to be solved. |

| <sup>12</sup> A. Definition. | A. Definitions. (cont'd)                                              |                                                      |
|------------------------------|-----------------------------------------------------------------------|------------------------------------------------------|
|                              |                                                                       |                                                      |
| 13                           | (d)"Permanent Display" means a retail display that:                   |                                                      |
| 14                           | is placed to ensure the unbostructed movement of employees,           |                                                      |
|                              | stockers, and shoppers through ingress routes, egress routes, aisles, |                                                      |
|                              | and waiting areas; AND                                                |                                                      |
| 15                           | is a fixture mechanically attached to the retail sales floor; OR      |                                                      |
| 16                           | is a fixture fixture mechanically attached to a fixture mechanically  | This is intentional see power point with images of   |
|                              | attached to the retail sales floor OR                                 | display methods.                                     |
| 17                           | a fixture attached to a constructed wall on the periphery of the      |                                                      |
|                              | retail sales floor or within the retail sales floor OR                |                                                      |
| 18                           | an unattached merchandising device located in the same position       | Includes such devices as attached hanging shelves,   |
|                              | within the store and moved only for cleaning, maintenance, or         | attached end caps, attached side displays attached   |
|                              | remodeling OR                                                         | to end caps, attached floating shelves that do not   |
|                              |                                                                       | contact floor, gondolas and islands                  |
|                              |                                                                       |                                                      |
| 19                           | is a visually demarcated area used to store and/or display alcohol    | includes pallets/stacks placed in wide aisles, cases |
|                              | products on the sales floor, whose location does not change even      | stored against walls.                                |
|                              | though different alcohol products may be rotated through the          |                                                      |
|                              | location.                                                             |                                                      |
| 20                           |                                                                       |                                                      |
| 21                           | (e)"Temporary Display" means a retail merchandising device that:      | The match checks out on this, stay with me!          |
| 22                           | uses <b>Eminent Placement</b> as defined in this regulation, AND      |                                                      |
| 23                           | is not a Permanent Display                                            |                                                      |
| 24                           | ======================================                                |                                                      |
| 25                           |                                                                       |                                                      |
| 26                           |                                                                       |                                                      |
| 27                           |                                                                       |                                                      |
| 28                           | _(f) "Small Business" means a retail food establishment licensed by   | This is an existing database created and maintained  |
|                              | the Colorado Department of Health and Environment with retail floor   | by CDPHE                                             |
|                              | space less than 15,000 square feet.                                   | by CDITIE                                            |
|                              | space less than 15,000 square reet.                                   |                                                      |
| 29                           |                                                                       |                                                      |
| 30                           | (g) "Very Small Business" means a grocery retail location with:       | Would require an inspector to estimate square        |
|                              | ' (i) less than 5,000 square feet of selling area or                  | footage.                                             |
|                              |                                                                       |                                                      |
|                              |                                                                       |                                                      |
| 31                           |                                                                       |                                                      |