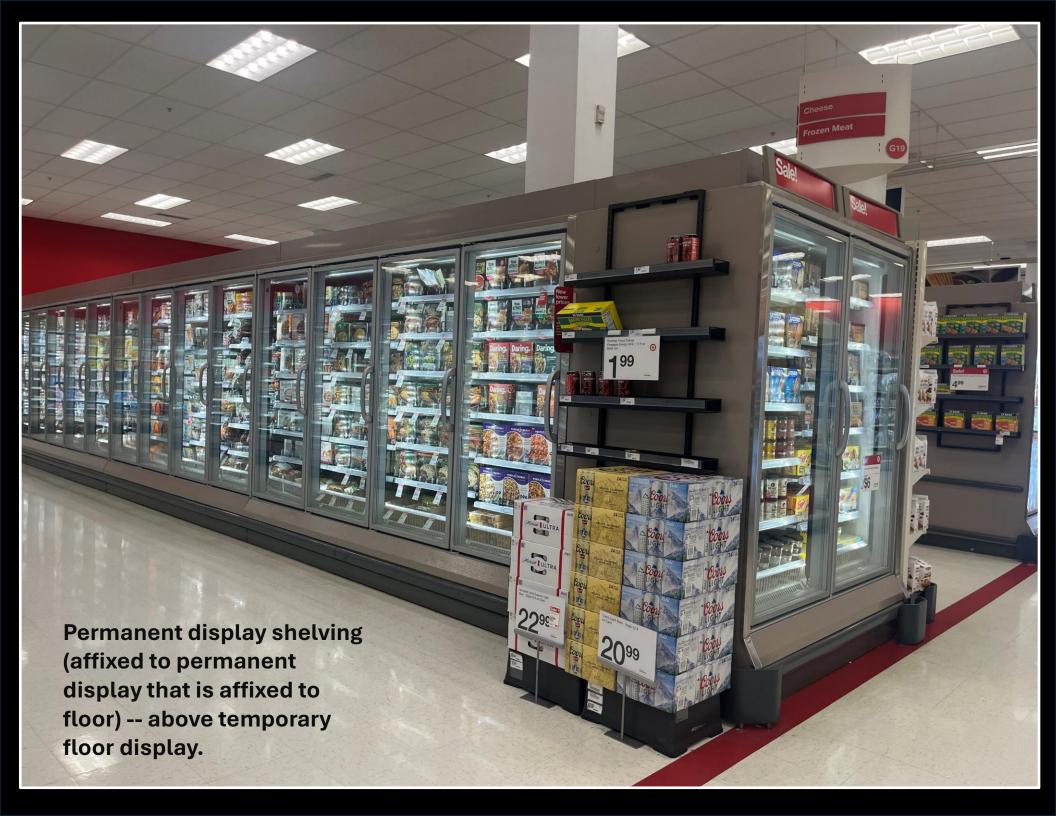

| <sup>12</sup> A. Definition. | A. Definitions. (cont'd)                                              |                                                      |
|------------------------------|-----------------------------------------------------------------------|------------------------------------------------------|
|                              |                                                                       |                                                      |
| 13                           | (d)"Permanent Display" means a retail display that:                   |                                                      |
| 14                           | is placed to ensure the unbostructed movement of employees,           |                                                      |
|                              | stockers, and shoppers through ingress routes, egress routes, aisles, |                                                      |
|                              | and waiting areas; AND                                                |                                                      |
| 15                           | is a fixture mechanically attached to the retail sales floor; OR      |                                                      |
| 16                           | is a fixture fixture mechanically attached to a fixture mechanically  | This is intentional see power point with images of   |
|                              | attached to the retail sales floor OR                                 | display methods.                                     |
| 17                           | a fixture attached to a constructed wall on the periphery of the      |                                                      |
|                              | retail sales floor or within the retail sales floor OR                |                                                      |
| 18                           | an unattached merchandising device located in the same position       | Includes such devices as attached hanging shelves,   |
|                              | within the store and moved only for cleaning, maintenance, or         | attached end caps, attached side displays attached   |
|                              | remodeling OR                                                         | to end caps, attached floating shelves that do not   |
|                              |                                                                       | contact floor, gondolas and islands                  |
|                              |                                                                       |                                                      |
| 19                           | is a visually demarcated area used to store and/or display alcohol    | includes pallets/stacks placed in wide aisles, cases |
|                              | products on the sales floor, whose location does not change even      | stored against walls.                                |
|                              | though different alcohol products may be rotated through the          |                                                      |
|                              | location.                                                             |                                                      |
| 20                           |                                                                       |                                                      |
| 21                           | (e)"Temporary Display" means a retail merchandising device that:      | The match checks out on this, stay with me!          |
| 22                           | uses <b>Eminent Placement</b> as defined in this regulation, AND      |                                                      |
| 23                           | is not a Permanent Display                                            |                                                      |
| 24                           | ======================================                                |                                                      |
| 25                           |                                                                       |                                                      |
| 26                           |                                                                       |                                                      |
| 27                           |                                                                       |                                                      |
| 28                           | _(f) "Small Business" means a retail food establishment licensed by   | This is an existing database created and maintained  |
|                              | the Colorado Department of Health and Environment with retail floor   | by CDPHE                                             |
|                              | space less than 15,000 square feet.                                   | by CDITIE                                            |
|                              | space less than 15,000 square reet.                                   |                                                      |
| 29                           |                                                                       |                                                      |
| 30                           | (g) "Very Small Business" means a grocery retail location with:       | Would require an inspector to estimate square        |
|                              | ' (i) less than 5,000 square feet of selling area or                  | footage.                                             |
|                              |                                                                       |                                                      |
|                              |                                                                       |                                                      |
| 31                           |                                                                       |                                                      |