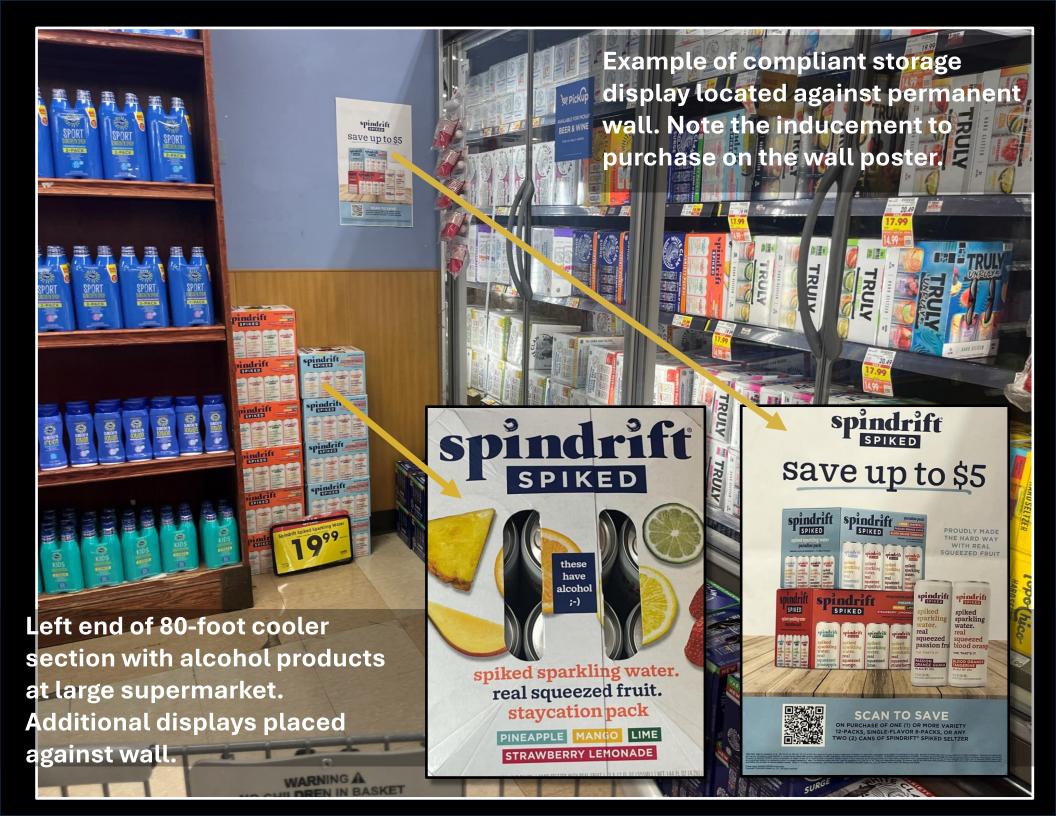

Additions and changes to alcohol merchandising ...

Substance Use Recovery Examples 9-2-2024.pdf

Added examples of commingled products to the powerpoint. Small changes to rule text regarding commingling - in red type.

| 8 A. Definition.                                                                                                                                                                                                                                                                                                                                                                                                      | A. Definitions.                                                                                                                                                                                                                                                                                                                                                                                                                                                                                                                                                                                                                                                                                                                                                                                                                  |                                                                                                                                                                                                                                                                                             |
|-----------------------------------------------------------------------------------------------------------------------------------------------------------------------------------------------------------------------------------------------------------------------------------------------------------------------------------------------------------------------------------------------------------------------|----------------------------------------------------------------------------------------------------------------------------------------------------------------------------------------------------------------------------------------------------------------------------------------------------------------------------------------------------------------------------------------------------------------------------------------------------------------------------------------------------------------------------------------------------------------------------------------------------------------------------------------------------------------------------------------------------------------------------------------------------------------------------------------------------------------------------------|---------------------------------------------------------------------------------------------------------------------------------------------------------------------------------------------------------------------------------------------------------------------------------------------|
| 10 1. As used in this regulation, "immediately adjacent" means directly touching or immediately bordering one another from above, below, or the side, for example, on a shelf directly above or below another shelf; or on a shelf, cooler shelf, or display (including permanent or temporary displays) that is adjacent to another shelf, cooler shelf, or display shelving units on the opposite side of an aisle. | 1. As used in this regulation:  (a) "Immediately Adjacent" means directly touching or immediately bordering one another from above, below, or the side, For example, placed on a shelf directly above or below another shelf; or on a shelf, cooler shelf, or case display (including permanent or temporary displays) that is adjacent to another shelf, cooler shelf, case stack, or other retail merchandising device. or display shelving units on the opposite side of an aisle.  (b) "Retail Merchandising" means the methods by which retailers make merchandise available to shoppers in stores including display devices, choice of location, proximity to shopping pathways, shelf placement, placement near other products, promotional placards, and audio/visual enhancements to product appearance and perception. | Why opposite side of the aisle? How wide is this aisle? Anywhere on the shelves on the opposite side? What if it is a 50 foot aisle?  Must exempt small footprint stores                                                                                                                    |
|                                                                                                                                                                                                                                                                                                                                                                                                                       | (c) "Eminent Placement" means the use of merchandising methods for alcohol products that:  i. locate products where customers wait for customer service, pharmacy, or other in-store services, OR  i. locate products at the entrance to checkout lanes, shopper ingress pathways, or shopper egress pathways, OR  iii. impede or redirect the flow of traffic within aisles formed by permanent fixtures, OR iv. obscure a shopper's view of the primary display panel of other products in the immediate area.                                                                                                                                                                                                                                                                                                                 | Eminent placement is a useful term to capture how a retailer will place alcohol products in the direct path of shoppers coming and going, or standing at the cash register waiting to check out, or passing through the store aisles. It describes the essence of the problem to be solved. |

| <sup>12</sup> A. Definition. | A. Definitions. (cont'd)                                              |                                                      |
|------------------------------|-----------------------------------------------------------------------|------------------------------------------------------|
|                              |                                                                       |                                                      |
| 13                           | (d)"Permanent Display" means a retail display that:                   |                                                      |
| 14                           | is placed to ensure the unbostructed movement of employees,           |                                                      |
|                              | stockers, and shoppers through ingress routes, egress routes, aisles, |                                                      |
|                              | and waiting areas; AND                                                |                                                      |
| 15                           | is a fixture mechanically attached to the retail sales floor; OR      |                                                      |
| 16                           | is a fixture fixture mechanically attached to a fixture mechanically  | This is intentional see power point with images of   |
|                              | attached to the retail sales floor OR                                 | display methods.                                     |
| 17                           | a fixture attached to a constructed wall on the periphery of the      |                                                      |
|                              | retail sales floor or within the retail sales floor OR                |                                                      |
| 18                           | an unattached merchandising device located in the same position       | Includes such devices as attached hanging shelves,   |
|                              | within the store and moved only for cleaning, maintenance, or         | attached end caps, attached side displays attached   |
|                              | remodeling OR                                                         | to end caps, attached floating shelves that do not   |
|                              |                                                                       | contact floor, gondolas and islands                  |
|                              |                                                                       |                                                      |
| 19                           | is a visually demarcated area used to store and/or display alcohol    | includes pallets/stacks placed in wide aisles, cases |
|                              | products on the sales floor, whose location does not change even      | stored against walls.                                |
|                              | though different alcohol products may be rotated through the          |                                                      |
|                              | location.                                                             |                                                      |
| 20                           |                                                                       |                                                      |
| 21                           | (e)"Temporary Display" means a retail merchandising device that:      | The match checks out on this, stay with me!          |
| 22                           | uses <b>Eminent Placement</b> as defined in this regulation, AND      |                                                      |
| 23                           | is not a Permanent Display                                            |                                                      |
| 24                           | ======================================                                |                                                      |
| 25                           |                                                                       |                                                      |
| 26                           |                                                                       |                                                      |
| 27                           |                                                                       |                                                      |
| 28                           | _(f) "Small Business" means a retail food establishment licensed by   | This is an existing database created and maintained  |
|                              | the Colorado Department of Health and Environment with retail floor   | by CDPHE                                             |
|                              | space less than 15,000 square feet.                                   | by CDITIE                                            |
|                              | space less than 15,000 square reet.                                   |                                                      |
| 29                           |                                                                       |                                                      |
| 30                           | (g) "Very Small Business" means a grocery retail location with:       | Would require an inspector to estimate square        |
|                              | ' (i) less than 5,000 square feet of selling area or                  | footage.                                             |
|                              |                                                                       |                                                      |
|                              |                                                                       |                                                      |
| 31                           |                                                                       |                                                      |

| 49        | EXISTING RULE | PROPOSED NEW SECTION C                                                                                                                                                                                                                                                                                                                                                | COMMENTS                                                                                                                                                                                                                                                                                                                 |
|-----------|---------------|-----------------------------------------------------------------------------------------------------------------------------------------------------------------------------------------------------------------------------------------------------------------------------------------------------------------------------------------------------------------------|--------------------------------------------------------------------------------------------------------------------------------------------------------------------------------------------------------------------------------------------------------------------------------------------------------------------------|
| <u>51</u> |               | C. Alcohol Beverages Merchandised using Eminent Placement.                                                                                                                                                                                                                                                                                                            | This section applies the same stipulations to Eminant Placement as is applied to children's products. Since Eminant Placement defines all the methods of inducement to purchase alcohol, the same restrictions/requirement should apply. This fundamentally reduces the impact of both temporary and permanent displays. |
| 52        |               | A retail liquor store, liquor licensed drug store, fermented malt beverage and wine retailer, or fermented malt beverage on/off premises licensee that uses Eminent Placement of alcohol beverages, shall:                                                                                                                                                            | There is no reason to write rules for retail liquor stores. The recovery community has stated that it can avoid these stores altogether and they were never intended to be part of the grocery workgroup. Note these stores display the disclosure "LIQUORS" in red letters above the entrance.                          |
| 53        |               |                                                                                                                                                                                                                                                                                                                                                                       |                                                                                                                                                                                                                                                                                                                          |
| 54        |               | B. 1. Place signage that is clearly visible to consumers shoppers on any such retail merchandising device-shelves, cooler shelves, or displays (including permanent or temporary displays) that contains displays alcohol beverages and is immediately adjacent to soft drinks, fruit juices, bottled water, candy, or toys, products intended to appeal to children. |                                                                                                                                                                                                                                                                                                                          |
| 55        |               |                                                                                                                                                                                                                                                                                                                                                                       |                                                                                                                                                                                                                                                                                                                          |
| 56        |               | C. 1. a. Be at least 8.5 x 5.5 inches or 4.2 x 11 inches, depending on the orientation of the sign;                                                                                                                                                                                                                                                                   |                                                                                                                                                                                                                                                                                                                          |
| 57        |               |                                                                                                                                                                                                                                                                                                                                                                       |                                                                                                                                                                                                                                                                                                                          |
| 58        |               | C. 1. b. Use a font size of at least 40 points printed in black ink on a white or yellow background; and                                                                                                                                                                                                                                                              |                                                                                                                                                                                                                                                                                                                          |
| 59        |               |                                                                                                                                                                                                                                                                                                                                                                       |                                                                                                                                                                                                                                                                                                                          |
| 60        |               | c. State "THESE PRODUCTS ARE ALCOHOL BEVERAGES AVAILABLE<br>FOR SALE ONLY TO PERSONS WHO ARE 21 YEARS OF AGE AND<br>OLDER."                                                                                                                                                                                                                                           |                                                                                                                                                                                                                                                                                                                          |
| 61        |               |                                                                                                                                                                                                                                                                                                                                                                       |                                                                                                                                                                                                                                                                                                                          |
| 62        |               | C. 2. Signage may contain only retailer store branding or logos, but may not contain branding or logos of any alcohol beverage brand, manufacturer, or wholesaler.                                                                                                                                                                                                    |                                                                                                                                                                                                                                                                                                                          |
| 63        |               |                                                                                                                                                                                                                                                                                                                                                                       |                                                                                                                                                                                                                                                                                                                          |