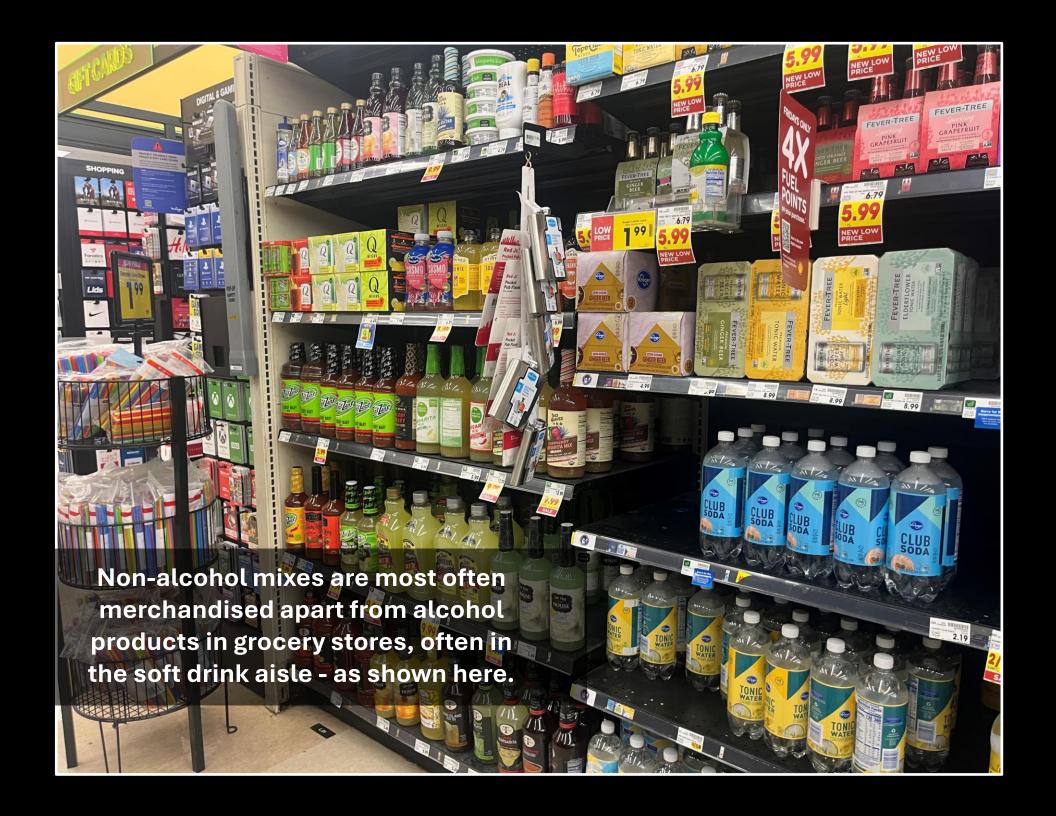

be merchandised except in a permanent display or temporary display.  Alcohol products using Eminent Placement and merchandised on permanent displays shall not:  be placed immediately adjacent to non-alcholic products that may cause shopper confusion due to same name branding and packaging.  be placed immediately adjacent to products intended to appeal to |



Retail merchandising,
eminent placement,
temporary displays, floor
displays, and
'immediately adjacent':
examples of applications
of LED alcohol rules.

Submitted to the Substance Use Recovery workgroup.

September 2, 2024

**Alan Lewis** 









WARNING A

Example of a temporary wall formed by various display devices counter against wall. This should be considered a shopper waiting area where eminent placement is not allowed.

















Temporary island display with food commingled in liquor-licensed supermarket.





Example of waiting area in a supermarket deli area with alcohol products displayed. Note no 12+ warning.







Example of eminent placement a temporary display using retail merchandising inducement techniques to prompt impulse purchase through lower price point of smaller container under 200 ml.

Note no 21+ signage.





Example of best practice of leaving pharmacy, customer service, and other waiting areas clear of alcohol products.





Example of "convenience". Note the lack of 21+ notice.



Example of a very large alcohol product displays in deli area. This use of eminent placement may obscure the view of nearby products (deli area) and thus may be noncompliant. The area is also not visual