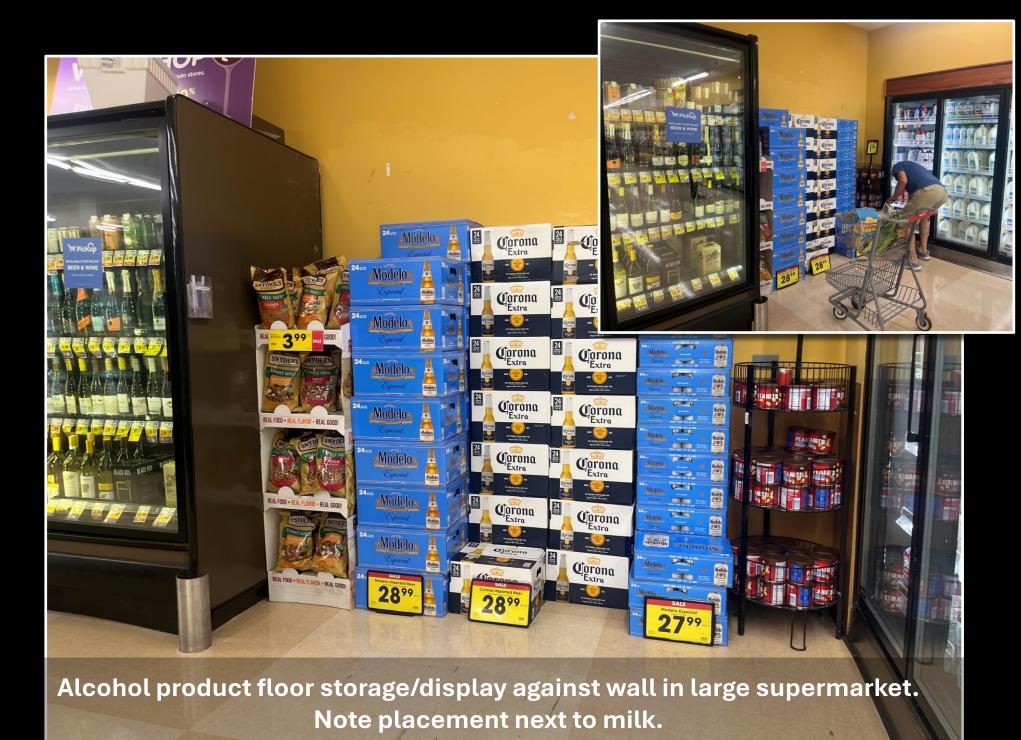

| <sup>12</sup> A. Definition. | A. Definitions. (cont'd)                                              |                                                      |
|------------------------------|-----------------------------------------------------------------------|------------------------------------------------------|
|                              |                                                                       |                                                      |
| 13                           | (d)"Permanent Display" means a retail display that:                   |                                                      |
| 14                           | is placed to ensure the unbostructed movement of employees,           |                                                      |
|                              | stockers, and shoppers through ingress routes, egress routes, aisles, |                                                      |
|                              | and waiting areas; AND                                                |                                                      |
| 15                           | is a fixture mechanically attached to the retail sales floor; OR      |                                                      |
| 16                           | is a fixture fixture mechanically attached to a fixture mechanically  | This is intentional see power point with images of   |
|                              | attached to the retail sales floor OR                                 | display methods.                                     |
| 17                           | a fixture attached to a constructed wall on the periphery of the      |                                                      |
|                              | retail sales floor or within the retail sales floor OR                |                                                      |
| 18                           | an unattached merchandising device located in the same position       | Includes such devices as attached hanging shelves,   |
|                              | within the store and moved only for cleaning, maintenance, or         | attached end caps, attached side displays attached   |
|                              | remodeling OR                                                         | to end caps, attached floating shelves that do not   |
|                              |                                                                       | contact floor, gondolas and islands                  |
|                              |                                                                       |                                                      |
| 19                           | is a visually demarcated area used to store and/or display alcohol    | includes pallets/stacks placed in wide aisles, cases |
|                              | products on the sales floor, whose location does not change even      | stored against walls.                                |
|                              | though different alcohol products may be rotated through the          |                                                      |
|                              | location.                                                             |                                                      |
| 20                           |                                                                       |                                                      |
| 21                           | (e)"Temporary Display" means a retail merchandising device that:      | The match checks out on this, stay with me!          |
| 22                           | uses <b>Eminent Placement</b> as defined in this regulation, AND      |                                                      |
| 23                           | is not a Permanent Display                                            |                                                      |
| 24                           | ======================================                                |                                                      |
| 25                           |                                                                       |                                                      |
| 26                           |                                                                       |                                                      |
| 27                           |                                                                       |                                                      |
| 28                           | _(f) "Small Business" means a retail food establishment licensed by   | This is an existing database created and maintained  |
|                              | the Colorado Department of Health and Environment with retail floor   | by CDPHE                                             |
|                              | space less than 15,000 square feet.                                   | by CDITIE                                            |
|                              | space less than 15,000 square reet.                                   |                                                      |
| 29                           |                                                                       |                                                      |
| 30                           | (g) "Very Small Business" means a grocery retail location with:       | Would require an inspector to estimate square        |
|                              | ' (i) less than 5,000 square feet of selling area or                  | footage.                                             |
|                              |                                                                       |                                                      |
|                              |                                                                       |                                                      |
| 31                           |                                                                       |                                                      |