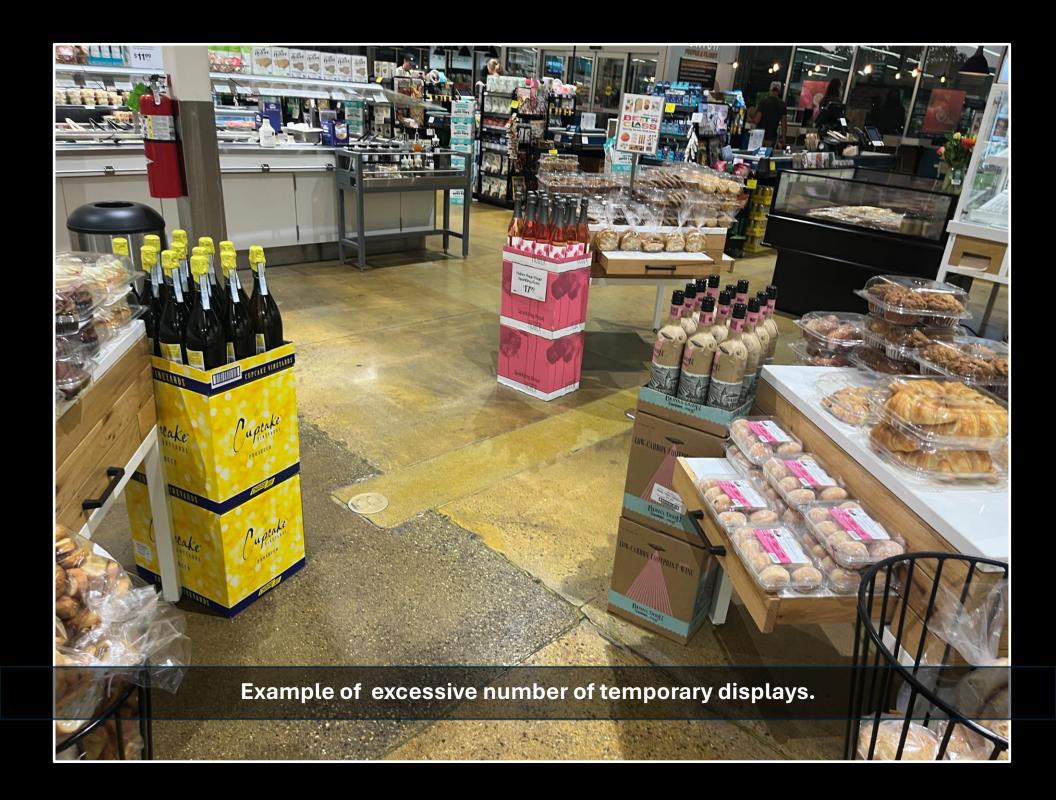

| <sup>12</sup> A. Definition. | A. Definitions. (cont'd)                                              |                                                      |
|------------------------------|-----------------------------------------------------------------------|------------------------------------------------------|
|                              |                                                                       |                                                      |
| 13                           | (d)"Permanent Display" means a retail display that:                   |                                                      |
| 14                           | is placed to ensure the unbostructed movement of employees,           |                                                      |
|                              | stockers, and shoppers through ingress routes, egress routes, aisles, |                                                      |
|                              | and waiting areas; AND                                                |                                                      |
| 15                           | is a fixture mechanically attached to the retail sales floor; OR      |                                                      |
| 16                           | is a fixture fixture mechanically attached to a fixture mechanically  | This is intentional see power point with images of   |
|                              | attached to the retail sales floor OR                                 | display methods.                                     |
| 17                           | a fixture attached to a constructed wall on the periphery of the      |                                                      |
|                              | retail sales floor or within the retail sales floor OR                |                                                      |
| 18                           | an unattached merchandising device located in the same position       | Includes such devices as attached hanging shelves,   |
|                              | within the store and moved only for cleaning, maintenance, or         | attached end caps, attached side displays attached   |
|                              | remodeling OR                                                         | to end caps, attached floating shelves that do not   |
|                              |                                                                       | contact floor, gondolas and islands                  |
|                              |                                                                       |                                                      |
| 19                           | is a visually demarcated area used to store and/or display alcohol    | includes pallets/stacks placed in wide aisles, cases |
|                              | products on the sales floor, whose location does not change even      | stored against walls.                                |
|                              | though different alcohol products may be rotated through the          |                                                      |
|                              | location.                                                             |                                                      |
| 20                           |                                                                       |                                                      |
| 21                           | (e)"Temporary Display" means a retail merchandising device that:      | The match checks out on this, stay with me!          |
| 22                           | uses <b>Eminent Placement</b> as defined in this regulation, AND      |                                                      |
| 23                           | is not a Permanent Display                                            |                                                      |
| 24                           | ======================================                                |                                                      |
| 25                           |                                                                       |                                                      |
| 26                           |                                                                       |                                                      |
| 27                           |                                                                       |                                                      |
| 28                           | _(f) "Small Business" means a retail food establishment licensed by   | This is an existing database created and maintained  |
|                              | the Colorado Department of Health and Environment with retail floor   | by CDPHE                                             |
|                              | space less than 15,000 square feet.                                   | by CDITIE                                            |
|                              | space less than 15,000 square reet.                                   |                                                      |
| 29                           |                                                                       |                                                      |
| 30                           | (g) "Very Small Business" means a grocery retail location with:       | Would require an inspector to estimate square        |
|                              | ' (i) less than 5,000 square feet of selling area or                  | footage.                                             |
|                              |                                                                       |                                                      |
|                              |                                                                       |                                                      |
| 31                           |                                                                       |                                                      |