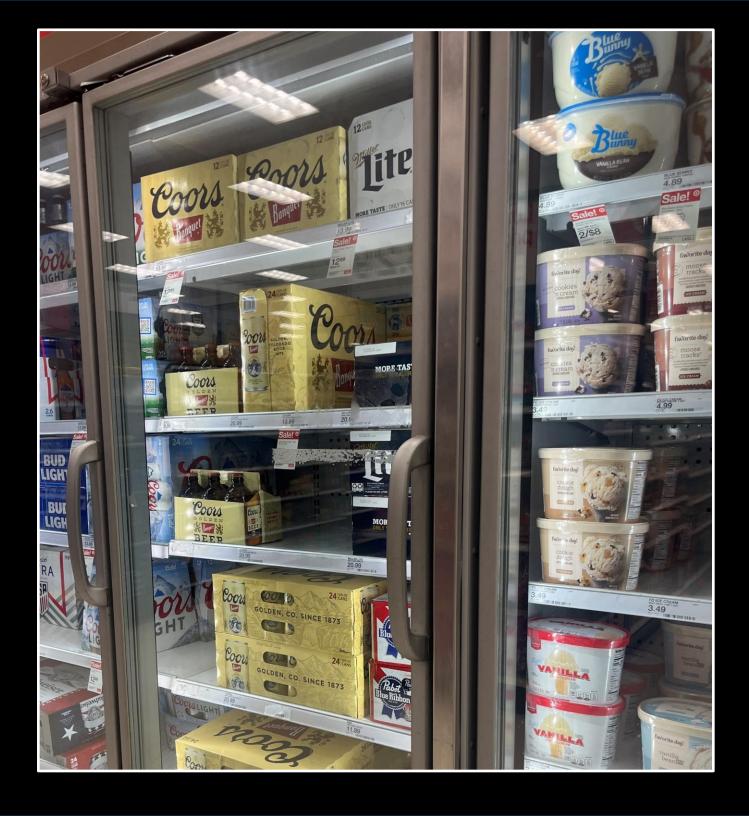

| 8 A. Definition.                                                                                                                                                                                                                                                                                                                                                                                                      | A. Definitions.                                                                                                                                                                                                                                                                                                                                                                                                                                                                                                                                                                                                                                                                                                                                                                                                                  |                                                                                                                                                                                                                                                                                             |
|-----------------------------------------------------------------------------------------------------------------------------------------------------------------------------------------------------------------------------------------------------------------------------------------------------------------------------------------------------------------------------------------------------------------------|----------------------------------------------------------------------------------------------------------------------------------------------------------------------------------------------------------------------------------------------------------------------------------------------------------------------------------------------------------------------------------------------------------------------------------------------------------------------------------------------------------------------------------------------------------------------------------------------------------------------------------------------------------------------------------------------------------------------------------------------------------------------------------------------------------------------------------|---------------------------------------------------------------------------------------------------------------------------------------------------------------------------------------------------------------------------------------------------------------------------------------------|
| 10 1. As used in this regulation, "immediately adjacent" means directly touching or immediately bordering one another from above, below, or the side, for example, on a shelf directly above or below another shelf; or on a shelf, cooler shelf, or display (including permanent or temporary displays) that is adjacent to another shelf, cooler shelf, or display shelving units on the opposite side of an aisle. | 1. As used in this regulation:  (a) "Immediately Adjacent" means directly touching or immediately bordering one another from above, below, or the side, For example, placed on a shelf directly above or below another shelf; or on a shelf, cooler shelf, or case display (including permanent or temporary displays) that is adjacent to another shelf, cooler shelf, case stack, or other retail merchandising device. or display shelving units on the opposite side of an aisle.  (b) "Retail Merchandising" means the methods by which retailers make merchandise available to shoppers in stores including display devices, choice of location, proximity to shopping pathways, shelf placement, placement near other products, promotional placards, and audio/visual enhancements to product appearance and perception. | Why opposite side of the aisle? How wide is this aisle? Anywhere on the shelves on the opposite side? What if it is a 50 foot aisle?  Must exempt small footprint stores                                                                                                                    |
|                                                                                                                                                                                                                                                                                                                                                                                                                       | (c) "Eminent Placement" means the use of merchandising methods for alcohol products that:  i. locate products where customers wait for customer service, pharmacy, or other in-store services, OR  i. locate products at the entrance to checkout lanes, shopper ingress pathways, or shopper egress pathways, OR  iii. impede or redirect the flow of traffic within aisles formed by permanent fixtures, OR iv. obscure a shopper's view of the primary display panel of other products in the immediate area.                                                                                                                                                                                                                                                                                                                 | Eminent placement is a useful term to capture how a retailer will place alcohol products in the direct path of shoppers coming and going, or standing at the cash register waiting to check out, or passing through the store aisles. It describes the essence of the problem to be solved. |

|                                                                                                                                                                                                                                                                                                                                              | ~                                                                                                                                                                                                                                                                                                                                                                                                                                                                                                                                                                                                                                                                                                                                                                                                                                                                                                                                                                                                   | COMMENTS                                                                                                                                                                                                                                                                                                                                                                                                                                                                                                                                                                                                                                                                                                                                                                                                                                                                                                                                                                                                                                                                                                                                                                                                                                                                                                                                                                                                                                                                                                                                                                                                                                                                                                                                                                                                                       |
|----------------------------------------------------------------------------------------------------------------------------------------------------------------------------------------------------------------------------------------------------------------------------------------------------------------------------------------------|-----------------------------------------------------------------------------------------------------------------------------------------------------------------------------------------------------------------------------------------------------------------------------------------------------------------------------------------------------------------------------------------------------------------------------------------------------------------------------------------------------------------------------------------------------------------------------------------------------------------------------------------------------------------------------------------------------------------------------------------------------------------------------------------------------------------------------------------------------------------------------------------------------------------------------------------------------------------------------------------------------|--------------------------------------------------------------------------------------------------------------------------------------------------------------------------------------------------------------------------------------------------------------------------------------------------------------------------------------------------------------------------------------------------------------------------------------------------------------------------------------------------------------------------------------------------------------------------------------------------------------------------------------------------------------------------------------------------------------------------------------------------------------------------------------------------------------------------------------------------------------------------------------------------------------------------------------------------------------------------------------------------------------------------------------------------------------------------------------------------------------------------------------------------------------------------------------------------------------------------------------------------------------------------------------------------------------------------------------------------------------------------------------------------------------------------------------------------------------------------------------------------------------------------------------------------------------------------------------------------------------------------------------------------------------------------------------------------------------------------------------------------------------------------------------------------------------------------------|
| B. Alcohol Beverages Immediately Adjacent to Soft Drinks,<br>Fruit Juices, Bottled Water, Candy, or Toys.                                                                                                                                                                                                                                    | B. Alcohol Beverages Immediately Adjacent to Soft Drinks, Fruit-<br>Juices, Bottled Water, Candy, or Toys. products intended to appeal<br>to children.                                                                                                                                                                                                                                                                                                                                                                                                                                                                                                                                                                                                                                                                                                                                                                                                                                              |                                                                                                                                                                                                                                                                                                                                                                                                                                                                                                                                                                                                                                                                                                                                                                                                                                                                                                                                                                                                                                                                                                                                                                                                                                                                                                                                                                                                                                                                                                                                                                                                                                                                                                                                                                                                                                |
| Any retail liquor store, liquor licensed drug store, fermented malt beverage and wine retailer, or fermented malt beverage on/off premises licensee that locates, places, or displays (including permanent or temporary displays) alcohol beverages immediately adjacent to soft drinks, fruit juices, bottled water, candy, or toys, shall: | Any retail liquor store, liquor licensed drug store, fermented malt beverage and wine retailer, or fermented malt beverage on/off premises licensee that locates, places, or displays (including permanent or temporary displays) merchandises alcohol products beverages immediately adjacent to soft drinks, fruit juices, bottled water, candy, or toys, products intended to appeal to children, shall:                                                                                                                                                                                                                                                                                                                                                                                                                                                                                                                                                                                         | Retail liquor stores are readily avoidable by the recovery community, and their practices are entirely different than food stores.  I think the word beverages understates the gravity of alcohol use by individuals with substance use disorders. Product is clearer.                                                                                                                                                                                                                                                                                                                                                                                                                                                                                                                                                                                                                                                                                                                                                                                                                                                                                                                                                                                                                                                                                                                                                                                                                                                                                                                                                                                                                                                                                                                                                         |
|                                                                                                                                                                                                                                                                                                                                              |                                                                                                                                                                                                                                                                                                                                                                                                                                                                                                                                                                                                                                                                                                                                                                                                                                                                                                                                                                                                     |                                                                                                                                                                                                                                                                                                                                                                                                                                                                                                                                                                                                                                                                                                                                                                                                                                                                                                                                                                                                                                                                                                                                                                                                                                                                                                                                                                                                                                                                                                                                                                                                                                                                                                                                                                                                                                |
| B. 1. Place signage that is clearly visible to consumers on any such shelves, cooler shelves, or displays (including permanent or temporary displays) that contains alcohol beverages and is immediately adjacent to soft drinks, fruit juices, bottled water, candy, or toys.  This signage must:                                           | B. 1. Place signage that is clearly visible to consumers shoppers on any such retail merchandising device shelves, cooler shelves, or displays (including permanent or temporary displays) that contains displays alcohol beverages and is immediately adjacent to soft drinks, fruit juices, bottled water, candy, or toys, products intended to appeal to children.  This signage must:                                                                                                                                                                                                                                                                                                                                                                                                                                                                                                                                                                                                           |                                                                                                                                                                                                                                                                                                                                                                                                                                                                                                                                                                                                                                                                                                                                                                                                                                                                                                                                                                                                                                                                                                                                                                                                                                                                                                                                                                                                                                                                                                                                                                                                                                                                                                                                                                                                                                |
|                                                                                                                                                                                                                                                                                                                                              |                                                                                                                                                                                                                                                                                                                                                                                                                                                                                                                                                                                                                                                                                                                                                                                                                                                                                                                                                                                                     |                                                                                                                                                                                                                                                                                                                                                                                                                                                                                                                                                                                                                                                                                                                                                                                                                                                                                                                                                                                                                                                                                                                                                                                                                                                                                                                                                                                                                                                                                                                                                                                                                                                                                                                                                                                                                                |
|                                                                                                                                                                                                                                                                                                                                              |                                                                                                                                                                                                                                                                                                                                                                                                                                                                                                                                                                                                                                                                                                                                                                                                                                                                                                                                                                                                     |                                                                                                                                                                                                                                                                                                                                                                                                                                                                                                                                                                                                                                                                                                                                                                                                                                                                                                                                                                                                                                                                                                                                                                                                                                                                                                                                                                                                                                                                                                                                                                                                                                                                                                                                                                                                                                |
| a. Be at least 8.5 x 5.5 inches or 4.2 x 11 inches, depending on the orientation of the sign;                                                                                                                                                                                                                                                | a. Be at least 8.5 x 5.5 inches or 4.2 x 11 inches, depending on the orientation of the sign;                                                                                                                                                                                                                                                                                                                                                                                                                                                                                                                                                                                                                                                                                                                                                                                                                                                                                                       |                                                                                                                                                                                                                                                                                                                                                                                                                                                                                                                                                                                                                                                                                                                                                                                                                                                                                                                                                                                                                                                                                                                                                                                                                                                                                                                                                                                                                                                                                                                                                                                                                                                                                                                                                                                                                                |
| h. Use a fant size of at least 40 points in black ink; and                                                                                                                                                                                                                                                                                   | h. Use a fant size of at least 40 points in black ink; and                                                                                                                                                                                                                                                                                                                                                                                                                                                                                                                                                                                                                                                                                                                                                                                                                                                                                                                                          |                                                                                                                                                                                                                                                                                                                                                                                                                                                                                                                                                                                                                                                                                                                                                                                                                                                                                                                                                                                                                                                                                                                                                                                                                                                                                                                                                                                                                                                                                                                                                                                                                                                                                                                                                                                                                                |
| b. Ose a forit size of at least 40 points in black link, and                                                                                                                                                                                                                                                                                 | b. Ose a forit size of at least 40 points in black link, and                                                                                                                                                                                                                                                                                                                                                                                                                                                                                                                                                                                                                                                                                                                                                                                                                                                                                                                                        |                                                                                                                                                                                                                                                                                                                                                                                                                                                                                                                                                                                                                                                                                                                                                                                                                                                                                                                                                                                                                                                                                                                                                                                                                                                                                                                                                                                                                                                                                                                                                                                                                                                                                                                                                                                                                                |
| c. State "THESE PRODUCTS ARE ALCOHOL BEVERAGES<br>AVAILABLE FOR SALE ONLY TO PERSONS WHO ARE 21 YEARS OF<br>AGE AND OLDER."                                                                                                                                                                                                                  | c. State "THESE PRODUCTS ARE ALCOHOL BEVERAGES AVAILABLE FOR SALE ONLY TO PERSONS WHO ARE 21 YEARS OF AGE AND OLDER."                                                                                                                                                                                                                                                                                                                                                                                                                                                                                                                                                                                                                                                                                                                                                                                                                                                                               |                                                                                                                                                                                                                                                                                                                                                                                                                                                                                                                                                                                                                                                                                                                                                                                                                                                                                                                                                                                                                                                                                                                                                                                                                                                                                                                                                                                                                                                                                                                                                                                                                                                                                                                                                                                                                                |
|                                                                                                                                                                                                                                                                                                                                              |                                                                                                                                                                                                                                                                                                                                                                                                                                                                                                                                                                                                                                                                                                                                                                                                                                                                                                                                                                                                     |                                                                                                                                                                                                                                                                                                                                                                                                                                                                                                                                                                                                                                                                                                                                                                                                                                                                                                                                                                                                                                                                                                                                                                                                                                                                                                                                                                                                                                                                                                                                                                                                                                                                                                                                                                                                                                |
| B. 2. Signage may contain only retailer store branding or logos, but may not contain branding or logos of any alcohol beverage brand, manufacturer, or wholesaler.                                                                                                                                                                           | B. 2. Signage may contain only retailer store branding or logos, but may not contain branding or logos of any alcohol beverage brand, manufacturer, or wholesaler.                                                                                                                                                                                                                                                                                                                                                                                                                                                                                                                                                                                                                                                                                                                                                                                                                                  |                                                                                                                                                                                                                                                                                                                                                                                                                                                                                                                                                                                                                                                                                                                                                                                                                                                                                                                                                                                                                                                                                                                                                                                                                                                                                                                                                                                                                                                                                                                                                                                                                                                                                                                                                                                                                                |
|                                                                                                                                                                                                                                                                                                                                              | malt beverage and wine retailer, or fermented malt beverage on/off premises licensee that locates, places, or displays (including permanent or temporary displays) alcohol beverages immediately adjacent to soft drinks, fruit juices, bottled water, candy, or toys, shall:  B. 1. Place signage that is clearly visible to consumers on any such shelves, cooler shelves, or displays (including permanent or temporary displays) that contains alcohol beverages and is immediately adjacent to soft drinks, fruit juices, bottled water, candy, or toys.  This signage must:  a. Be at least 8.5 x 5.5 inches or 4.2 x 11 inches, depending on the orientation of the sign;  b. Use a font size of at least 40 points in black ink; and  c. State "THESE PRODUCTS ARE ALCOHOL BEVERAGES AVAILABLE FOR SALE ONLY TO PERSONS WHO ARE 21 YEARS OF AGE AND OLDER."  B. 2. Signage may contain only retailer store branding or logos, but may not contain branding or logos of any alcohol beverage | Any retail liquor store, liquor licensed drug store, fermented malt beverage and wine retailer, or fermented malt beverage on/off premises licensee that locates, places, or displays (including permanent or temporary displays) alcohol beverages immediately adjacent to soft drinks, fruit juices, bottled water, candy, or toys, shall:  8. 1. Place signage that is clearly visible to consumers on any such shelves, cooler shelves, or displays (including permanent or temporary displays) that contains alcohol beverages and is immediately adjacent to soft drinks, fruit juices, bottled water, candy, or toys, the contains alcohol beverages and is immediately adjacent to soft drinks, fruit juices, bottled water, candy, or toys.  B. 1. Place signage that is clearly visible to consumers on any such shelves, cooler shelves, or displays (including permanent or temporary displays) that contains alcohol beverages and is immediately adjacent to soft drinks, fruit juices, bottled water, candy, or toys.  This signage must:  B. 2. Place signage that is clearly visible to consumers on any such shelves, cooler shelves, or displays (including permanent or temporary displays) that contains alcohol beverages and is immediately adjacent to soft drinks, fruit juices, bottled water, candy, or toys, products intended to appeal to children.  This signage must:  a. Be at least 8.5 x 5.5 inches or 4.2 x 11 inches, depending on the orientation of the sign;  b. Use a font size of at least 40 points in black ink; and  c. State "THESE PRODUCTS ARE ALCOHOL BEVERAGES AVAILABLE FOR SALE ONLY TO PERSONS WHO ARE 21 YEARS OF AGE AND OLDER."  B. 2. Signage may contain only retailer store branding or logos, but may not contain branding or logos of any alcohol beverage brand, |

| 49        | EXISTING RULE | PROPOSED NEW SECTION C                                                                                                                                                                                                                                                                                                                                                | COMMENTS                                                                                                                                                                                                                                                                                                                 |
|-----------|---------------|-----------------------------------------------------------------------------------------------------------------------------------------------------------------------------------------------------------------------------------------------------------------------------------------------------------------------------------------------------------------------|--------------------------------------------------------------------------------------------------------------------------------------------------------------------------------------------------------------------------------------------------------------------------------------------------------------------------|
| <u>51</u> |               | C. Alcohol Beverages Merchandised using Eminent Placement.                                                                                                                                                                                                                                                                                                            | This section applies the same stipulations to Eminant Placement as is applied to children's products. Since Eminant Placement defines all the methods of inducement to purchase alcohol, the same restrictions/requirement should apply. This fundamentally reduces the impact of both temporary and permanent displays. |
| 52        |               | A retail liquor store, liquor licensed drug store, fermented malt beverage and wine retailer, or fermented malt beverage on/off premises licensee that uses Eminent Placement of alcohol beverages, shall:                                                                                                                                                            | There is no reason to write rules for retail liquor stores. The recovery community has stated that it can avoid these stores altogether and they were never intended to be part of the grocery workgroup. Note these stores display the disclosure "LIQUORS" in red letters above the entrance.                          |
| 53        |               |                                                                                                                                                                                                                                                                                                                                                                       |                                                                                                                                                                                                                                                                                                                          |
| 54        |               | B. 1. Place signage that is clearly visible to consumers shoppers on any such retail merchandising device-shelves, cooler shelves, or displays (including permanent or temporary displays) that contains displays alcohol beverages and is immediately adjacent to soft drinks, fruit juices, bottled water, candy, or toys, products intended to appeal to children. |                                                                                                                                                                                                                                                                                                                          |
| 55        |               |                                                                                                                                                                                                                                                                                                                                                                       |                                                                                                                                                                                                                                                                                                                          |
| 56        |               | C. 1. a. Be at least 8.5 x 5.5 inches or 4.2 x 11 inches, depending on the orientation of the sign;                                                                                                                                                                                                                                                                   |                                                                                                                                                                                                                                                                                                                          |
| 57        |               |                                                                                                                                                                                                                                                                                                                                                                       |                                                                                                                                                                                                                                                                                                                          |
| 58        |               | C. 1. b. Use a font size of at least 40 points printed in black ink on a white or yellow background; and                                                                                                                                                                                                                                                              |                                                                                                                                                                                                                                                                                                                          |
| 59        |               |                                                                                                                                                                                                                                                                                                                                                                       |                                                                                                                                                                                                                                                                                                                          |
| 60        |               | c. State "THESE PRODUCTS ARE ALCOHOL BEVERAGES AVAILABLE<br>FOR SALE ONLY TO PERSONS WHO ARE 21 YEARS OF AGE AND<br>OLDER."                                                                                                                                                                                                                                           |                                                                                                                                                                                                                                                                                                                          |
| 61        |               |                                                                                                                                                                                                                                                                                                                                                                       |                                                                                                                                                                                                                                                                                                                          |
| 62        |               | C. 2. Signage may contain only retailer store branding or logos, but may not contain branding or logos of any alcohol beverage brand, manufacturer, or wholesaler.                                                                                                                                                                                                    |                                                                                                                                                                                                                                                                                                                          |
| 63        |               |                                                                                                                                                                                                                                                                                                                                                                       |                                                                                                                                                                                                                                                                                                                          |