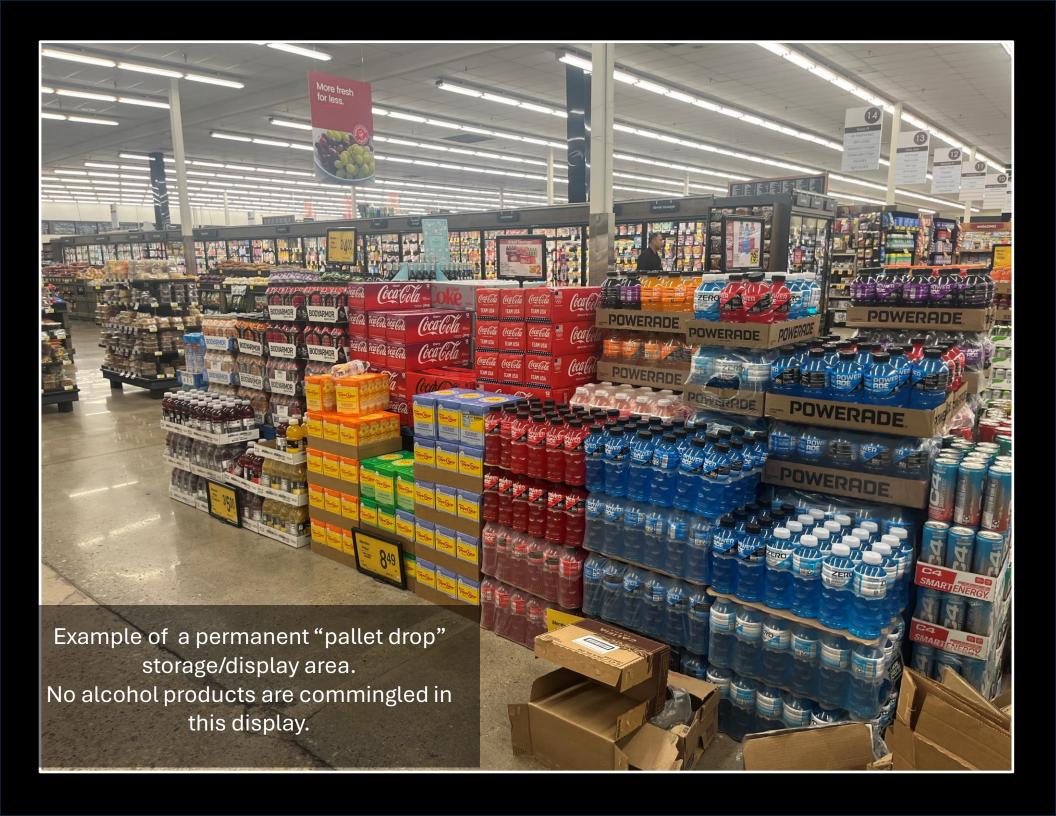

| <sup>12</sup> A. Definition. | A. Definitions. (cont'd)                                              |                                                      |
|------------------------------|-----------------------------------------------------------------------|------------------------------------------------------|
|                              |                                                                       |                                                      |
| 13                           | (d)"Permanent Display" means a retail display that:                   |                                                      |
| 14                           | is placed to ensure the unbostructed movement of employees,           |                                                      |
|                              | stockers, and shoppers through ingress routes, egress routes, aisles, |                                                      |
|                              | and waiting areas; AND                                                |                                                      |
| 15                           | is a fixture mechanically attached to the retail sales floor; OR      |                                                      |
| 16                           | is a fixture fixture mechanically attached to a fixture mechanically  | This is intentional see power point with images of   |
|                              | attached to the retail sales floor OR                                 | display methods.                                     |
| 17                           | a fixture attached to a constructed wall on the periphery of the      |                                                      |
|                              | retail sales floor or within the retail sales floor OR                |                                                      |
| 18                           | an unattached merchandising device located in the same position       | Includes such devices as attached hanging shelves,   |
|                              | within the store and moved only for cleaning, maintenance, or         | attached end caps, attached side displays attached   |
|                              | remodeling OR                                                         | to end caps, attached floating shelves that do not   |
|                              |                                                                       | contact floor, gondolas and islands                  |
|                              |                                                                       |                                                      |
| 19                           | is a visually demarcated area used to store and/or display alcohol    | includes pallets/stacks placed in wide aisles, cases |
|                              | products on the sales floor, whose location does not change even      | stored against walls.                                |
|                              | though different alcohol products may be rotated through the          |                                                      |
|                              | location.                                                             |                                                      |
| 20                           |                                                                       |                                                      |
| 21                           | (e)"Temporary Display" means a retail merchandising device that:      | The match checks out on this, stay with me!          |
| 22                           | uses <b>Eminent Placement</b> as defined in this regulation, AND      |                                                      |
| 23                           | is not a Permanent Display                                            |                                                      |
| 24                           | ======================================                                |                                                      |
| 25                           |                                                                       |                                                      |
| 26                           |                                                                       |                                                      |
| 27                           |                                                                       |                                                      |
| 28                           | _(f) "Small Business" means a retail food establishment licensed by   | This is an existing database created and maintained  |
|                              | the Colorado Department of Health and Environment with retail floor   | by CDPHE                                             |
|                              | space less than 15,000 square feet.                                   | by CDITIE                                            |
|                              | space less than 15,000 square reet.                                   |                                                      |
| 29                           |                                                                       |                                                      |
| 30                           | (g) "Very Small Business" means a grocery retail location with:       | Would require an inspector to estimate square        |
|                              | ' (i) less than 5,000 square feet of selling area or                  | footage.                                             |
|                              |                                                                       |                                                      |
|                              |                                                                       |                                                      |
| 31                           |                                                                       |                                                      |