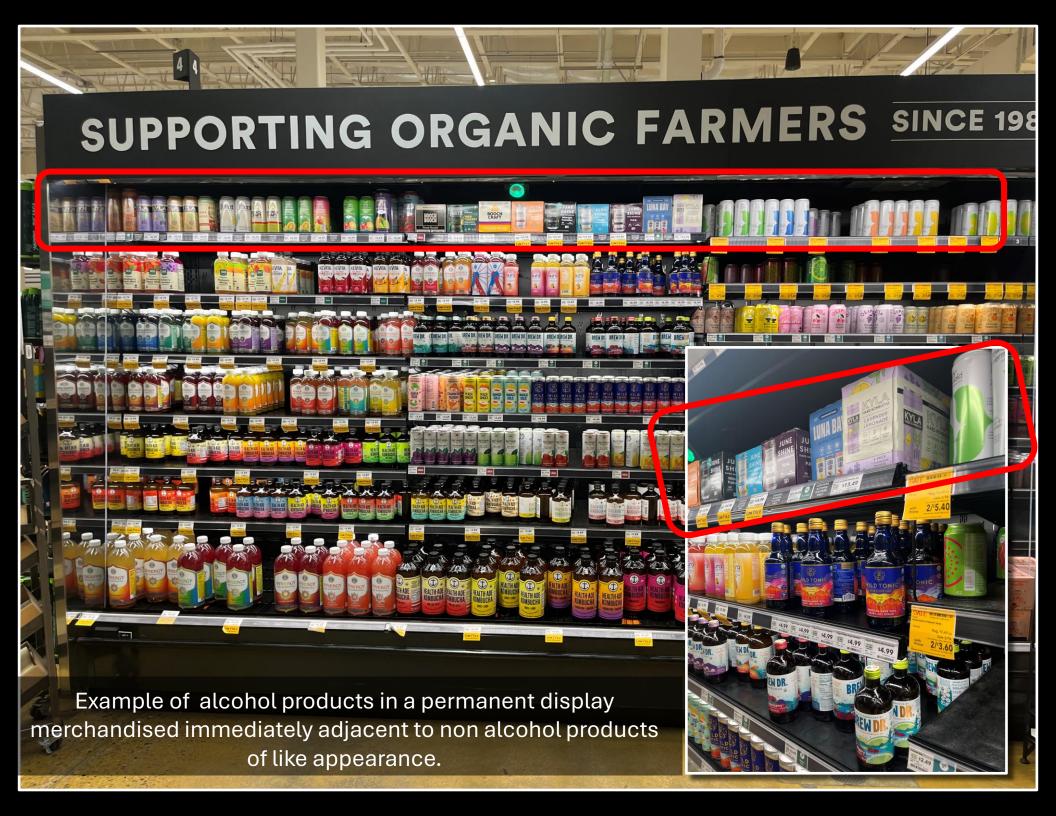

| 8 A. Definition.                                                                                                                                                                                                                                                                                                                                                                                                      | A. Definitions.                                                                                                                                                                                                                                                                                                                                                                                                                                                                                                                                                                                                                                                                                                                                                                                                                  |                                                                                                                                                                                                                                                                                             |
|-----------------------------------------------------------------------------------------------------------------------------------------------------------------------------------------------------------------------------------------------------------------------------------------------------------------------------------------------------------------------------------------------------------------------|----------------------------------------------------------------------------------------------------------------------------------------------------------------------------------------------------------------------------------------------------------------------------------------------------------------------------------------------------------------------------------------------------------------------------------------------------------------------------------------------------------------------------------------------------------------------------------------------------------------------------------------------------------------------------------------------------------------------------------------------------------------------------------------------------------------------------------|---------------------------------------------------------------------------------------------------------------------------------------------------------------------------------------------------------------------------------------------------------------------------------------------|
| 10 1. As used in this regulation, "immediately adjacent" means directly touching or immediately bordering one another from above, below, or the side, for example, on a shelf directly above or below another shelf; or on a shelf, cooler shelf, or display (including permanent or temporary displays) that is adjacent to another shelf, cooler shelf, or display shelving units on the opposite side of an aisle. | 1. As used in this regulation:  (a) "Immediately Adjacent" means directly touching or immediately bordering one another from above, below, or the side, For example, placed on a shelf directly above or below another shelf; or on a shelf, cooler shelf, or case display (including permanent or temporary displays) that is adjacent to another shelf, cooler shelf, case stack, or other retail merchandising device. or display shelving units on the opposite side of an aisle.  (b) "Retail Merchandising" means the methods by which retailers make merchandise available to shoppers in stores including display devices, choice of location, proximity to shopping pathways, shelf placement, placement near other products, promotional placards, and audio/visual enhancements to product appearance and perception. | Why opposite side of the aisle? How wide is this aisle? Anywhere on the shelves on the opposite side? What if it is a 50 foot aisle?  Must exempt small footprint stores                                                                                                                    |
|                                                                                                                                                                                                                                                                                                                                                                                                                       | (c) "Eminent Placement" means the use of merchandising methods for alcohol products that:  i. locate products where customers wait for customer service, pharmacy, or other in-store services, OR  i. locate products at the entrance to checkout lanes, shopper ingress pathways, or shopper egress pathways, OR  iii. impede or redirect the flow of traffic within aisles formed by permanent fixtures, OR iv. obscure a shopper's view of the primary display panel of other products in the immediate area.                                                                                                                                                                                                                                                                                                                 | Eminent placement is a useful term to capture how a retailer will place alcohol products in the direct path of shoppers coming and going, or standing at the cash register waiting to check out, or passing through the store aisles. It describes the essence of the problem to be solved. |