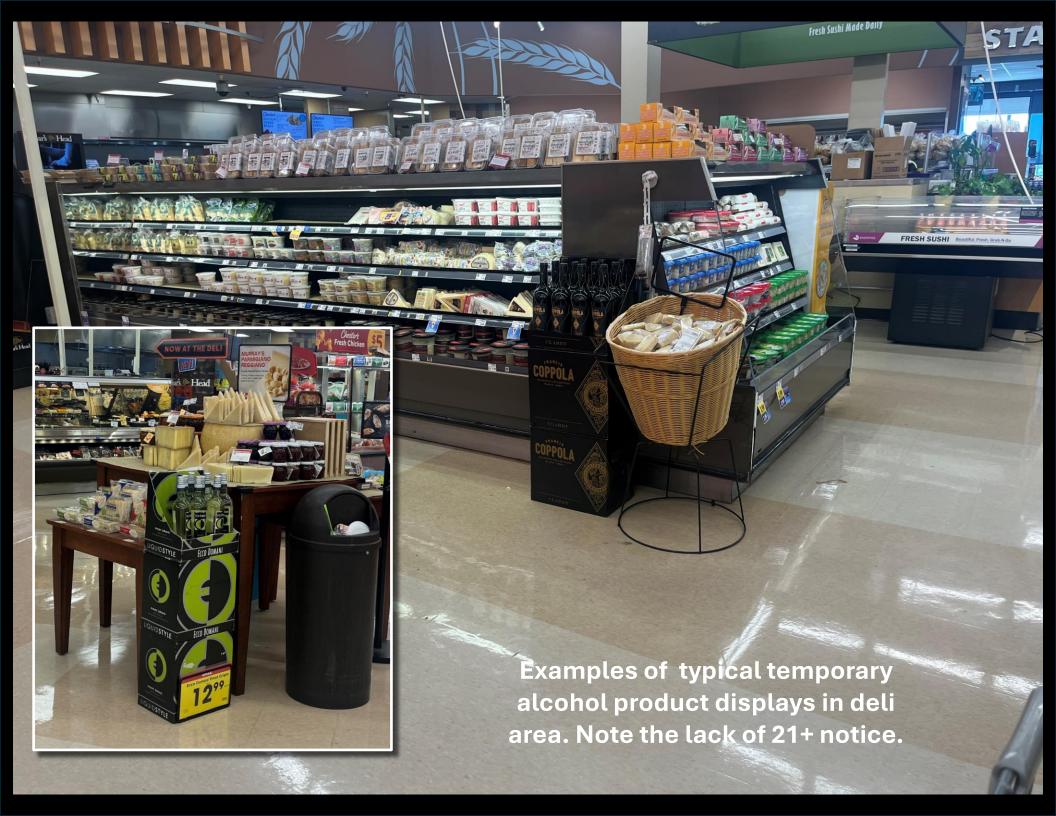

| <sup>12</sup> A. Definition. | A. Definitions. (cont'd)                                              |                                                      |
|------------------------------|-----------------------------------------------------------------------|------------------------------------------------------|
|                              |                                                                       |                                                      |
| 13                           | (d)"Permanent Display" means a retail display that:                   |                                                      |
| 14                           | is placed to ensure the unbostructed movement of employees,           |                                                      |
|                              | stockers, and shoppers through ingress routes, egress routes, aisles, |                                                      |
|                              | and waiting areas; AND                                                |                                                      |
| 15                           | is a fixture mechanically attached to the retail sales floor; OR      |                                                      |
| 16                           | is a fixture fixture mechanically attached to a fixture mechanically  | This is intentional see power point with images of   |
|                              | attached to the retail sales floor OR                                 | display methods.                                     |
| 17                           | a fixture attached to a constructed wall on the periphery of the      |                                                      |
|                              | retail sales floor or within the retail sales floor OR                |                                                      |
| 18                           | an unattached merchandising device located in the same position       | Includes such devices as attached hanging shelves,   |
|                              | within the store and moved only for cleaning, maintenance, or         | attached end caps, attached side displays attached   |
|                              | remodeling OR                                                         | to end caps, attached floating shelves that do not   |
|                              |                                                                       | contact floor, gondolas and islands                  |
|                              |                                                                       |                                                      |
| 19                           | is a visually demarcated area used to store and/or display alcohol    | includes pallets/stacks placed in wide aisles, cases |
|                              | products on the sales floor, whose location does not change even      | stored against walls.                                |
|                              | though different alcohol products may be rotated through the          |                                                      |
|                              | location.                                                             |                                                      |
| 20                           |                                                                       |                                                      |
| 21                           | (e)"Temporary Display" means a retail merchandising device that:      | The match checks out on this, stay with me!          |
| 22                           | uses <b>Eminent Placement</b> as defined in this regulation, AND      |                                                      |
| 23                           | is not a Permanent Display                                            |                                                      |
| 24                           | ======================================                                |                                                      |
| 25                           |                                                                       |                                                      |
| 26                           |                                                                       |                                                      |
| 27                           |                                                                       |                                                      |
| 28                           | _(f) "Small Business" means a retail food establishment licensed by   | This is an existing database created and maintained  |
|                              | the Colorado Department of Health and Environment with retail floor   | by CDPHE                                             |
|                              | space less than 15,000 square feet.                                   | by CDITIE                                            |
|                              | space less than 15,000 square reet.                                   |                                                      |
| 29                           |                                                                       |                                                      |
| 30                           | (g) "Very Small Business" means a grocery retail location with:       | Would require an inspector to estimate square        |
|                              | ' (i) less than 5,000 square feet of selling area or                  | footage.                                             |
|                              |                                                                       |                                                      |
|                              |                                                                       |                                                      |
| 31                           |                                                                       |                                                      |