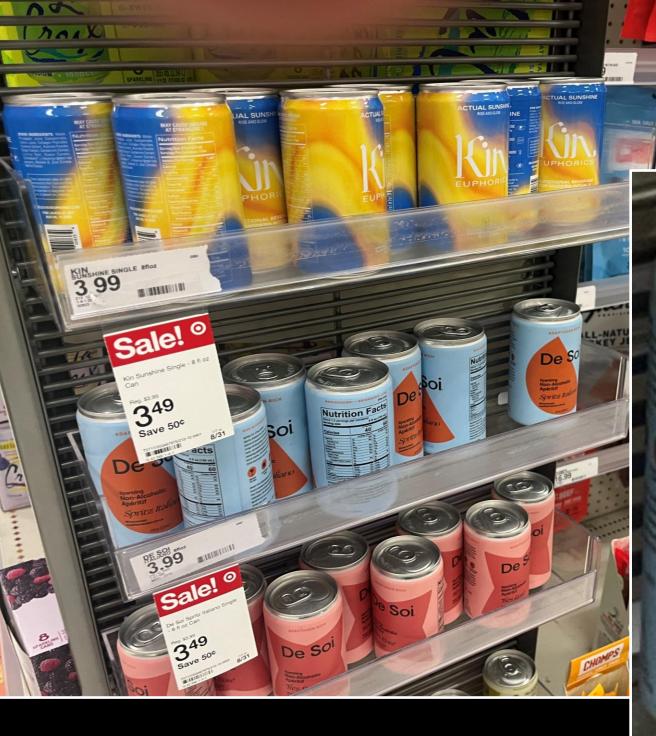

| 8 A. Definition.                                                                                                                                                                                                                                                                                                                                                                                                      | A. Definitions.                                                                                                                                                                                                                                                                                                                                                                                                                                                                                                                                                                                                                                                                                                                                                                                                                  |                                                                                                                                                                                                                                                                                             |
|-----------------------------------------------------------------------------------------------------------------------------------------------------------------------------------------------------------------------------------------------------------------------------------------------------------------------------------------------------------------------------------------------------------------------|----------------------------------------------------------------------------------------------------------------------------------------------------------------------------------------------------------------------------------------------------------------------------------------------------------------------------------------------------------------------------------------------------------------------------------------------------------------------------------------------------------------------------------------------------------------------------------------------------------------------------------------------------------------------------------------------------------------------------------------------------------------------------------------------------------------------------------|---------------------------------------------------------------------------------------------------------------------------------------------------------------------------------------------------------------------------------------------------------------------------------------------|
| 10 1. As used in this regulation, "immediately adjacent" means directly touching or immediately bordering one another from above, below, or the side, for example, on a shelf directly above or below another shelf; or on a shelf, cooler shelf, or display (including permanent or temporary displays) that is adjacent to another shelf, cooler shelf, or display shelving units on the opposite side of an aisle. | 1. As used in this regulation:  (a) "Immediately Adjacent" means directly touching or immediately bordering one another from above, below, or the side, For example, placed on a shelf directly above or below another shelf; or on a shelf, cooler shelf, or case display (including permanent or temporary displays) that is adjacent to another shelf, cooler shelf, case stack, or other retail merchandising device. or display shelving units on the opposite side of an aisle.  (b) "Retail Merchandising" means the methods by which retailers make merchandise available to shoppers in stores including display devices, choice of location, proximity to shopping pathways, shelf placement, placement near other products, promotional placards, and audio/visual enhancements to product appearance and perception. | Why opposite side of the aisle? How wide is this aisle? Anywhere on the shelves on the opposite side? What if it is a 50 foot aisle?  Must exempt small footprint stores                                                                                                                    |
|                                                                                                                                                                                                                                                                                                                                                                                                                       | (c) "Eminent Placement" means the use of merchandising methods for alcohol products that:  i. locate products where customers wait for customer service, pharmacy, or other in-store services, OR  i. locate products at the entrance to checkout lanes, shopper ingress pathways, or shopper egress pathways, OR  iii. impede or redirect the flow of traffic within aisles formed by permanent fixtures, OR iv. obscure a shopper's view of the primary display panel of other products in the immediate area.                                                                                                                                                                                                                                                                                                                 | Eminent placement is a useful term to capture how a retailer will place alcohol products in the direct path of shoppers coming and going, or standing at the cash register waiting to check out, or passing through the store aisles. It describes the essence of the problem to be solved. |

| <sup>12</sup> A. Definition. | A. Definitions. (cont'd)                                              |                                                      |
|------------------------------|-----------------------------------------------------------------------|------------------------------------------------------|
|                              |                                                                       |                                                      |
| 13                           | (d)"Permanent Display" means a retail display that:                   |                                                      |
| 14                           | is placed to ensure the unbostructed movement of employees,           |                                                      |
|                              | stockers, and shoppers through ingress routes, egress routes, aisles, |                                                      |
|                              | and waiting areas; AND                                                |                                                      |
| 15                           | is a fixture mechanically attached to the retail sales floor; OR      |                                                      |
| 16                           | is a fixture fixture mechanically attached to a fixture mechanically  | This is intentional see power point with images of   |
|                              | attached to the retail sales floor OR                                 | display methods.                                     |
| 17                           | a fixture attached to a constructed wall on the periphery of the      |                                                      |
|                              | retail sales floor or within the retail sales floor OR                |                                                      |
| 18                           | an unattached merchandising device located in the same position       | Includes such devices as attached hanging shelves,   |
|                              | within the store and moved only for cleaning, maintenance, or         | attached end caps, attached side displays attached   |
|                              | remodeling OR                                                         | to end caps, attached floating shelves that do not   |
|                              |                                                                       | contact floor, gondolas and islands                  |
|                              |                                                                       |                                                      |
| 19                           | is a visually demarcated area used to store and/or display alcohol    | includes pallets/stacks placed in wide aisles, cases |
|                              | products on the sales floor, whose location does not change even      | stored against walls.                                |
|                              | though different alcohol products may be rotated through the          |                                                      |
|                              | location.                                                             |                                                      |
| 20                           |                                                                       |                                                      |
| 21                           | (e)"Temporary Display" means a retail merchandising device that:      | The match checks out on this, stay with me!          |
| 22                           | uses <b>Eminent Placement</b> as defined in this regulation, AND      |                                                      |
| 23                           | is not a Permanent Display                                            |                                                      |
| 24                           | ======================================                                |                                                      |
| 25                           |                                                                       |                                                      |
| 26                           |                                                                       |                                                      |
| 27                           |                                                                       |                                                      |
| 28                           | _(f) "Small Business" means a retail food establishment licensed by   | This is an existing database created and maintained  |
|                              | the Colorado Department of Health and Environment with retail floor   | by CDPHE                                             |
|                              | space less than 15,000 square feet.                                   | by CDITIE                                            |
|                              | space less than 15,000 square reet.                                   |                                                      |
| 29                           |                                                                       |                                                      |
| 30                           | (g) "Very Small Business" means a grocery retail location with:       | Would require an inspector to estimate square        |
|                              | ' (i) less than 5,000 square feet of selling area or                  | footage.                                             |
|                              |                                                                       |                                                      |
|                              |                                                                       |                                                      |
| 31                           |                                                                       |                                                      |