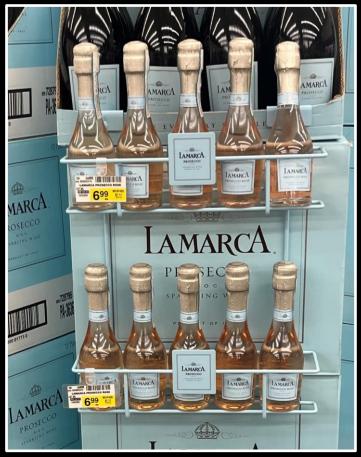

| <sup>12</sup> A. Definition. | A. Definitions. (cont'd)                                              |                                                      |
|------------------------------|-----------------------------------------------------------------------|------------------------------------------------------|
|                              |                                                                       |                                                      |
| 13                           | (d)"Permanent Display" means a retail display that:                   |                                                      |
| 14                           | is placed to ensure the unbostructed movement of employees,           |                                                      |
|                              | stockers, and shoppers through ingress routes, egress routes, aisles, |                                                      |
|                              | and waiting areas; AND                                                |                                                      |
| 15                           | is a fixture mechanically attached to the retail sales floor; OR      |                                                      |
| 16                           | is a fixture fixture mechanically attached to a fixture mechanically  | This is intentional see power point with images of   |
|                              | attached to the retail sales floor OR                                 | display methods.                                     |
| 17                           | a fixture attached to a constructed wall on the periphery of the      |                                                      |
|                              | retail sales floor or within the retail sales floor OR                |                                                      |
| 18                           | an unattached merchandising device located in the same position       | Includes such devices as attached hanging shelves,   |
|                              | within the store and moved only for cleaning, maintenance, or         | attached end caps, attached side displays attached   |
|                              | remodeling OR                                                         | to end caps, attached floating shelves that do not   |
|                              |                                                                       | contact floor, gondolas and islands                  |
|                              |                                                                       |                                                      |
| 19                           | is a visually demarcated area used to store and/or display alcohol    | includes pallets/stacks placed in wide aisles, cases |
|                              | products on the sales floor, whose location does not change even      | stored against walls.                                |
|                              | though different alcohol products may be rotated through the          |                                                      |
|                              | location.                                                             |                                                      |
| 20                           |                                                                       |                                                      |
| 21                           | (e)"Temporary Display" means a retail merchandising device that:      | The match checks out on this, stay with me!          |
| 22                           | uses <b>Eminent Placement</b> as defined in this regulation, AND      |                                                      |
| 23                           | is not a Permanent Display                                            |                                                      |
| 24                           | ======================================                                |                                                      |
| 25                           |                                                                       |                                                      |
| 26                           |                                                                       |                                                      |
| 27                           |                                                                       |                                                      |
| 28                           | _(f) "Small Business" means a retail food establishment licensed by   | This is an existing database created and maintained  |
|                              | the Colorado Department of Health and Environment with retail floor   | by CDPHE                                             |
|                              | space less than 15,000 square feet.                                   | by CDITIE                                            |
|                              | space less than 15,000 square reet.                                   |                                                      |
| 29                           |                                                                       |                                                      |
| 30                           | (g) "Very Small Business" means a grocery retail location with:       | Would require an inspector to estimate square        |
|                              | ' (i) less than 5,000 square feet of selling area or                  | footage.                                             |
|                              |                                                                       |                                                      |
|                              |                                                                       |                                                      |
| 31                           |                                                                       |                                                      |