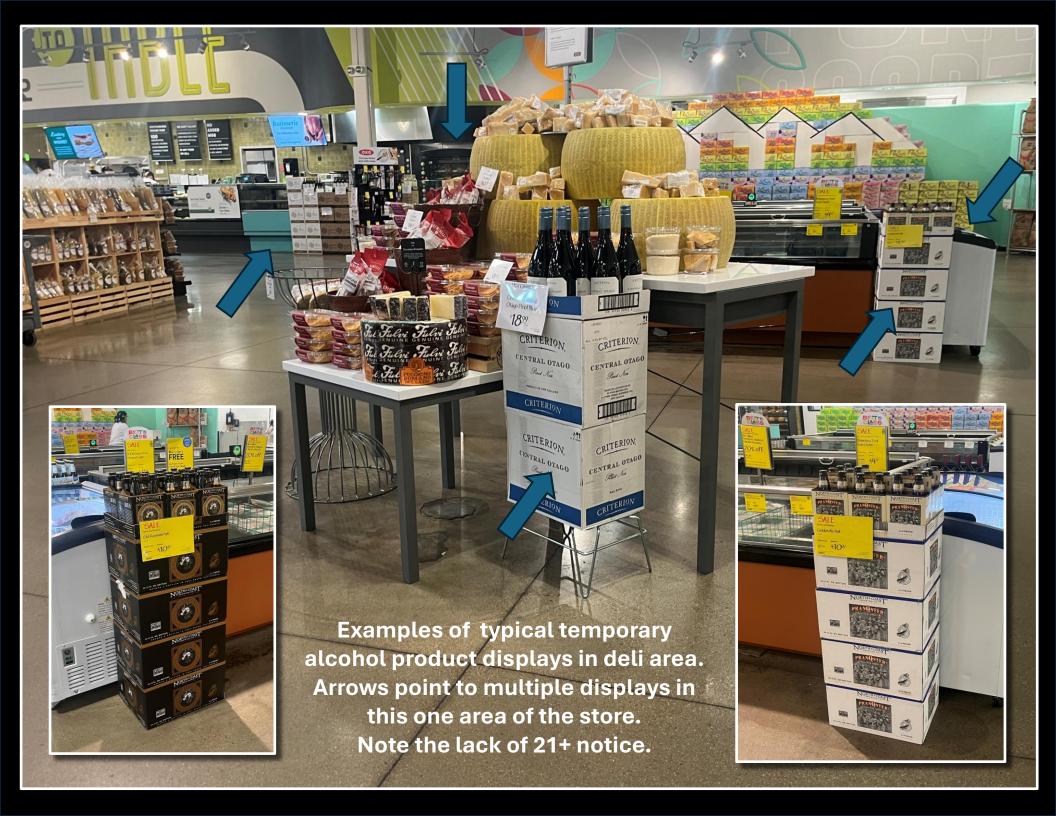

| <sup>12</sup> A. Definition. | A. Definitions. (cont'd)                                              |                                                      |
|------------------------------|-----------------------------------------------------------------------|------------------------------------------------------|
|                              |                                                                       |                                                      |
| 13                           | (d)"Permanent Display" means a retail display that:                   |                                                      |
| 14                           | is placed to ensure the unbostructed movement of employees,           |                                                      |
|                              | stockers, and shoppers through ingress routes, egress routes, aisles, |                                                      |
|                              | and waiting areas; AND                                                |                                                      |
| 15                           | is a fixture mechanically attached to the retail sales floor; OR      |                                                      |
| 16                           | is a fixture fixture mechanically attached to a fixture mechanically  | This is intentional see power point with images of   |
|                              | attached to the retail sales floor OR                                 | display methods.                                     |
| 17                           | a fixture attached to a constructed wall on the periphery of the      |                                                      |
|                              | retail sales floor or within the retail sales floor OR                |                                                      |
| 18                           | an unattached merchandising device located in the same position       | Includes such devices as attached hanging shelves,   |
|                              | within the store and moved only for cleaning, maintenance, or         | attached end caps, attached side displays attached   |
|                              | remodeling OR                                                         | to end caps, attached floating shelves that do not   |
|                              |                                                                       | contact floor, gondolas and islands                  |
|                              |                                                                       |                                                      |
| 19                           | is a visually demarcated area used to store and/or display alcohol    | includes pallets/stacks placed in wide aisles, cases |
|                              | products on the sales floor, whose location does not change even      | stored against walls.                                |
|                              | though different alcohol products may be rotated through the          |                                                      |
|                              | location.                                                             |                                                      |
| 20                           |                                                                       |                                                      |
| 21                           | (e)"Temporary Display" means a retail merchandising device that:      | The match checks out on this, stay with me!          |
| 22                           | uses <b>Eminent Placement</b> as defined in this regulation, AND      |                                                      |
| 23                           | is not a Permanent Display                                            |                                                      |
| 24                           | ======================================                                |                                                      |
| 25                           |                                                                       |                                                      |
| 26                           |                                                                       |                                                      |
| 27                           |                                                                       |                                                      |
| 28                           | _(f) "Small Business" means a retail food establishment licensed by   | This is an existing database created and maintained  |
|                              | the Colorado Department of Health and Environment with retail floor   | by CDPHE                                             |
|                              | space less than 15,000 square feet.                                   | by CDITIE                                            |
|                              | space less than 15,000 square reet.                                   |                                                      |
| 29                           |                                                                       |                                                      |
| 30                           | (g) "Very Small Business" means a grocery retail location with:       | Would require an inspector to estimate square        |
|                              | ' (i) less than 5,000 square feet of selling area or                  | footage.                                             |
|                              |                                                                       |                                                      |
|                              |                                                                       |                                                      |
| 31                           |                                                                       |                                                      |