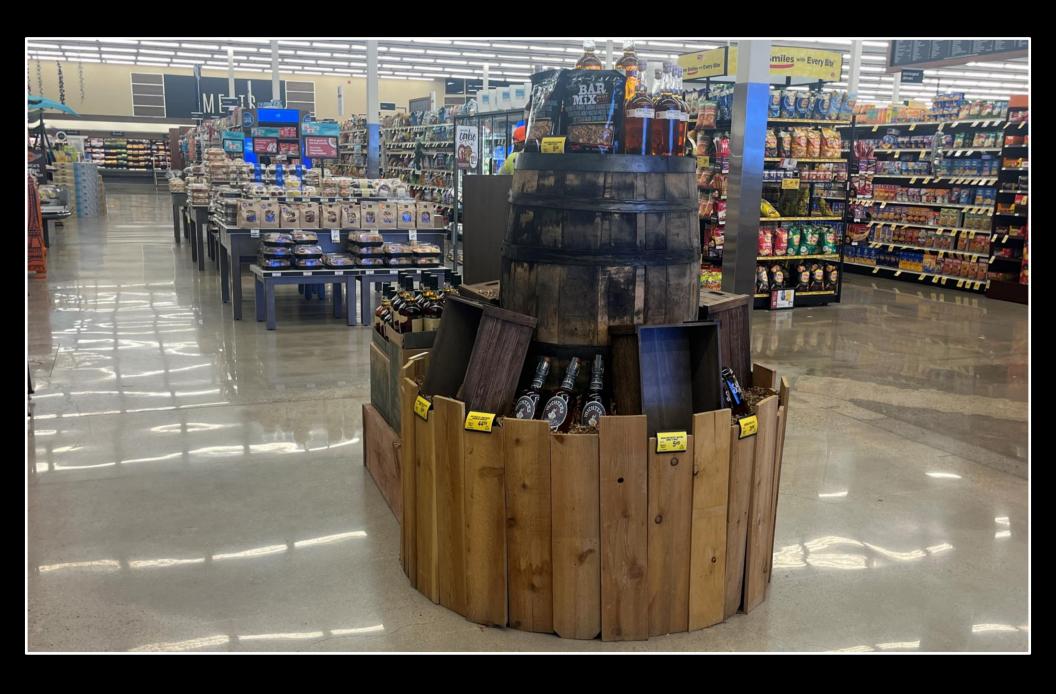

| 8 A. Definition.                                                                                                                                                                                                                                                                                                                                                                                                      | A. Definitions.                                                                                                                                                                                                                                                                                                                                                                                                                                                                                                                                                                                                                                                                                                                                                                                                                  |                                                                                                                                                                                                                                                                                             |
|-----------------------------------------------------------------------------------------------------------------------------------------------------------------------------------------------------------------------------------------------------------------------------------------------------------------------------------------------------------------------------------------------------------------------|----------------------------------------------------------------------------------------------------------------------------------------------------------------------------------------------------------------------------------------------------------------------------------------------------------------------------------------------------------------------------------------------------------------------------------------------------------------------------------------------------------------------------------------------------------------------------------------------------------------------------------------------------------------------------------------------------------------------------------------------------------------------------------------------------------------------------------|---------------------------------------------------------------------------------------------------------------------------------------------------------------------------------------------------------------------------------------------------------------------------------------------|
| 10 1. As used in this regulation, "immediately adjacent" means directly touching or immediately bordering one another from above, below, or the side, for example, on a shelf directly above or below another shelf; or on a shelf, cooler shelf, or display (including permanent or temporary displays) that is adjacent to another shelf, cooler shelf, or display shelving units on the opposite side of an aisle. | 1. As used in this regulation:  (a) "Immediately Adjacent" means directly touching or immediately bordering one another from above, below, or the side, For example, placed on a shelf directly above or below another shelf; or on a shelf, cooler shelf, or case display (including permanent or temporary displays) that is adjacent to another shelf, cooler shelf, case stack, or other retail merchandising device. or display shelving units on the opposite side of an aisle.  (b) "Retail Merchandising" means the methods by which retailers make merchandise available to shoppers in stores including display devices, choice of location, proximity to shopping pathways, shelf placement, placement near other products, promotional placards, and audio/visual enhancements to product appearance and perception. | Why opposite side of the aisle? How wide is this aisle? Anywhere on the shelves on the opposite side? What if it is a 50 foot aisle?  Must exempt small footprint stores                                                                                                                    |
|                                                                                                                                                                                                                                                                                                                                                                                                                       | (c) "Eminent Placement" means the use of merchandising methods for alcohol products that:  i. locate products where customers wait for customer service, pharmacy, or other in-store services, OR  i. locate products at the entrance to checkout lanes, shopper ingress pathways, or shopper egress pathways, OR  iii. impede or redirect the flow of traffic within aisles formed by permanent fixtures, OR iv. obscure a shopper's view of the primary display panel of other products in the immediate area.                                                                                                                                                                                                                                                                                                                 | Eminent placement is a useful term to capture how a retailer will place alcohol products in the direct path of shoppers coming and going, or standing at the cash register waiting to check out, or passing through the store aisles. It describes the essence of the problem to be solved. |

| <sup>12</sup> A. Definition. | A. Definitions. (cont'd)                                              |                                                      |
|------------------------------|-----------------------------------------------------------------------|------------------------------------------------------|
|                              |                                                                       |                                                      |
| 13                           | (d)"Permanent Display" means a retail display that:                   |                                                      |
| 14                           | is placed to ensure the unbostructed movement of employees,           |                                                      |
|                              | stockers, and shoppers through ingress routes, egress routes, aisles, |                                                      |
|                              | and waiting areas; AND                                                |                                                      |
| 15                           | is a fixture mechanically attached to the retail sales floor; OR      |                                                      |
| 16                           | is a fixture fixture mechanically attached to a fixture mechanically  | This is intentional see power point with images of   |
|                              | attached to the retail sales floor OR                                 | display methods.                                     |
| 17                           | a fixture attached to a constructed wall on the periphery of the      |                                                      |
|                              | retail sales floor or within the retail sales floor OR                |                                                      |
| 18                           | an unattached merchandising device located in the same position       | Includes such devices as attached hanging shelves,   |
|                              | within the store and moved only for cleaning, maintenance, or         | attached end caps, attached side displays attached   |
|                              | remodeling OR                                                         | to end caps, attached floating shelves that do not   |
|                              |                                                                       | contact floor, gondolas and islands                  |
|                              |                                                                       |                                                      |
| 19                           | is a visually demarcated area used to store and/or display alcohol    | includes pallets/stacks placed in wide aisles, cases |
|                              | products on the sales floor, whose location does not change even      | stored against walls.                                |
|                              | though different alcohol products may be rotated through the          |                                                      |
|                              | location.                                                             |                                                      |
| 20                           |                                                                       |                                                      |
| 21                           | (e)"Temporary Display" means a retail merchandising device that:      | The match checks out on this, stay with me!          |
| 22                           | uses <b>Eminent Placement</b> as defined in this regulation, AND      |                                                      |
| 23                           | is not a Permanent Display                                            |                                                      |
| 24                           | ======================================                                |                                                      |
| 25                           |                                                                       |                                                      |
| 26                           |                                                                       |                                                      |
| 27                           |                                                                       |                                                      |
| 28                           | _(f) "Small Business" means a retail food establishment licensed by   | This is an existing database created and maintained  |
|                              | the Colorado Department of Health and Environment with retail floor   | by CDPHE                                             |
|                              | space less than 15,000 square feet.                                   | by CDITIE                                            |
|                              | space less than 15,000 square reet.                                   |                                                      |
| 29                           |                                                                       |                                                      |
| 30                           | (g) "Very Small Business" means a grocery retail location with:       | Would require an inspector to estimate square        |
|                              | ' (i) less than 5,000 square feet of selling area or                  | footage.                                             |
|                              |                                                                       |                                                      |
|                              |                                                                       |                                                      |
| 31                           |                                                                       |                                                      |