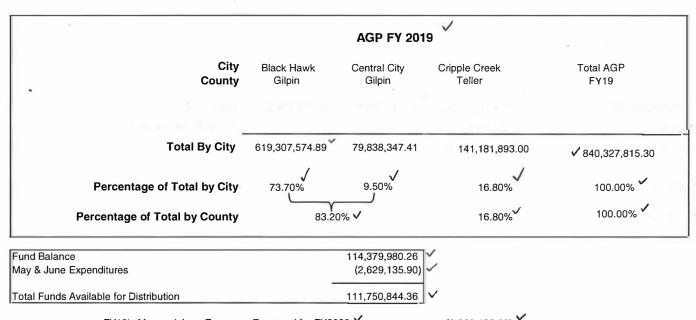

| A 50                                                                                         | FY2019                                                                                                                                                                                                                                                                                                                                                                                                                                                                                                                                                                                                                                                                                                                                                                                                                                                                                                                                                                                                                                                                                                                                                                                                                                                                                                                                                                                                                                                                                                                                                                                                                                                                                                                                                                                                                                                                                                                                                                                                                                                                                                                         |                                        | This is the calculation to determine how much |
|----------------------------------------------------------------------------------------------|--------------------------------------------------------------------------------------------------------------------------------------------------------------------------------------------------------------------------------------------------------------------------------------------------------------------------------------------------------------------------------------------------------------------------------------------------------------------------------------------------------------------------------------------------------------------------------------------------------------------------------------------------------------------------------------------------------------------------------------------------------------------------------------------------------------------------------------------------------------------------------------------------------------------------------------------------------------------------------------------------------------------------------------------------------------------------------------------------------------------------------------------------------------------------------------------------------------------------------------------------------------------------------------------------------------------------------------------------------------------------------------------------------------------------------------------------------------------------------------------------------------------------------------------------------------------------------------------------------------------------------------------------------------------------------------------------------------------------------------------------------------------------------------------------------------------------------------------------------------------------------------------------------------------------------------------------------------------------------------------------------------------------------------------------------------------------------------------------------------------------------|----------------------------------------|-----------------------------------------------|
| Total Current Fiscal Year Gaming Tax Revenues (GTR)                                          | 125,000,292.52                                                                                                                                                                                                                                                                                                                                                                                                                                                                                                                                                                                                                                                                                                                                                                                                                                                                                                                                                                                                                                                                                                                                                                                                                                                                                                                                                                                                                                                                                                                                                                                                                                                                                                                                                                                                                                                                                                                                                                                                                                                                                                                 | FY2019                                 | is Limited and how                            |
| Total Prior Fiscal Year GTR                                                                  | 125,273,338.42                                                                                                                                                                                                                                                                                                                                                                                                                                                                                                                                                                                                                                                                                                                                                                                                                                                                                                                                                                                                                                                                                                                                                                                                                                                                                                                                                                                                                                                                                                                                                                                                                                                                                                                                                                                                                                                                                                                                                                                                                                                                                                                 | FY2018                                 | much is Extended                              |
| Increase / (Decrease) in Total GTR Between Fiscal Years                                      | (273,045.90) -                                                                                                                                                                                                                                                                                                                                                                                                                                                                                                                                                                                                                                                                                                                                                                                                                                                                                                                                                                                                                                                                                                                                                                                                                                                                                                                                                                                                                                                                                                                                                                                                                                                                                                                                                                                                                                                                                                                                                                                                                                                                                                                 | = 125,000,292.52 - 125,273,338.42      |                                               |
| Percent increase / (Decrease) in Total GTR Between Fiscal Years                              | 1                                                                                                                                                                                                                                                                                                                                                                                                                                                                                                                                                                                                                                                                                                                                                                                                                                                                                                                                                                                                                                                                                                                                                                                                                                                                                                                                                                                                                                                                                                                                                                                                                                                                                                                                                                                                                                                                                                                                                                                                                                                                                                                              | = (273,045.90) / 125,273,338,42        |                                               |
| Prior Year Limited Gaming Revenues                                                           | 105,041,329.64                                                                                                                                                                                                                                                                                                                                                                                                                                                                                                                                                                                                                                                                                                                                                                                                                                                                                                                                                                                                                                                                                                                                                                                                                                                                                                                                                                                                                                                                                                                                                                                                                                                                                                                                                                                                                                                                                                                                                                                                                                                                                                                 |                                        |                                               |
| % of Adjustment to Prior Fiscal Year Limited Gaming Revenues                                 | (0.22)%                                                                                                                                                                                                                                                                                                                                                                                                                                                                                                                                                                                                                                                                                                                                                                                                                                                                                                                                                                                                                                                                                                                                                                                                                                                                                                                                                                                                                                                                                                                                                                                                                                                                                                                                                                                                                                                                                                                                                                                                                                                                                                                        |                                        |                                               |
| A of Adjustment to this that their Linned Calming Tevendes                                   | 0.024                                                                                                                                                                                                                                                                                                                                                                                                                                                                                                                                                                                                                                                                                                                                                                                                                                                                                                                                                                                                                                                                                                                                                                                                                                                                                                                                                                                                                                                                                                                                                                                                                                                                                                                                                                                                                                                                                                                                                                                                                                                                                                                          | = 105,041,329.64 X (0.22)%             |                                               |
| EV10 Limited Coming Devenues                                                                 |                                                                                                                                                                                                                                                                                                                                                                                                                                                                                                                                                                                                                                                                                                                                                                                                                                                                                                                                                                                                                                                                                                                                                                                                                                                                                                                                                                                                                                                                                                                                                                                                                                                                                                                                                                                                                                                                                                                                                                                                                                                                                                                                | = 105,041,329.64 - 231,090.93          |                                               |
| FY19 Limited Gaming Revenues                                                                 | 104,010,230.71                                                                                                                                                                                                                                                                                                                                                                                                                                                                                                                                                                                                                                                                                                                                                                                                                                                                                                                                                                                                                                                                                                                                                                                                                                                                                                                                                                                                                                                                                                                                                                                                                                                                                                                                                                                                                                                                                                                                                                                                                                                                                                                 | = 105,041,329.04 - 231,090.93          |                                               |
| FY2019 Total Current Fiscal Year Gaming Tax Revenues (GTR)                                   | 125,000,292.52                                                                                                                                                                                                                                                                                                                                                                                                                                                                                                                                                                                                                                                                                                                                                                                                                                                                                                                                                                                                                                                                                                                                                                                                                                                                                                                                                                                                                                                                                                                                                                                                                                                                                                                                                                                                                                                                                                                                                                                                                                                                                                                 |                                        | 14                                            |
| Less FY19 Limited Gaming Revenues                                                            | (104,810,238.71)                                                                                                                                                                                                                                                                                                                                                                                                                                                                                                                                                                                                                                                                                                                                                                                                                                                                                                                                                                                                                                                                                                                                                                                                                                                                                                                                                                                                                                                                                                                                                                                                                                                                                                                                                                                                                                                                                                                                                                                                                                                                                                               |                                        |                                               |
| GTR Attributable to Extended Gaming for Current Fiscal Year                                  | 20,190,053.81                                                                                                                                                                                                                                                                                                                                                                                                                                                                                                                                                                                                                                                                                                                                                                                                                                                                                                                                                                                                                                                                                                                                                                                                                                                                                                                                                                                                                                                                                                                                                                                                                                                                                                                                                                                                                                                                                                                                                                                                                                                                                                                  | ASOrev.                                | - LI Comin Ray                                |
|                                                                                              |                                                                                                                                                                                                                                                                                                                                                                                                                                                                                                                                                                                                                                                                                                                                                                                                                                                                                                                                                                                                                                                                                                                                                                                                                                                                                                                                                                                                                                                                                                                                                                                                                                                                                                                                                                                                                                                                                                                                                                                                                                                                                                                                | 7. 7                                   | otal Gaming Rev.                              |
| Percent of Total Revenues Attributable to Extended Gaming                                    | 15.81%                                                                                                                                                                                                                                                                                                                                                                                                                                                                                                                                                                                                                                                                                                                                                                                                                                                                                                                                                                                                                                                                                                                                                                                                                                                                                                                                                                                                                                                                                                                                                                                                                                                                                                                                                                                                                                                                                                                                                                                                                                                                                                                         | = 20,190,053.81 / 127,716,147.13       | *                                             |
|                                                                                              |                                                                                                                                                                                                                                                                                                                                                                                                                                                                                                                                                                                                                                                                                                                                                                                                                                                                                                                                                                                                                                                                                                                                                                                                                                                                                                                                                                                                                                                                                                                                                                                                                                                                                                                                                                                                                                                                                                                                                                                                                                                                                                                                | ,,,                                    |                                               |
| Total of All Gaming Expenses (From Trial Balance)                                            | 16,035,630.57                                                                                                                                                                                                                                                                                                                                                                                                                                                                                                                                                                                                                                                                                                                                                                                                                                                                                                                                                                                                                                                                                                                                                                                                                                                                                                                                                                                                                                                                                                                                                                                                                                                                                                                                                                                                                                                                                                                                                                                                                                                                                                                  |                                        |                                               |
| Expenses Attributable to Extended Gaming                                                     | A contraction of the second se | = 16,035,630.57 X 15.81%               |                                               |
| Total of All Gaming Expenses (From Trial Balance)                                            | 16,035,630.57                                                                                                                                                                                                                                                                                                                                                                                                                                                                                                                                                                                                                                                                                                                                                                                                                                                                                                                                                                                                                                                                                                                                                                                                                                                                                                                                                                                                                                                                                                                                                                                                                                                                                                                                                                                                                                                                                                                                                                                                                                                                                                                  |                                        |                                               |
| Expenses Attributable to Extended Gaming                                                     |                                                                                                                                                                                                                                                                                                                                                                                                                                                                                                                                                                                                                                                                                                                                                                                                                                                                                                                                                                                                                                                                                                                                                                                                                                                                                                                                                                                                                                                                                                                                                                                                                                                                                                                                                                                                                                                                                                                                                                                                                                                                                                                                | = 16,035,630.57 X 15.81%               |                                               |
| Limited Gaming Expenses                                                                      | 13,500,397.38 🗸                                                                                                                                                                                                                                                                                                                                                                                                                                                                                                                                                                                                                                                                                                                                                                                                                                                                                                                                                                                                                                                                                                                                                                                                                                                                                                                                                                                                                                                                                                                                                                                                                                                                                                                                                                                                                                                                                                                                                                                                                                                                                                                |                                        |                                               |
| GTR Attributable to Extended Gaming for Current Fiscal Year                                  | 20,190,053.81 🗸                                                                                                                                                                                                                                                                                                                                                                                                                                                                                                                                                                                                                                                                                                                                                                                                                                                                                                                                                                                                                                                                                                                                                                                                                                                                                                                                                                                                                                                                                                                                                                                                                                                                                                                                                                                                                                                                                                                                                                                                                                                                                                                |                                        |                                               |
| Less Prior Year GTR Attributable to Extended Gaming                                          | (20,232,008.78)                                                                                                                                                                                                                                                                                                                                                                                                                                                                                                                                                                                                                                                                                                                                                                                                                                                                                                                                                                                                                                                                                                                                                                                                                                                                                                                                                                                                                                                                                                                                                                                                                                                                                                                                                                                                                                                                                                                                                                                                                                                                                                                | /                                      |                                               |
| Increase / (Decrease) in GTR Attributable to Extended Gaming Between                         |                                                                                                                                                                                                                                                                                                                                                                                                                                                                                                                                                                                                                                                                                                                                                                                                                                                                                                                                                                                                                                                                                                                                                                                                                                                                                                                                                                                                                                                                                                                                                                                                                                                                                                                                                                                                                                                                                                                                                                                                                                                                                                                                |                                        |                                               |
| Fiscal Years                                                                                 | (41,954.97)                                                                                                                                                                                                                                                                                                                                                                                                                                                                                                                                                                                                                                                                                                                                                                                                                                                                                                                                                                                                                                                                                                                                                                                                                                                                                                                                                                                                                                                                                                                                                                                                                                                                                                                                                                                                                                                                                                                                                                                                                                                                                                                    | = 20,190,053.81 - 20,232,008.78        |                                               |
| Percent Increase / (Decrease) in GTR Attributable to Extended Gaming<br>Between Fiscal Years | (0.21)%                                                                                                                                                                                                                                                                                                                                                                                                                                                                                                                                                                                                                                                                                                                                                                                                                                                                                                                                                                                                                                                                                                                                                                                                                                                                                                                                                                                                                                                                                                                                                                                                                                                                                                                                                                                                                                                                                                                                                                                                                                                                                                                        | = (41,954.97)/20,232,008.78            |                                               |
| Annual Amendment 50 Percentage Adjustment                                                    | (0.21)% 🗸                                                                                                                                                                                                                                                                                                                                                                                                                                                                                                                                                                                                                                                                                                                                                                                                                                                                                                                                                                                                                                                                                                                                                                                                                                                                                                                                                                                                                                                                                                                                                                                                                                                                                                                                                                                                                                                                                                                                                                                                                                                                                                                      |                                        |                                               |
| [From Section 44-30-702 (3)(b)] V                                                            | 20,190,053.81 🗸                                                                                                                                                                                                                                                                                                                                                                                                                                                                                                                                                                                                                                                                                                                                                                                                                                                                                                                                                                                                                                                                                                                                                                                                                                                                                                                                                                                                                                                                                                                                                                                                                                                                                                                                                                                                                                                                                                                                                                                                                                                                                                                |                                        |                                               |
| GTR Attributable to Extended Gaming                                                          |                                                                                                                                                                                                                                                                                                                                                                                                                                                                                                                                                                                                                                                                                                                                                                                                                                                                                                                                                                                                                                                                                                                                                                                                                                                                                                                                                                                                                                                                                                                                                                                                                                                                                                                                                                                                                                                                                                                                                                                                                                                                                                                                | ~ ~ ~                                  |                                               |
| Amount of Amendment 50 Adjustment To Original Recipient                                      | ts (42,399.11)                                                                                                                                                                                                                                                                                                                                                                                                                                                                                                                                                                                                                                                                                                                                                                                                                                                                                                                                                                                                                                                                                                                                                                                                                                                                                                                                                                                                                                                                                                                                                                                                                                                                                                                                                                                                                                                                                                                                                                                                                                                                                                                 | = 20,190,053.81 X -0.21%               |                                               |
| FROM ABOVE<br>FY2019 Total Current Fiscal Year Gaming Tax Revenues (GTR)                     | 125,000,292.52                                                                                                                                                                                                                                                                                                                                                                                                                                                                                                                                                                                                                                                                                                                                                                                                                                                                                                                                                                                                                                                                                                                                                                                                                                                                                                                                                                                                                                                                                                                                                                                                                                                                                                                                                                                                                                                                                                                                                                                                                                                                                                                 |                                        |                                               |
| + Other Limited Gaming Revenues (all rev. except. taxes & interest)                          | 1,431,827.02 🗸                                                                                                                                                                                                                                                                                                                                                                                                                                                                                                                                                                                                                                                                                                                                                                                                                                                                                                                                                                                                                                                                                                                                                                                                                                                                                                                                                                                                                                                                                                                                                                                                                                                                                                                                                                                                                                                                                                                                                                                                                                                                                                                 |                                        |                                               |
| + Interest Revenue                                                                           | 1,284,027.59 🎽                                                                                                                                                                                                                                                                                                                                                                                                                                                                                                                                                                                                                                                                                                                                                                                                                                                                                                                                                                                                                                                                                                                                                                                                                                                                                                                                                                                                                                                                                                                                                                                                                                                                                                                                                                                                                                                                                                                                                                                                                                                                                                                 | ,                                      |                                               |
| Total Gaming Revenues                                                                        | ,                                                                                                                                                                                                                                                                                                                                                                                                                                                                                                                                                                                                                                                                                                                                                                                                                                                                                                                                                                                                                                                                                                                                                                                                                                                                                                                                                                                                                                                                                                                                                                                                                                                                                                                                                                                                                                                                                                                                                                                                                                                                                                                              |                                        |                                               |
| + May & June Expenses reserved from Prior Fiscal Year                                        | 2,699,463.70 V                                                                                                                                                                                                                                                                                                                                                                                                                                                                                                                                                                                                                                                                                                                                                                                                                                                                                                                                                                                                                                                                                                                                                                                                                                                                                                                                                                                                                                                                                                                                                                                                                                                                                                                                                                                                                                                                                                                                                                                                                                                                                                                 | /                                      |                                               |
| Subtotal                                                                                     |                                                                                                                                                                                                                                                                                                                                                                                                                                                                                                                                                                                                                                                                                                                                                                                                                                                                                                                                                                                                                                                                                                                                                                                                                                                                                                                                                                                                                                                                                                                                                                                                                                                                                                                                                                                                                                                                                                                                                                                                                                                                                                                                | /                                      |                                               |
| - GTR Attributable to Extended Gaming                                                        | (20,190,053.81)                                                                                                                                                                                                                                                                                                                                                                                                                                                                                                                                                                                                                                                                                                                                                                                                                                                                                                                                                                                                                                                                                                                                                                                                                                                                                                                                                                                                                                                                                                                                                                                                                                                                                                                                                                                                                                                                                                                                                                                                                                                                                                                | ,<br>,                                 |                                               |
| - Interest Attributable to Extended Gaming                                                   | (203,004.76)                                                                                                                                                                                                                                                                                                                                                                                                                                                                                                                                                                                                                                                                                                                                                                                                                                                                                                                                                                                                                                                                                                                                                                                                                                                                                                                                                                                                                                                                                                                                                                                                                                                                                                                                                                                                                                                                                                                                                                                                                                                                                                                   | = 1,284,027.59 X 15.81%                |                                               |
| Limited Coming Experience                                                                    | (13,500,397.38)                                                                                                                                                                                                                                                                                                                                                                                                                                                                                                                                                                                                                                                                                                                                                                                                                                                                                                                                                                                                                                                                                                                                                                                                                                                                                                                                                                                                                                                                                                                                                                                                                                                                                                                                                                                                                                                                                                                                                                                                                                                                                                                | (Interest Revenue X % of Total Revenue | s Attributable to Extended Gaming)            |
| <ul> <li>Limited Gaming Expenses</li> <li>+ / - Amendment 50 Adjustment Amount</li> </ul>    | (13,300,397.38)*<br>(42,399.11)                                                                                                                                                                                                                                                                                                                                                                                                                                                                                                                                                                                                                                                                                                                                                                                                                                                                                                                                                                                                                                                                                                                                                                                                                                                                                                                                                                                                                                                                                                                                                                                                                                                                                                                                                                                                                                                                                                                                                                                                                                                                                                |                                        | -                                             |
|                                                                                              | ·                                                                                                                                                                                                                                                                                                                                                                                                                                                                                                                                                                                                                                                                                                                                                                                                                                                                                                                                                                                                                                                                                                                                                                                                                                                                                                                                                                                                                                                                                                                                                                                                                                                                                                                                                                                                                                                                                                                                                                                                                                                                                                                              | /                                      |                                               |
| - May & June Expenses Required to be Reserved for New Fiscal Year                            | (2,629,135.90)                                                                                                                                                                                                                                                                                                                                                                                                                                                                                                                                                                                                                                                                                                                                                                                                                                                                                                                                                                                                                                                                                                                                                                                                                                                                                                                                                                                                                                                                                                                                                                                                                                                                                                                                                                                                                                                                                                                                                                                                                                                                                                                 | /                                      |                                               |
| Total Limited Gaming Recipients Distribution                                                 | n <u>93,850,619.87</u>                                                                                                                                                                                                                                                                                                                                                                                                                                                                                                                                                                                                                                                                                                                                                                                                                                                                                                                                                                                                                                                                                                                                                                                                                                                                                                                                                                                                                                                                                                                                                                                                                                                                                                                                                                                                                                                                                                                                                                                                                                                                                                         |                                        |                                               |
| Extended Gaming Tax Revenues                                                                 | 20,190,053.81 💙                                                                                                                                                                                                                                                                                                                                                                                                                                                                                                                                                                                                                                                                                                                                                                                                                                                                                                                                                                                                                                                                                                                                                                                                                                                                                                                                                                                                                                                                                                                                                                                                                                                                                                                                                                                                                                                                                                                                                                                                                                                                                                                |                                        |                                               |
| + Interest Attributable to Extended Gaming                                                   | 203,004.76                                                                                                                                                                                                                                                                                                                                                                                                                                                                                                                                                                                                                                                                                                                                                                                                                                                                                                                                                                                                                                                                                                                                                                                                                                                                                                                                                                                                                                                                                                                                                                                                                                                                                                                                                                                                                                                                                                                                                                                                                                                                                                                     |                                        |                                               |
| - Extended Gaming Expenses                                                                   | (2,535,233.19) 🗸                                                                                                                                                                                                                                                                                                                                                                                                                                                                                                                                                                                                                                                                                                                                                                                                                                                                                                                                                                                                                                                                                                                                                                                                                                                                                                                                                                                                                                                                                                                                                                                                                                                                                                                                                                                                                                                                                                                                                                                                                                                                                                               | ,                                      |                                               |
| +/- Amendment 50 Adjustment Amount                                                           | 42,399.11                                                                                                                                                                                                                                                                                                                                                                                                                                                                                                                                                                                                                                                                                                                                                                                                                                                                                                                                                                                                                                                                                                                                                                                                                                                                                                                                                                                                                                                                                                                                                                                                                                                                                                                                                                                                                                                                                                                                                                                                                                                                                                                      |                                        |                                               |
| Total Extended Gaming Recipients Distribution From This Year's Funds                         | 17,900,224.49                                                                                                                                                                                                                                                                                                                                                                                                                                                                                                                                                                                                                                                                                                                                                                                                                                                                                                                                                                                                                                                                                                                                                                                                                                                                                                                                                                                                                                                                                                                                                                                                                                                                                                                                                                                                                                                                                                                                                                                                                                                                                                                  | Y                                      | 17,900,224.49 ✓<br>tin 24₩ 31,562.49 ✓        |
|                                                                                              |                                                                                                                                                                                                                                                                                                                                                                                                                                                                                                                                                                                                                                                                                                                                                                                                                                                                                                                                                                                                                                                                                                                                                                                                                                                                                                                                                                                                                                                                                                                                                                                                                                                                                                                                                                                                                                                                                                                                                                                                                                                                                                                                | Interes<br>Total Extended Gaming Re    |                                               |
| Total Extended Gaming Recipients From This Year's Funds                                      | 17,900,224.49                                                                                                                                                                                                                                                                                                                                                                                                                                                                                                                                                                                                                                                                                                                                                                                                                                                                                                                                                                                                                                                                                                                                                                                                                                                                                                                                                                                                                                                                                                                                                                                                                                                                                                                                                                                                                                                                                                                                                                                                                                                                                                                  | Total Extended Gaming Re               |                                               |
| Total Limited Gaming Recipients                                                              | 93,850,619.87                                                                                                                                                                                                                                                                                                                                                                                                                                                                                                                                                                                                                                                                                                                                                                                                                                                                                                                                                                                                                                                                                                                                                                                                                                                                                                                                                                                                                                                                                                                                                                                                                                                                                                                                                                                                                                                                                                                                                                                                                                                                                                                  | Total Limited Gaming Re                | ecipients 93,850,619.87                       |
| Total Amount Distributed from this year's fund                                               | s 111,750,844.36                                                                                                                                                                                                                                                                                                                                                                                                                                                                                                                                                                                                                                                                                                                                                                                                                                                                                                                                                                                                                                                                                                                                                                                                                                                                                                                                                                                                                                                                                                                                                                                                                                                                                                                                                                                                                                                                                                                                                                                                                                                                                                               | Total Amount Distributed               | 111,782,406.85 ✓                              |
|                                                                                              |                                                                                                                                                                                                                                                                                                                                                                                                                                                                                                                                                                                                                                                                                                                                                                                                                                                                                                                                                                                                                                                                                                                                                                                                                                                                                                                                                                                                                                                                                                                                                                                                                                                                                                                                                                                                                                                                                                                                                                                                                                                                                                                                | X.78 = 13,986,79                       | 13.8¥                                         |
| Input Numbers Not Based on Calculations                                                      | ; =                                                                                                                                                                                                                                                                                                                                                                                                                                                                                                                                                                                                                                                                                                                                                                                                                                                                                                                                                                                                                                                                                                                                                                                                                                                                                                                                                                                                                                                                                                                                                                                                                                                                                                                                                                                                                                                                                                                                                                                                                                                                                                                            | X, 12= 2,151,8                         | 7.44                                          |
| 15                                                                                           |                                                                                                                                                                                                                                                                                                                                                                                                                                                                                                                                                                                                                                                                                                                                                                                                                                                                                                                                                                                                                                                                                                                                                                                                                                                                                                                                                                                                                                                                                                                                                                                                                                                                                                                                                                                                                                                                                                                                                                                                                                                                                                                                | ×.10= 1,793,1                          | 10,10                                         |
|                                                                                              |                                                                                                                                                                                                                                                                                                                                                                                                                                                                                                                                                                                                                                                                                                                                                                                                                                                                                                                                                                                                                                                                                                                                                                                                                                                                                                                                                                                                                                                                                                                                                                                                                                                                                                                                                                                                                                                                                                                                                                                                                                                                                                                                |                                        |                                               |